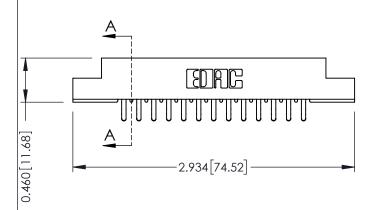

**Mounting Option** 

**Contact Detail** 

04-.156 (3.96) Dia. Mounting Holes

556-Extender Board Bend (Code 520 Contacts) .156 [3.96] Contact Spacing x .140 [3.56] Row Spacing

**See Accompanying Page for: Mounting Options** 