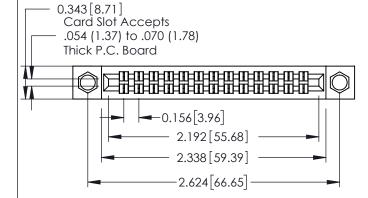

**Mounting Option** 

**Contact Detail** 

04-.156 (3.96) Dia. Mounting Holes

556-Extender Board Bend (Code 520 Contacts) .156 [3.96] Contact Spacing x .140 [3.56] Row Spacing

**See Accompanying Page for: Mounting Options** 

0.330 [8.38] Card Slot

305 Assembly

0.125[3.18]