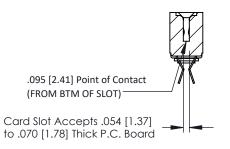

Mounting Option
.116 (2.95) I.D. Floating Eyelets

**Contact Detail** 

Extender Board Bend (Code 400 Contacts)
.156 [3.96] Contact Spacing x .200 [5.08] Row Spacing

THIS IS A C.A.D. GENERATED DRAWING
DO NOT MAKE MANUAL REVISIONS TO MAS