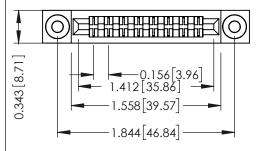

Mounting Option
.116 (2.95) I.D. Floating Eyelets

**Contact Detail** 

Extender Board Bend (Code 400 Contacts)
.156 [3.96] Contact Spacing x .200 [5.08] Row Spacing

THIS IS A C.A.D. GENERATED DRAWING
DO NOT MAKE MANUAL REVISIONS TO MAS