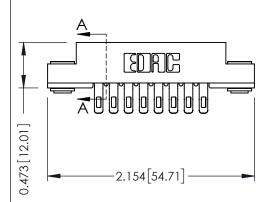

## SECTION A-A

307 ENG MASTER
DATE: AUG. 11/09

SHEET 1 OF 3

J.LEE

307 Assembly

NTS

| 307 / 357 Card Edge Connector<br>Part Number: 357-016-455-203 |                                        |                                                                                                                               |
|---------------------------------------------------------------|----------------------------------------|-------------------------------------------------------------------------------------------------------------------------------|
|                                                               | EDAC INC<br>TORONTO, ONTARIO<br>CANADA | THESE DRAWINGS AND SPECIFICATION ARE THE PROPERTY OF EDAC INC.,AI SHALL NOT BE REPRODUCED,OR COF OR USED AS THE BASIS FOR THE |