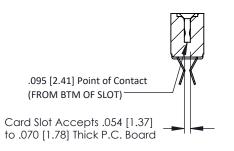

**Mounting Option** 

**Contact Detail** 

.128 (3.25) Dia. Side Mounting Holes Extender Board Bend (Code 400 Contacts) .156 [3.96] Contact Spacing x .200 [5.08] Row Spacing