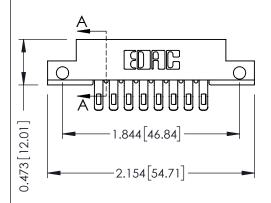

## SECTION A-A

307 ENG MASTER DATE: AUG. 11/09

SHEET 1 OF 3

| 307 / 357 Card Edge Connector |                            |                                                                   | ACAD REFERENCE NO. |    |
|-------------------------------|----------------------------|-------------------------------------------------------------------|--------------------|----|
| Part Number: 357-016-455-212  |                            | DRAWN: J.LEE                                                      | D                  |    |
|                               |                            | CHECKED:                                                          | D                  |    |
|                               | EDAC INC                   | THESE DRAWINGS AND SPECIFICATIONS ARE THE PROPERTY OF EDAC INCAND | SCALE: NTS         | S  |
|                               | TORONTO, ONTARIO<br>CANADA | SHALL NOT BE REPRODUCED, OR COPIED OR USED AS THE BASIS FOR THE   | DRAWING NUMBER     |    |
| YOUR CONNECTION TO            | OHALITY & SERVICE          | MANUFACTURE OR SALE OF APPARATUS                                  | 307 Assembl        | ly |