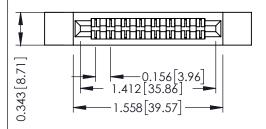

**Mounting Option** 

**Contact Detail** 

.128 (3.25) Dia. Side Mounting Holes Extender Board Bend (Code 400 Contacts) .156 [3.96] Contact Spacing x .200 [5.08] Row Spacing