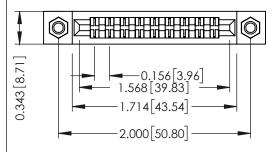

**Mounting Option** M3-0.5 Metric Threaded Inserts **Contact Detail** 

PC Tail .046x.013(1.17x0.33) - Tail LG=.358(9.09) .156 [3.96] Contact Spacing x .200 [5.08] Row Spacing