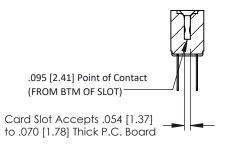

**Mounting Option** M3-0.5 Metric Threaded Inserts **Contact Detail** 

PC Tail .046x.013(1.17x0.33) - Tail LG=.358(9.09) .156 [3.96] Contact Spacing x .200 [5.08] Row Spacing