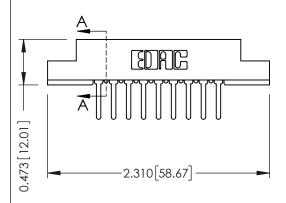

## SECTION A-A

| 307 / 357 Card Edge Connector<br>Part Number: 357-018-422-207 |                                                                                                                                    | ACAD REFERENCE NO. 307 ENG MASTER |             |          |           |
|---------------------------------------------------------------|------------------------------------------------------------------------------------------------------------------------------------|-----------------------------------|-------------|----------|-----------|
|                                                               |                                                                                                                                    | DRAWN:                            | J.LEE       | DATE: AU | IG. 11/09 |
|                                                               |                                                                                                                                    | CHECKED:                          |             | DATE:    |           |
| TORONTO, ONTARIO CANADA                                       | ARE THE PROPERTY OF EDAC INC. AND SHALL NOT BE REPRODUCED, OR COPIED OR USED AS THE BASIS FOR THE MANUFACTURE OR SALE OF APPARATUS | SCALE:                            | NTS         | SHEET    | 1 OF 3    |
|                                                               |                                                                                                                                    | DRAWING                           | NUMBER      |          | ISSUE     |
|                                                               |                                                                                                                                    | 3                                 | 07 Assembly |          | 1         |