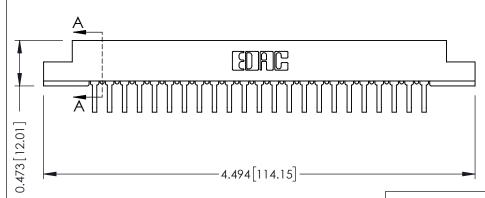

## SECTION A-A

.175 [4.45] Point of Contact (FROM BTM OF SLOT) Card Slot Accepts .054 [1.37] to .070 [1.78] Thick P.C. Board