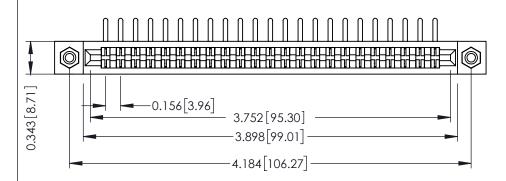

**Mounting Option** #4-40 Unified Threaded Inserts **Contact Detail** 

90 Degree Bend (Code 422 and 440 Contacts) .156 [3.96] Contact Spacing x .200 [5.08] Row Spacing

THIS IS A C.A.D. GENERATED DRAWING DO NOT MAKE MANUAL REVISIONS TO MASTER.