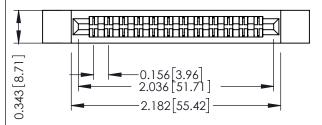

## SECTION A-A

| 307 / 357 Card Edge Connector Part Number: 357-024-500-212 |                                                                                                                                   | ACAD REFERENCE NO. 307 ENG MASTER                                                                                                                                                       |                                                                                                                                                                                                              |                                                                                                                                                                                                                               |  |
|------------------------------------------------------------|-----------------------------------------------------------------------------------------------------------------------------------|-----------------------------------------------------------------------------------------------------------------------------------------------------------------------------------------|--------------------------------------------------------------------------------------------------------------------------------------------------------------------------------------------------------------|-------------------------------------------------------------------------------------------------------------------------------------------------------------------------------------------------------------------------------|--|
|                                                            |                                                                                                                                   | J.LEE                                                                                                                                                                                   | DATE: AUG. 11/09                                                                                                                                                                                             |                                                                                                                                                                                                                               |  |
| Part Number: 357-024-300-212                               | CHECKED:                                                                                                                          |                                                                                                                                                                                         | DATE:                                                                                                                                                                                                        |                                                                                                                                                                                                                               |  |
| THESE DRAWINGS AND SPECIFICATIONS                          | SCALE:                                                                                                                            | NTS                                                                                                                                                                                     | SHEET                                                                                                                                                                                                        | 1 OF 3                                                                                                                                                                                                                        |  |
| SHALL NOT BE REPRODUCED,OR COPIED                          | DRAWING                                                                                                                           | NUMBER                                                                                                                                                                                  |                                                                                                                                                                                                              | ISSUE                                                                                                                                                                                                                         |  |
| MANUFACTURE OR SALE OF APPARATUS                           | 3                                                                                                                                 | 07 Assembly                                                                                                                                                                             |                                                                                                                                                                                                              | 1                                                                                                                                                                                                                             |  |
|                                                            | THESE DRAWINGS AND SPECIFICATIONS ARE THE PROPERTY OF EDAC INCAND SHALL NOT BE REPRODUCED, OR COPIED OR USED AS THE BASIS FOR THE | DRAWN:  CHECKEE  THESE DRAWINGS AND SPECIFICATIONS ARE THE PROPERTY OF EDAC INC.,AND SHALL NOT BE REPRODUCED,OR COPIED OR USED AS THE BASIS FOR THE MANUFACTURE OR SALE OF APPARATUS  3 | DRAWN: J.LEE  CHECKED:  THESE DRAWINGS AND SPECIFICATIONS ARE THE PROPERTY OF EDAC INC., AND SHALL NOT BE REPRODUCED, OR COPIED OR USED AS THE BASIS FOR THE MANUFACTURE OR SALE OF APPARATUS  307 Assembly. | DRAWN: J.LEE DATE: AU  CHECKED: DATE: AU  THESE DRAWINGS AND SPECIFICATIONS ARE THE PROPERTY OF EDAC INC., AND SHALL NOT BE REPRODUCED, OR COPIED OR USED AS THE BASIS FOR THE MANUFACTURE OR SALE OF APPARATUS  307 Assembly |  |