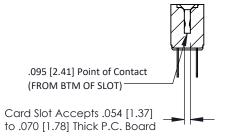

**Mounting Option Contact Detail** 

.128 (3.25) Dia. Side Mounting Holes Wire Hole .087x.013(2.21x0.33) - Tail LG .282(7.16) .156 [3.96] Contact Spacing x .200 [5.08] Row Spacing