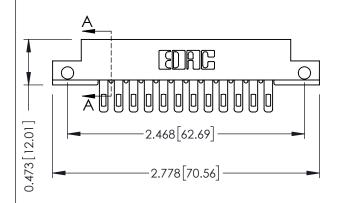

## SECTION A-A

| 307 / 357 Card Edge Connector Part Number: 357-024-500-212 |                                                                                                                                   | ACAD REFERENCE NO. 307 ENG MASTER                                                                                                                                                       |                                                                                                                                                                                                              |                                                                                                                                                                                                                               |  |
|------------------------------------------------------------|-----------------------------------------------------------------------------------------------------------------------------------|-----------------------------------------------------------------------------------------------------------------------------------------------------------------------------------------|--------------------------------------------------------------------------------------------------------------------------------------------------------------------------------------------------------------|-------------------------------------------------------------------------------------------------------------------------------------------------------------------------------------------------------------------------------|--|
|                                                            |                                                                                                                                   | J.LEE                                                                                                                                                                                   | DATE: AUG. 11/09                                                                                                                                                                                             |                                                                                                                                                                                                                               |  |
| Part Number: 357-024-300-212                               | CHECKED:                                                                                                                          |                                                                                                                                                                                         | DATE:                                                                                                                                                                                                        |                                                                                                                                                                                                                               |  |
| THESE DRAWINGS AND SPECIFICATIONS                          | SCALE:                                                                                                                            | NTS                                                                                                                                                                                     | SHEET                                                                                                                                                                                                        | 1 OF 3                                                                                                                                                                                                                        |  |
| SHALL NOT BE REPRODUCED,OR COPIED                          | DRAWING                                                                                                                           | NUMBER                                                                                                                                                                                  |                                                                                                                                                                                                              | ISSUE                                                                                                                                                                                                                         |  |
| MANUFACTURE OR SALE OF APPARATUS                           | 3                                                                                                                                 | 07 Assembly                                                                                                                                                                             |                                                                                                                                                                                                              | 1                                                                                                                                                                                                                             |  |
|                                                            | THESE DRAWINGS AND SPECIFICATIONS ARE THE PROPERTY OF EDAC INCAND SHALL NOT BE REPRODUCED, OR COPIED OR USED AS THE BASIS FOR THE | DRAWN:  CHECKEE  THESE DRAWINGS AND SPECIFICATIONS ARE THE PROPERTY OF EDAC INC.,AND SHALL NOT BE REPRODUCED,OR COPIED OR USED AS THE BASIS FOR THE MANUFACTURE OR SALE OF APPARATUS  3 | DRAWN: J.LEE  CHECKED:  THESE DRAWINGS AND SPECIFICATIONS ARE THE PROPERTY OF EDAC INC., AND SHALL NOT BE REPRODUCED, OR COPIED OR USED AS THE BASIS FOR THE MANUFACTURE OR SALE OF APPARATUS  307 Assembly. | DRAWN: J.LEE DATE: AU  CHECKED: DATE: AU  THESE DRAWINGS AND SPECIFICATIONS ARE THE PROPERTY OF EDAC INC., AND SHALL NOT BE REPRODUCED, OR COPIED OR USED AS THE BASIS FOR THE MANUFACTURE OR SALE OF APPARATUS  307 Assembly |  |