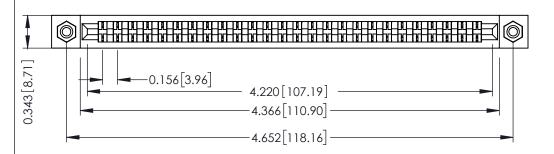

**Mounting Option** #4-40 Unified Threaded Inserts **Contact Detail** 

PC Tail .046x.014(1.17x0.36) - Tail LG=.213(5.41) .156 [3.96] Contact Spacing x .200 [5.08] Row Spacing

THIS IS A C.A.D. GENERATED DRAWING DO NOT MAKE MANUAL REVISIONS TO MASTER.

## SECTION A-A

**See Accompanying Pages for:** 

- **Contact Bend Details**
- **Mounting Options**

307 / 357 Card Edge Connector Part Number: 357-026-421-108

**EDAC INC** TORONTO, ONTARIO CANADA

THESE DRAWINGS AND SPECIFICATIONS ARE THE PROPERTY OF EDAC INC.,AND SHALL NOT BE REPRODUCED, OR COPIED OR USED AS THE BASIS FOR THE MANUFACTURE OR SALE OF APPARATUS WITHOUT WRITTEN PERMISSION.