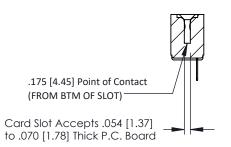

**Mounting Option** #4-40 Unified Threaded Inserts **Contact Detail** 

PC Tail .046x.014(1.17x0.36) - Tail LG=.213(5.41) .156 [3.96] Contact Spacing x .200 [5.08] Row Spacing

THIS IS A C.A.D. GENERATED DRAWING DO NOT MAKE MANUAL REVISIONS TO MASTER.

## SECTION A-A

**See Accompanying Pages for:** 

- **Contact Bend Details**
- **Mounting Options**

307 / 357 Card Edge Connector Part Number: 357-026-421-108

**EDAC INC** TORONTO, ONTARIO CANADA

THESE DRAWINGS AND SPECIFICATIONS ARE THE PROPERTY OF EDAC INC.,AND SHALL NOT BE REPRODUCED, OR COPIED OR USED AS THE BASIS FOR THE MANUFACTURE OR SALE OF APPARATUS WITHOUT WRITTEN PERMISSION.