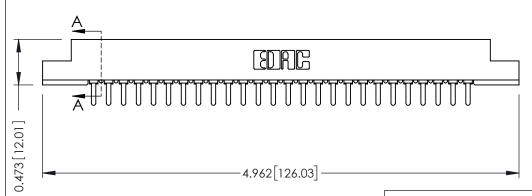

## SECTION A-A

**See Accompanying Pages for:** 

- **Contact Bend Details**
- **Mounting Options**

307 / 357 Card Edge Connector Part Number: 357-026-421-108

**EDAC INC** TORONTO, ONTARIO CANADA

THESE DRAWINGS AND SPECIFICATIONS ARE THE PROPERTY OF EDAC INC.,AND SHALL NOT BE REPRODUCED, OR COPIED OR USED AS THE BASIS FOR THE MANUFACTURE OR SALE OF APPARATUS WITHOUT WRITTEN PERMISSION.