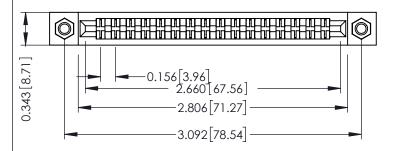

**Mounting Option** M3-0.5 Metric Threaded Inserts **Contact Detail** 

Wire Wrap .046x.013(1.17x0.33) - Tail LG=.708(17.98) .156 [3.96] Contact Spacing x .200 [5.08] Row Spacing