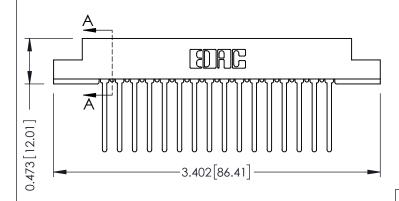

## SECTION A-A

.095 [2.41] Point of Contact (FROM BTM OF SLOT)

Card Slot Accepts .054 [1.37] to .070 [1.78] Thick P.C. Board

| 307 / 357 Card Edge Connector |
|-------------------------------|
| Part Number: 357-032-440-207  |