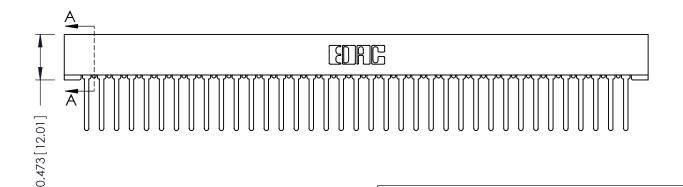

## **SECTION A-A**

**See Accompanying Pages for:** 

- **Contact Bend Details**
- **Mounting Options**

307 / 357 Card Edge Connector Part Number: 357-037-447-101

**EDAC INC** TORONTO, ONTARIO CANADA

THESE DRAWINGS AND SPECIFICATIONS ARE THE PROPERTY OF EDAC INC.,AND SHALL NOT BE REPRODUCED, OR COPIED OR USED AS THE BASIS FOR THE MANUFACTURE OR SALE OF APPARATUS WITHOUT WRITTEN PERMISSION.