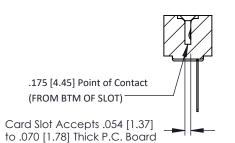

**Mounting Option** No Mounting Lugs **Contact Detail** 

Wire Wrap .046x.013(1.17x0.33) - Tail LG=.520(13.21) .156 [3.96] Contact Spacing x .200 [5.08] Row Spacing

THIS IS A C.A.D. GENERATED DRAWING DO NOT MAKE MANUAL REVISIONS TO MASTER.