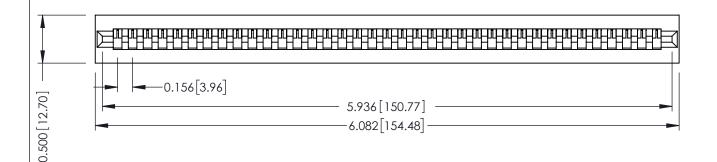

**Mounting Option** No Mounting Lugs **Contact Detail** 

Wire Wrap .046x.013(1.17x0.33) - Tail LG=.520(13.21) .156 [3.96] Contact Spacing x .200 [5.08] Row Spacing

THIS IS A C.A.D. GENERATED DRAWING DO NOT MAKE MANUAL REVISIONS TO MASTER.