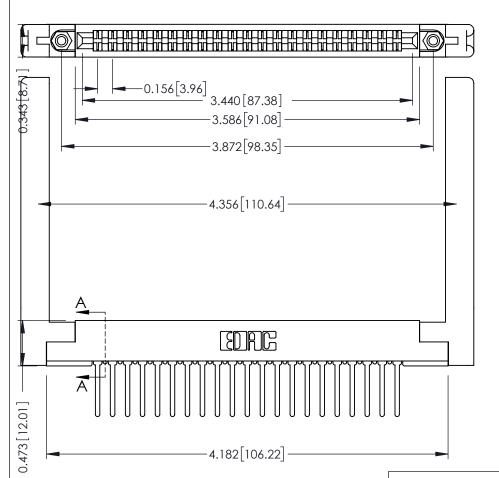

**Mounting Option** .344 (8.74) Offset Card Guides **Contact Detail** 

Wire Wrap .046x.013(1.17x0.33) - Tail LG=.520(13.21) .156 [3.96] Contact Spacing x .200 [5.08] Row Spacing

SECTION A-A

.095 [2.41] Point of Contact (FROM BTM OF SLOT)

ACAD REFERENCE NO.

Card Slot Accepts .054 [1.37] to .070 [1.78] Thick P.C. Board

**See Accompanying Pages for:** 

- **Contact Bend Details**
- **Mounting Options**

307 / 357 Card Edge Connector Part Number: 357-042-442-268