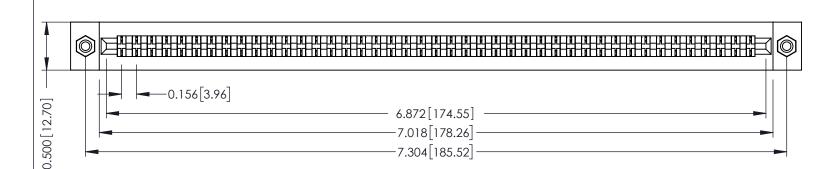

**Mounting Option** #4-40 Unified Threaded Inserts **Contact Detail** 

Wire Hole .089x.014(2.29x0.36) - Tail LG=.213(5.41) .156 [3.96] Contact Spacing x .200 [5.08] Row Spacing

THIS IS A C.A.D. GENERATED DRAWING DO NOT MAKE MANUAL REVISIONS TO MASTER.