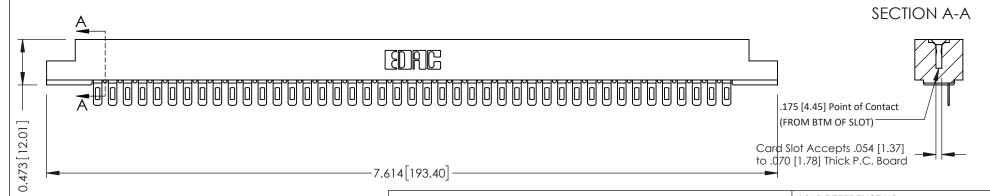

**Mounting Option** #4-40 Unified Threaded Inserts **Contact Detail** 

Wire Hole .089x.014(2.29x0.36) - Tail LG=.213(5.41) .156 [3.96] Contact Spacing x .200 [5.08] Row Spacing

THIS IS A C.A.D. GENERATED DRAWING DO NOT MAKE MANUAL REVISIONS TO MASTER.