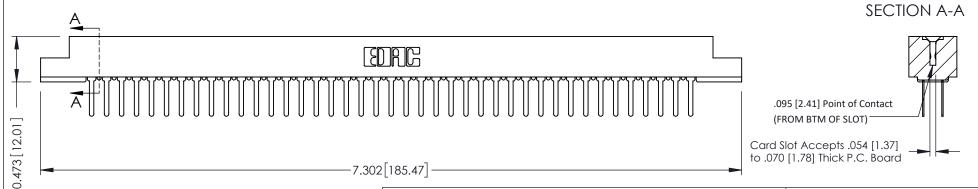

**Mounting Option** #4-40 Unified Threaded Inserts **Contact Detail** 

PC Tail .046x.013(1.17x0.33) - Tail LG=.358(9.09) .156 [3.96] Contact Spacing x .200 [5.08] Row Spacing

THIS IS A C.A.D. GENERATED DRAWING DO NOT MAKE MANUAL REVISIONS TO MASTER.