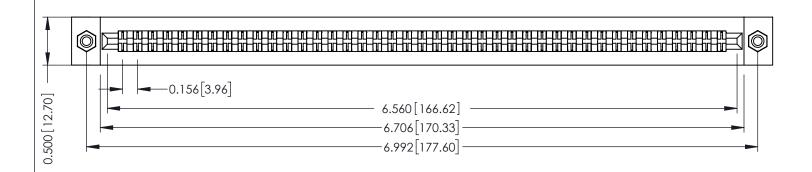

**Mounting Option** #4-40 Unified Threaded Inserts **Contact Detail** 

PC Tail .046x.013(1.17x0.33) - Tail LG=.358(9.09) .156 [3.96] Contact Spacing x .200 [5.08] Row Spacing

THIS IS A C.A.D. GENERATED DRAWING DO NOT MAKE MANUAL REVISIONS TO MASTER.