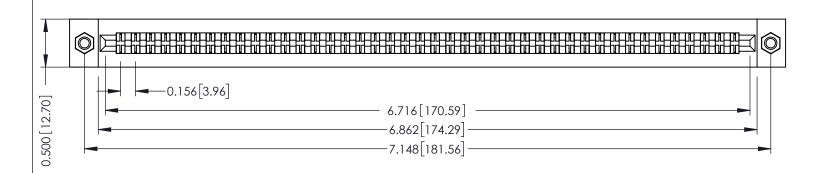

**Mounting Option** M3-0.5 Metric Threaded Inserts **Contact Detail** 

Wire Wrap .046x.013(1.17x0.33) - Tail LG=.520(13.21) .156 [3.96] Contact Spacing x .200 [5.08] Row Spacing

THIS IS A C.A.D. GENERATED DRAWING DO NOT MAKE MANUAL REVISIONS TO MASTER.

ORIGINAL

**See Accompanying Pages for:** 

- **Contact Bend Details**
- **Mounting Options**

307 / 357 Card Edge Connector Part Number: 357-084-442-207

**EDAC INC** TORONTO, ONTARIO CANADA

THESE DRAWINGS AND SPECIFICATIONS ARE THE PROPERTY OF EDAC INC.,AND SHALL NOT BE REPRODUCED, OR COPIED OR USED AS THE BASIS FOR THE MANUFACTURE OR SALE OF APPARATUS WITHOUT WRITTEN PERMISSION.