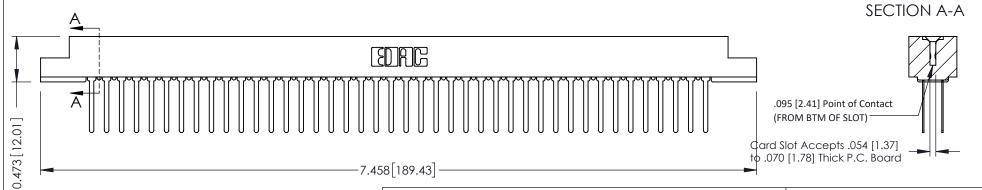

**Mounting Option** M3-0.5 Metric Threaded Inserts **Contact Detail** 

Wire Wrap .046x.013(1.17x0.33) - Tail LG=.520(13.21) .156 [3.96] Contact Spacing x .200 [5.08] Row Spacing

THIS IS A C.A.D. GENERATED DRAWING DO NOT MAKE MANUAL REVISIONS TO MASTER.

ORIGINAL

**See Accompanying Pages for:** 

- **Contact Bend Details**
- **Mounting Options**

307 / 357 Card Edge Connector Part Number: 357-084-442-207

**EDAC INC** TORONTO, ONTARIO CANADA

THESE DRAWINGS AND SPECIFICATIONS ARE THE PROPERTY OF EDAC INC.,AND SHALL NOT BE REPRODUCED, OR COPIED OR USED AS THE BASIS FOR THE MANUFACTURE OR SALE OF APPARATUS WITHOUT WRITTEN PERMISSION.