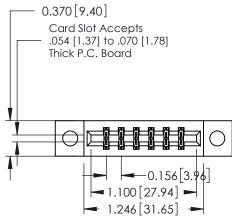

ISSUE NUMBER

ORIGINAL

1

EDRG

**See Accompanying Pages for:** 

**Mounting Options** 

**Contact Bend Details** 

337 / 387 Series Card Edge Connector Part Number: 387-012-542-804