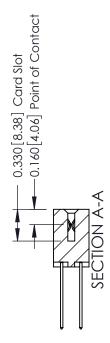

ACAD REFERENCE NO.

J.LEE

DRAWN:

ISSUE NUMBER

ORIGINAL

1

| 337 / 387 Series Card Edge | 337 / 387 Series Card Edge Connector                                                                                                                                                            |                | 337 ENG          | G MASTER      |
|----------------------------|-------------------------------------------------------------------------------------------------------------------------------------------------------------------------------------------------|----------------|------------------|---------------|
| Contact Bend Detail        |                                                                                                                                                                                                 | DRAWN: J.LEE   | DATE: OCT. 06/09 |               |
|                            |                                                                                                                                                                                                 | CHECKED:       | DATE:            |               |
| TORONTO, ONTARIO CANADA    | THESE DRAWINGS AND SPECIFICATIONS ARE THE PROPERTY OF EDAC INC.,AND SHALL NOT BE REPRODUCED,OR COPIED OR USED AS THE BASIS FOR THE MANUFACTURE OR SALE OF APPARATUS WITHOUT WRITTEN PERMISSION. | SCALE: NTS     | SHEET            | 2 <b>OF</b> 3 |
|                            |                                                                                                                                                                                                 | DRAWING NUMBER |                  | ISSUE         |
|                            |                                                                                                                                                                                                 | 337 Assembly   |                  | 1             |