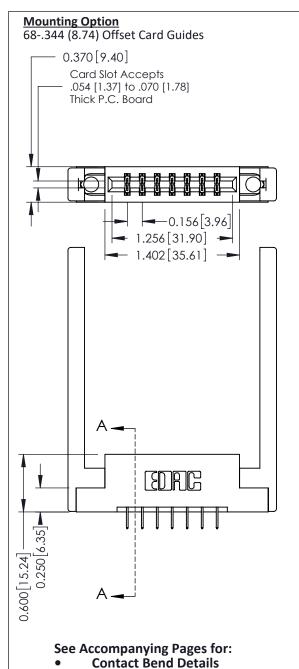

**Mounting Options** 

**Contact Detail** 

524-P.C. Tail .018 Sq.(0.46 Sq.) - Tail LG=.175(4.45) .156 [3.96] Contact Spacing x .200 [5.08] Row Spacing THIS IS A C.A.D. GENERATED DRAWING DO NOT MAKE MANUAL REVISIONS TO MASTER.

1

THESE DRAWINGS AND SPECIFICATIONS

ARE THE PROPERTY OF EDAC INC.,AND

OR USED AS THE BASIS FOR THE MANUFACTURE OR SALE OF APPARATUS

WITHOUT WRITTEN PERMISSION.

SHALL NOT BE REPRODUCED, OR COPIED

337 / 387 Series Card Edge Connector