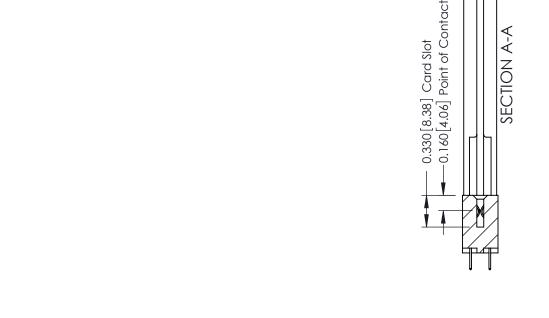

| 337 / 387 Series Card Edge Connector<br>Contact Bend Detail           |                                                                                                                                                                                                  | ACAD REFERENCE NO. 337 E |                  | G MASTER      |
|-----------------------------------------------------------------------|--------------------------------------------------------------------------------------------------------------------------------------------------------------------------------------------------|--------------------------|------------------|---------------|
|                                                                       |                                                                                                                                                                                                  | DRAWN: J.LEE             | DATE: OCT. 06/09 |               |
|                                                                       |                                                                                                                                                                                                  | CHECKED: DATE:           |                  |               |
| EDAC INC TORONTO, ONTARIO CANADA YOUR CONNECTION TO QUALITY & SERVICE | THESE DRAWINGS AND SPECIFICATIONS ARE THE PROPERTY OF EDAC INC.,AND SHALL NOT BE REPRODUCED, OR COPIED OR USED AS THE BASIS FOR THE MANUFACTURE OR SALE OF APPARATUS WITHOUT WRITTEN PERMISSION. | SCALE: NTS               | SHEET            | 2 <b>OF</b> 3 |
|                                                                       |                                                                                                                                                                                                  | DRAWING NUMBER           |                  | ISSUE         |
|                                                                       |                                                                                                                                                                                                  | 337 Assembly             |                  | 1             |