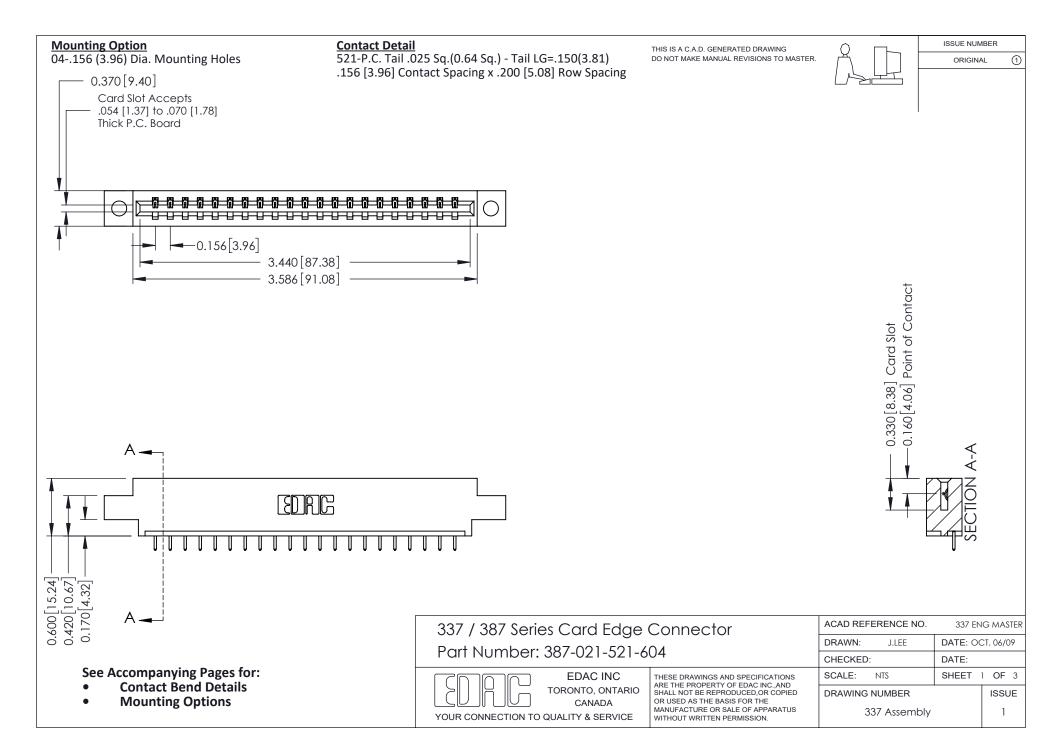

ISSUE NUMBER

ORIGINAL

1



| 337 / 387 Series Card Edge Connector<br>Contact Bend Detail           |                                                                                                                                                                                                  | ACAD REFERENCE NO. 337 E |                  | G MASTER      |
|-----------------------------------------------------------------------|--------------------------------------------------------------------------------------------------------------------------------------------------------------------------------------------------|--------------------------|------------------|---------------|
|                                                                       |