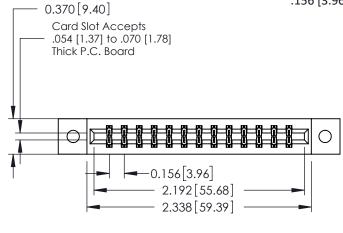

## **Mounting Option Contact Detail** 02-.128 (3.25) Dia. Mounting Holes .156 [3.96] Contact Spacing x .200 [5.08] Row Spacing - 0.370[9.40] Card Slot Accepts .054 [1.37] to .070 [1.78] Thick P.C. Board