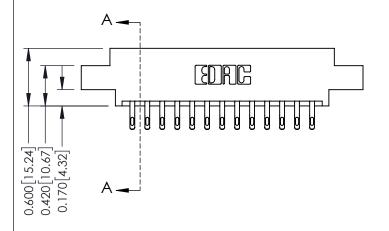

THIS IS A C.A.D. GENERATED DRAWING 555-Extender Board Bend (Code 500 Contacts) DO NOT MAKE MANUAL REVISIONS TO MASTER.

ISSUE NUMBER

ORIGINAL

1

0.160 [4.06] Point of Contact Card Slot 0.330[8.38]