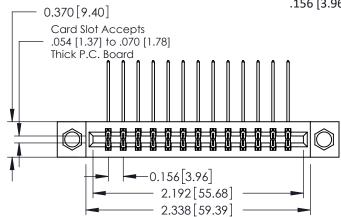

**Mounting Option** 

08-#4-40 Unified Threaded Inserts

**Contact Detail** 

558-90 Degree Bend (Code 541 Contacts) .156 [3.96] Contact Spacing x .200 [5.08] Row Spacing THIS IS A C.A.D. GENERATED DRAWING DO NOT MAKE MANUAL REVISIONS TO MASTER.

ISSUE NUMBER

ORIGINAL

1

**See Accompanying Pages for:** 

- **Contact Bend Details**
- **Mounting Options**

| 337 / 387 Series Card Edge Connector |
|--------------------------------------|
| Part Number: 387-026-558-208         |