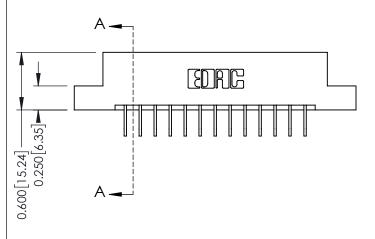

**Mounting Option** 

08-#4-40 Unified Threaded Inserts

**Contact Detail** 

558-90 Degree Bend (Code 541 Contacts) .156 [3.96] Contact Spacing x .200 [5.08] Row Spacing THIS IS A C.A.D. GENERATED DRAWING DO NOT MAKE MANUAL REVISIONS TO MASTER.

ISSUE NUMBER

ORIGINAL

1

**See Accompanying Pages for:** 

- **Contact Bend Details**
- **Mounting Options**

| 337 / 387 Series Card Edge Connector |
|--------------------------------------|
| Part Number: 387-026-558-208         |