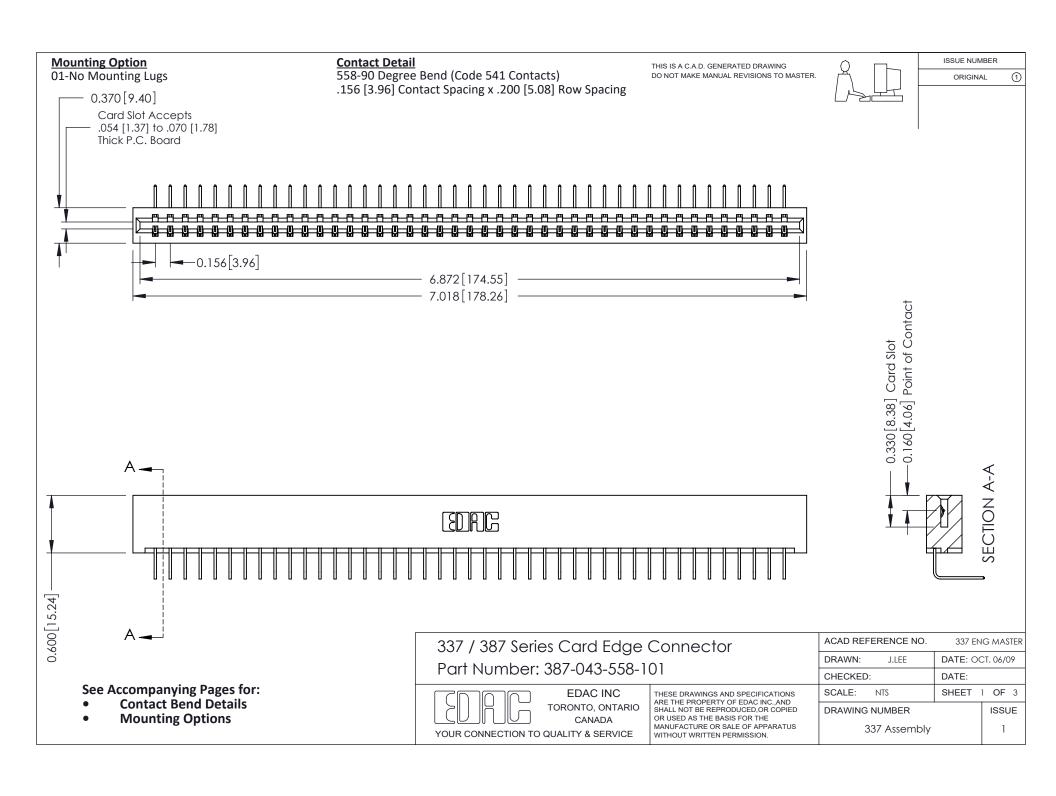

ISSUE NUMBER

ORIGINAL

1



| 337 / 387 Series Card Edge Connector<br>Contact Bend Detail           |                                                                                                                                                                                                  | ACAD REFERENCE NO. 337 E |                  | G MASTER      |
|-----------------------------------------------------------------------|--------------------------------------------------------------------------------------------------------------------------------------------------------------------------------------------------|--------------------------|------------------|---------------|
|                                                                       |