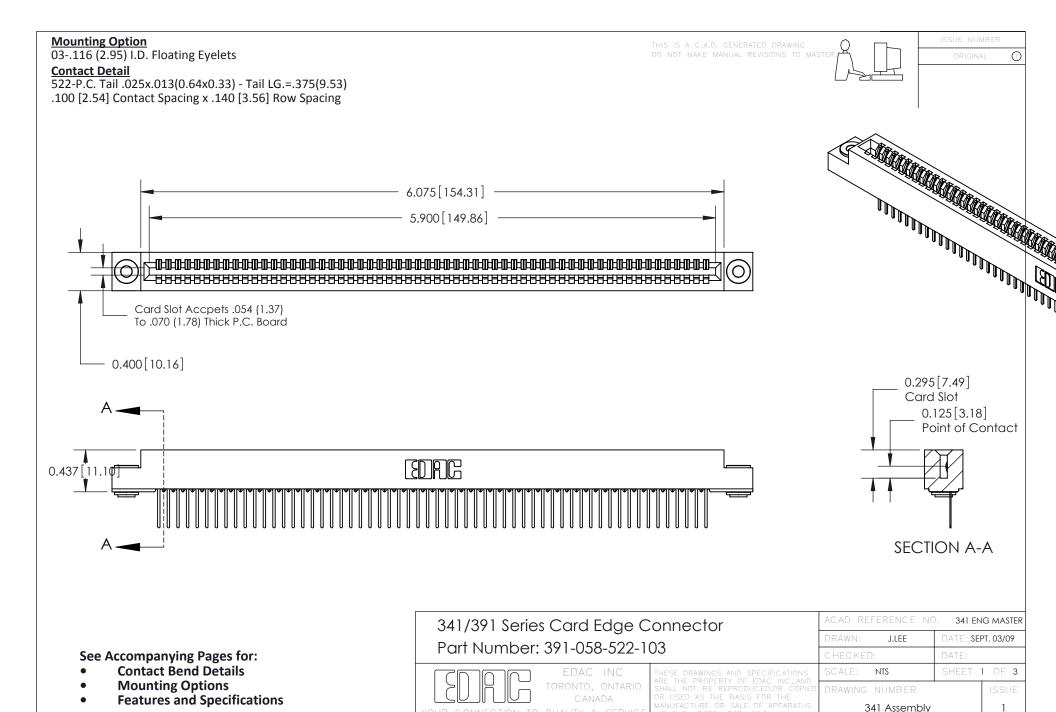

YOUR CONNECTION TO QUALITY & SERVICE

DRIGINAL

1

## **Bend Detail**

## **Mounting Options**

| 341/391 Series Card Edge Connector<br>Bend Detail and Mounting Options |                                                                                                                                                                                                | ACAD REFERENCE NO. 341 ENG MASTER |                          |        |  |
|------------------------------------------------------------------------|------------------------------------------------------------------------------------------------------------------------------------------------------------------------------------------------|-----------------------------------|--------------------------|--------|--|
|                                                                        |                                                                                                                                                                                                | DRAWN: J.LEE                      | DATE: <b>SEPT. 03/09</b> |        |  |
|                                                                        |                                                                                                                                                                                                | CHECKED:                          | DATE:                    |        |  |
| CANADA CANADA                                                          | THESE DRAWINGS AND SPECIFICATIONS ARE THE PROPERTY OF EDAC INCAND SHALL NOT BE REPRODUCED, OR COPIED OR USED AS THE BASIS FOR THE MANUFACTURE OR SALE OF APPARATUS WITHOUT WRITTEN PERMISSION. | SCALE: NTS                        | SHEET 2                  | 2 OF 3 |  |
|                                                                        |                                                                                                                                                                                                | DRAWING NUMBER                    |                          | ISSUE  |  |
|                                                                        |                                                                                                                                                                                                | 341 Assembly                      |                          | 1      |  |

ISSUE NUME

ORIGINA

## **Features**

- UL Recognized
- .100 (2.54) Contact Spacing x .140 (3.56) Row Spacing
- Accepts .062 (1.57) Nominal Thickness P.C. Board
- Low Profile Insulator Body .437 (12.01)
- Contact Termination Options include P.C. Tail, Wire Hole, and Extender Board Bends
- Single or Dual Row Configurations
- Variety of Mounting Options
- Accepts Between Contact and In-Contact Polarizing Keys

## **Specifications**

- Insulator Material: Thermoplastic Polyester, UL 94V-0
- Contact Material: Copper, Nickel, Tin Alloy CA-725
- Contact Plating: Gold on the Mating Area, Tin on the Contact Tails, Nickel Underplate
- Current Rating: 3 Amperes Continuous
- Contact Resistance: 10 Milliohms Maximum
- Dielectric Withstanding Voltage: 1200 V AC rms at Sea Level Between Adjacent Contacts
- Insulation Resistance: 5000 Megohms Minimum
- Operating Temperature: -65 to +105 Degrees C
- Insertion Force: 16 oz (4.45 N) Maximum per Contact Pair when Tested with a .070 (1.78) Thick Gauge
- Withdrawal Force: 1 oz (0.28 N) Minimum per Contact Pair when Tested with a .054 (1.37) Thick Gauge