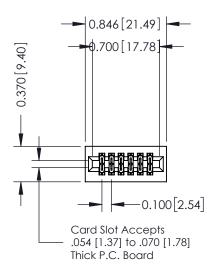

## **See Accompanying Pages for:**

- **Contact Bend Details**
- **Mounting Options**

342 / 392 Card Edge Connector Part Number: 392-012-556-201

342 ENG MASTER J.LEE DATE: OCT. 06/09 SHEET 1 OF 3

342 Assembly