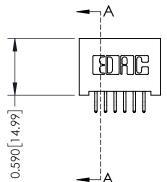

**Mounting Option** 01-No Mounting Lugs **Contact Detail** 

556-Extender Board Bend (Code 520 Contacts) .100 [2.54] Contact Spacing x .200 [5.08] Row Spacing





## 0.240 [6.10] Point of Contact 0.410[10.41] SECTION A-A

## **See Accompanying Pages for:**

- **Contact Bend Details**
- **Mounting Options**

342 / 392 Card Edge Connector Part Number: 392-012-556-201



342 ENG MASTER J.LEE DATE: OCT. 06/09 SHEET 1 OF 3

342 Assembly

THIS IS A C.A.D. GENERATED DRAWING DO NOT MAKE MANUAL REVISIONS TO MASTER. ISSUE NUMBER

ORIGINAL

1



| 342 / 392 Series Card Edge Connector<br>Contact Bend Detail |                                                                                                                                                                                                  | ACAD REFERENCE NO. 342 ENG MASTER |             |                  |        |
|-------------------------------------------------------------|--------------------