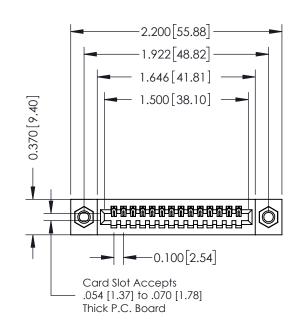

## **See Accompanying Pages for:**

- **Contact Bend Details**
- **Mounting Options**

| 342 / 392 Card Edge Connector |
|-------------------------------|
| Part Number: 392-014-520-107  |

|   | ACAD REFERENCE NO | . 342 ENG MASTER |  |  |  |
|---|-------------------|------------------|--|--|--|
|   | DRAWN: J.LEE      | DATE: OCT. 06/09 |  |  |  |
|   | CHECKED:          | DATE:            |  |  |  |
|   | SCALE: NTS        | SHEET 1 OF 3     |  |  |  |
| 0 | DRAWING NUMBER    | ISSUE            |  |  |  |