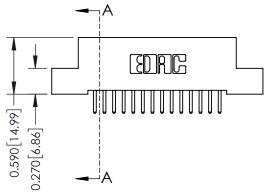

## **Mounting Option**

07-M3-0.5 Metric Threaded Inserts

## **Contact Detail**

520-P.C. Tail .030x.018(0.76x0.46) - Tail LG=.185(4.70) .100 [2.54] Contact Spacing x .200 [5.08] Row Spacing







## 0.410[10.41] **SECTION A-A**

## **See Accompanying Pages for:**

- **Contact Bend Details**
- **Mounting Options**

| 342 / 392 Card Edge Connector |
|-------------------------------|
| Part Number: 392-014-520-107  |



|   | ACAD REFERENCE NO | . 342 ENG MASTER |  |  |  |
|---|-------------------|------------------|--|--|--|
|   | DRAWN: J.LEE      | DATE: OCT. 06/09 |  |  |  |
|   | CHECKED:          | DATE:            |  |  |  |
|   | SCALE: NTS        | SHEET 1 OF 3     |  |  |  |
| 0 | DRAWING NUMBER    | ISSUE            |  |  |  |

342 Assembly

THIS IS A C.A.D. GENERATED DRAWING DO NOT MAKE MANUAL REVISIONS TO MASTER. ISSUE NUMBER

ORIGINAL

1



| 342 / 392 Series Card Edge Connector<br>Contact Bend Detail |