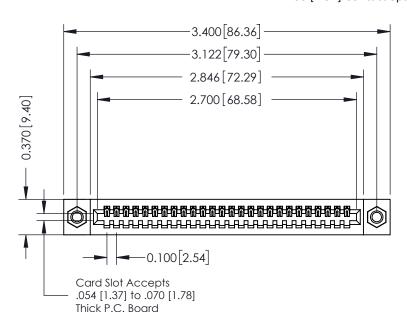

## **See Accompanying Pages for:**

- **Contact Bend Details**
- **Mounting Options**

| 342 / 392 Card Edge Connector |
|-------------------------------|
| Part Number: 392-026-520-107  |

YOUR CONNECTION TO QUALITY & SERVICE