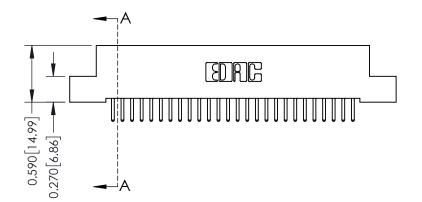

## **See Accompanying Pages for:**

- **Contact Bend Details**
- **Mounting Options**

| 342 / 392 Card Edge Connector |
|-------------------------------|
| Part Number: 392-026-520-107  |

YOUR CONNECTION TO QUALITY & SERVICE