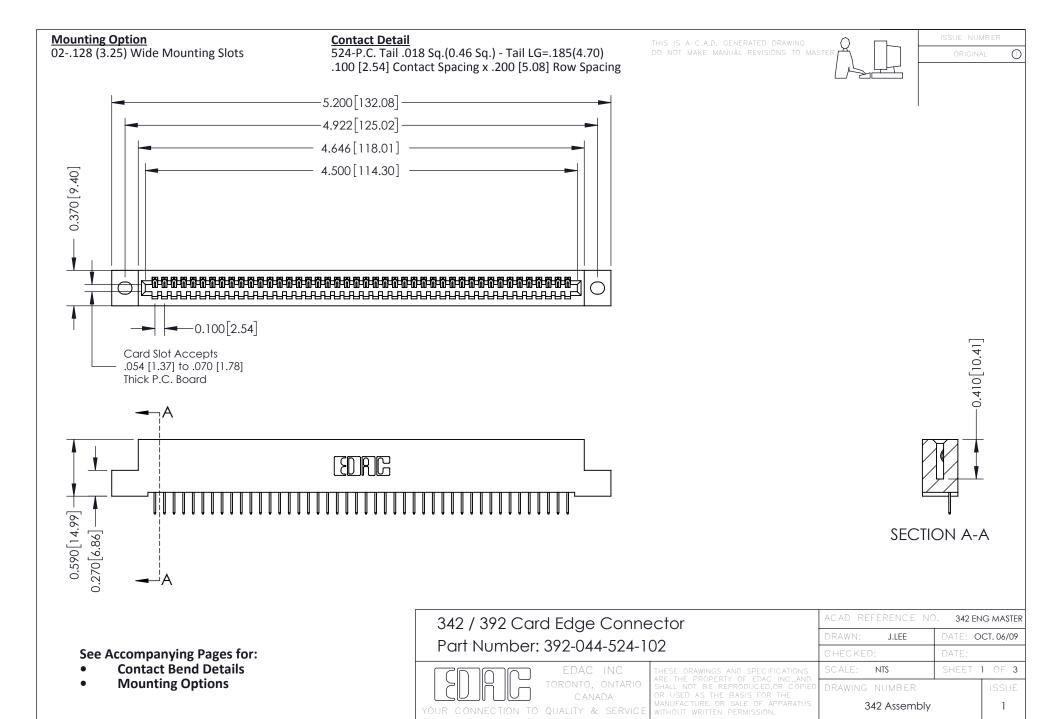

THIS IS A C.A.D. GENERATED DRAWING DO NOT MAKE MANUAL REVISIONS TO MASTER. ISSUE NUMBER

ORIGINAL

1



| 342 / 392 Series Card Edge Connector<br>Contact Bend Detail |                                                                                                                                                                                                  | ACAD REFERENCE NO. 342 ENG MASTER |             |                  |        |
|-------------------------------------------------------------|--------------------------------------------------------------------------------------------------------------------------------------------------------------------------------------------------|-----------------------------------|-------------|------------------|--------|
|