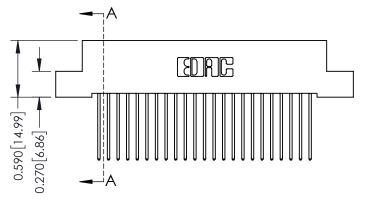

## 0.240 [6.10] Point of Contact 0.410[10.41] **SECTION A-A**

## **See Accompanying Pages for:**

- **Contact Bend Details**
- **Mounting Options**

| 342 / 392 Card Edge Connector |
|-------------------------------|
| Part Number: 392-046-542-208  |

|   | ACAD REFERENCE NO | . 342 ENG MASTER |  |  |  |
|---|-------------------|------------------|--|--|--|
|   | DRAWN: J.LEE      | DATE: OCT. 06/09 |  |  |  |
|   | CHECKED:          | DATE:            |  |  |  |
|   | SCALE: NTS        | SHEET 1 OF 3     |  |  |  |
| ) | DRAWING NUMBER    | ISSUE            |  |  |  |