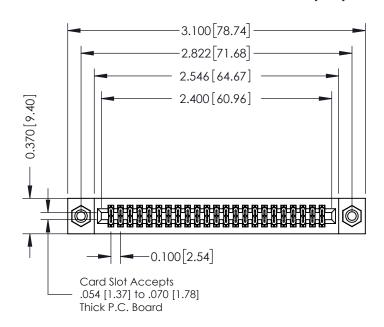

## **Contact Detail**

542-Wire Wrap .025 Sq.(0.64 Sq.) - Tail LG=.655(16.64) .100 [2.54] Contact Spacing x .200 [5.08] Row Spacing

## **See Accompanying Pages for:**

- **Contact Bend Details**
- **Mounting Options**

| 342 / 392 Card Edge Connector |
|-------------------------------|
| Part Number: 392-046-542-208  |

|   | ACAD REFERENCE NO | . 342 ENG MASTER |  |  |  |
|---|-------------------|------------------|--|--|--|
|   | DRAWN: J.LEE      | DATE: OCT. 06/09 |  |  |  |
|   | CHECKED:          | DATE:            |  |  |  |
|   | SCALE: NTS        | SHEET 1 OF 3     |  |  |  |
| ) | DRAWING NUMBER    | ISSUE            |  |  |  |