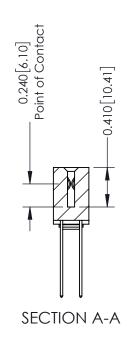

**Mounting Option** 03-.116 (2.95) I.D. Floating Eyelets **Contact Detail** 

THIS IS A C.A.D. GENERATED DRAWING 544-Wire Wrap .050x.025(1.27x0.64) - Tail LG=.760(19.30) DO NOT MAKE MANUAL REVISIONS TO MASTER. .100 [2.54] Contact Spacing x .200 [5.08] Row Spacing