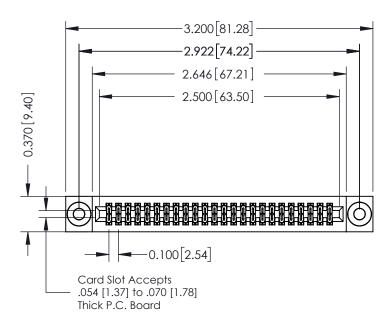

## **See Accompanying Pages for:**

- **Contact Bend Details**
- **Mounting Options**

| 342 / 392 Card Edge Connector |
|-------------------------------|
| Part Number: 392-048-544-203  |

WITHOUT WRITTEN PERMISSION.

| ACAD REFERENCE NO. 342 ENG MASTER |                  |  |  |  |  |
|-----------------------------------|------------------|--|--|--|--|
| DRAWN: J.LEE                      | DATE: OCT. 06/09 |  |  |  |  |
| CHECKED:                          | DATE:            |  |  |  |  |
| SCALE: NTS                        | SHEET 1 OF 3     |  |  |  |  |
| DRAWING NUMBER                    | ISSUE            |  |  |  |  |