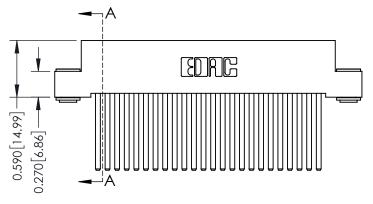

342 Assembly

THIS IS A C.A.D. GENERATED DRAWING DO NOT MAKE MANUAL REVISIONS TO MASTER. ISSUE NUMBER

ORIGINAL

1

| 342 / 392 Series Card Edge Connector<br>Contact Bend Detail |                                                                                                                                   | ACAD REFERENCE NO. 342 ENG MASTER |             |          |          |
|-------------------------------------------------------------|-----------------------------------------------------------------------------------------------------------------------------------|-----------------------------------|-------------|----------|----------|
|                                                             |                                                                                                                                   | DRAWN:                            | J.LEE       | DATE: OC | T. 06/09 |
|                                                             |                                                                                                                                   | CHECKED                           | ):          | DATE:    |          |
| EDAC INC                                                    | ARE THE PROPERTY OF EDAC INC.,AND SHALL NOT BE REPRODUCED,OR COPIED OR USED AS THE BASIS FOR THE MANUFACTURE OR SALE OF APPARATUS | SCALE:                            | NTS         | SHEET :  | 2 OF 3   |
| TORONTO, ONTARIO                                            |                                                                                                                                   | DRAWING                           | NUMBER      |          | ISSUE    |
| YOUR CONNECTION TO QUALITY & SERVICE                        |                                                                                                                                   | 3                                 | 42 Assembly |          | 1        |