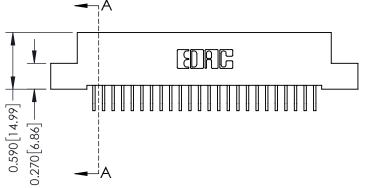

**Mounting Option** 

02-.128 (3.25) Wide Mounting Slots

**Contact Detail** 

559-90 Degree Bend (Code 541 Contacts) .100 [2.54] Contact Spacing x .200 [5.08] Row Spacing

\_\_\_\_0.240[6.10] Point of Contact 0.410[10.41] SECTION A-A

342 Assembly

THIS IS A C.A.D. GENERATED DRAWING DO NOT MAKE MANUAL REVISIONS TO MASTER. ISSUE NUMBER

ORIGINAL

1

| 342 / 392 Series Card Edge Connector<br>Contact Bend Detail |                                                                                                                                                                                                  | ACAD REFERENCE NO. 342 ENG MASTER |             |                  |        |
|-------------------------------------------------------------|--------------------------------------------------------------------------------------------------------------------------------------------------------------------------------------------------|-----------------------------------|-------------|------------------|--------|
|                                                             |                                                                                                                                                                                                  | DRAWN:                            | J.LEE       | DATE: OCT. 06/09 |        |
|                                                             |                                                                                                                                                                                                  | CHECKED:                          |             | DATE:            |        |
| TORONTO, ONTARIO                                            | THESE DRAWINGS AND SPECIFICATIONS ARE THE PROPERTY OF EDAC INC. AND SHALL NOT BE REPRODUCED, OR COPIED OR USED AS THE BASIS FOR THE MANUFACTURE OR SALE OF APPARATUS WITHOUT WRITTEN PERMISSION. | SCALE:                            | NTS         | SHEET :          | 2 OF 3 |
|                                                             |                                                                                                                                                                                                  | DRAWING                           | NUMBER      |                  | ISSUE  |
| YOUR CONNECTION TO QUALITY & SERVICE                        |                                                                                                                                                                                                  | 3                                 | 42 Assembly |                  | 1      |