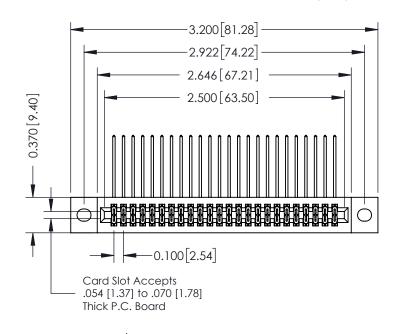

## **See Accompanying Pages for:**

- **Contact Bend Details**
- **Mounting Options**

342 / 392 Card Edge Connector Part Number: 392-048-559-202

YOUR CONNECTION TO QUALITY & SERVICE

342 ENG MASTER J.LEE DATE: OCT. 06/09 SHEET 1 OF 3

342 Assembly

THIS IS A C.A.D. GENERATED DRAWING DO NOT MAKE MANUAL REVISIONS TO MASTER. ISSUE NUMBER

ORIGINAL

1

| 342 / 392 Series Card Edge Connector<br>Contact Bend Detail |                                                                                                                                                                                                  | ACAD REFERENCE NO. 342 ENG MASTER |             |                  |        |
|-------------------------------------------------------------|--------------------------------------------------------------------------------------------------------------------------------------------------------------------------------------------------|-----------------------------------|-------------|------------------|--------|
|                                                             |                                                                                                                                                                                                  | DRAWN:                            | J.LEE       | DATE: OCT. 06/09 |        |
|                                                             |                                                                                                                                                                                                  | CHECKED:                          |             | DATE:            |        |
| TORONTO, ONTARIO                                            | THESE DRAWINGS AND SPECIFICATIONS ARE THE PROPERTY OF EDAC INC. AND SHALL NOT BE REPRODUCED, OR COPIED OR USED AS THE BASIS FOR THE MANUFACTURE OR SALE OF APPARATUS WITHOUT WRITTEN PERMISSION. | SCALE:                            | NTS         | SHEET :          | 2 OF 3 |
|                                                             |                                                                                                                                                                                                  | DRAWING                           | NUMBER      |                  | ISSUE  |
| YOUR CONNECTION TO QUALITY & SERVICE                        |                                                                                                                                                                                                  | 3                                 | 42 Assembly |                  | 1      |