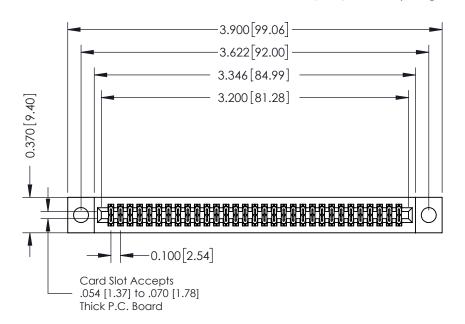

## **See Accompanying Pages for:**

- **Contact Bend Details**
- **Mounting Options**

| 342 / 392 Card Edge Connector |
|-------------------------------|
| Part Number: 392-062-524-204  |

YOUR CONNECTION TO QUALITY & SERVICE