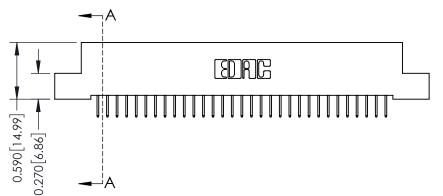

THIS IS A C.A.D. GENERATED DRAWING DO NOT MAKE MANUAL REVISIONS TO MASTER

ISSUE NUMBER

ORIGINAL

1

| 342 / 392 Card Edge Connector<br>Mounting Options |                                                                                                                                              | ACAD REFERENCE NO. 342 ENG MASTER |         |           |  |  |
|---------------------------------------------------|----------------------------------------------------------------------------------------------------------------------------------------------|-----------------------------------|---------|-----------|--|--|
|                                                   |                                                                                                                                              | DRAWN: J.LEE                      | DATE: O | CT. 06/09 |  |  |
|                                                   |                                                                                                                                              | CHECKED:                          | DATE:   |           |  |  |
| EDAC INC                                          | ARE THE PROPERTY OF EDAC INC.,AND —<br>SHALL NOT BE REPRODUCED,OR COPIED<br>OR USED AS THE BASIS FOR THE<br>MANUFACTURE OR SALE OF APPARATUS | SCALE: NTS                        | SHEET : | 3 OF 3    |  |  |
| TORONTO, ONTARIO                                  |                                                                                                                                              | DRAWING NUMBER                    | •       | ISSUE     |  |  |
| YOUR CONNECTION TO QUALITY & SERVICE              |                                                                                                                                              | 342 Assembly                      |         | 1         |  |  |