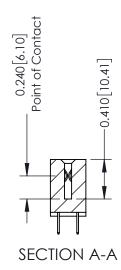

**Mounting Option** 

04-.156 (3.96) Dia. Mounting Holes

**Contact Detail** 

524-P.C. Tail .018 Sq.(0.46 Sq.) - Tail LG=.185(4.70) .100 [2.54] Contact Spacing x .200 [5.08] Row Spacing

342 Assembly

THIS IS A C.A.D. GENERATED DRAWING DO NOT MAKE MANUAL REVISIONS TO MASTER. ISSUE NUMBER

ORIGINAL

1

| 342 / 392 Series Card Edge Connector<br>Contact Bend Detail |                                                                                                                                   | ACAD REFERENCE NO. 342 ENG MASTER |             |          |          |
|-------------------------------------------------------------|-----------------------------------------------------------------------------------------------------------------------------------|-----------------------------------|-------------|----------|----------|
|                                                             |                                                                                                                                   | DRAWN:                            | J.LEE       | DATE: OC | T. 06/09 |
|                                                             |                                                                                                                                   | CHECKED:                          |             | DATE:    |          |
| EDAC INC                                                    | ARE THE PROPERTY OF EDAC INC.,AND SHALL NOT BE REPRODUCED,OR COPIED OR USED AS THE BASIS FOR THE MANUFACTURE OR SALE OF APPARATUS | SCALE:                            | NTS         | SHEET :  | 2 OF 3   |
| TORONTO, ONTARIO                                            |                                                                                                                                   | DRAWING                           | NUMBER      |          | ISSUE    |
| YOUR CONNECTION TO QUALITY & SERVICE                        |                                                                                                                                   | 3                                 | 42 Assembly |          | 1        |