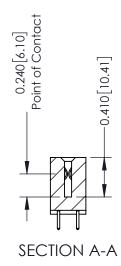

**Mounting Option** 02-.128 (3.25) Wide Mounting Slots **Contact Detail** 

521-P.C. Tail .025 Sq.(0.64 Sq.) - Tail LG=.160(4.06) .100 [2.54] Contact Spacing x .200 [5.08] Row Spacing

**See Accompanying Pages for:** 

- **Contact Bend Details**
- **Mounting Options**

342 / 392 Card Edge Connector Part Number: 392-070-521-202

YOUR CONNECTION TO QUALITY & SERVICE

CANADA

342 ENG MASTER J.LEE DATE: OCT. 06/09 SHEET 1 OF 3

342 Assembly

THIS IS A C.A.D. GENERATED DRAWING DO NOT MAKE MANUAL REVISIONS TO MASTER. ISSUE NUMBER

ORIGINAL

1

| 342 / 392 Series Card Edge Connector<br>Contact Bend Detail |                                                                                                                                                                                                  | ACAD REFERENCE NO. 342 ENG MASTER |             |                  |        |
|-------------------------------------------------------------|--------------------------------------------------------------------------------------------------------------------------------------------------------------------------------------------------|-----------------------------------|-------------|------------------|--------|
|                                                             |                                                                                                                                                                                                  | DRAWN:                            | J.LEE       | DATE: OCT. 06/09 |        |
|                                                             |                                                                                                                                                                                                  | CHECKED:                          |             | DATE:            |        |
| TORONTO, ONTARIO                                            | THESE DRAWINGS AND SPECIFICATIONS ARE THE PROPERTY OF EDAC INC. AND SHALL NOT BE REPRODUCED, OR COPIED OR USED AS THE BASIS FOR THE MANUFACTURE OR SALE OF APPARATUS WITHOUT WRITTEN PERMISSION. | SCALE:                            | NTS         | SHEET :          | 2 OF 3 |
|                                                             |                                                                                                                                                                                                  | DRAWING                           | NUMBER      |                  | ISSUE  |
| YOUR CONNECTION TO QUALITY & SERVICE                        |                                                                                                                                                                                                  | 3                                 | 42 Assembly |                  | 1      |