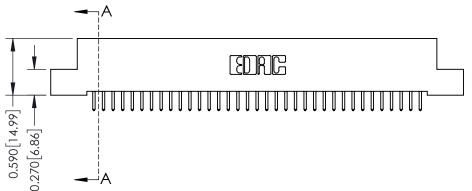

- **Contact Bend Details**
- **Mounting Options**

342 / 392 Card Edge Connector Part Number: 392-070-521-202

YOUR CONNECTION TO QUALITY & SERVICE

CANADA

342 ENG MASTER J.LEE DATE: OCT. 06/09 SHEET 1 OF 3

342 Assembly

THIS IS A C.A.D. GENERATED DRAWING DO NOT MAKE MANUAL REVISIONS TO MASTER

ISSUE NUMBER

ORIGINAL

1

| 342 / 392 Card Edge Connector<br>Mounting Options |                                                                                                                                                                                               | ACAD REFERENCE NO. 342 ENG MASTER |                         |        |  |  |
|---------------------------------------------------|-----------------------------------------------------------------------------------------------------------------------------------------------------------------------------------------------|-----------------------------------|-------------------------|--------|--|--|
|                                                   |                                                                                                                                                                                               | DRAWN: J.LEE                      | DATE: <b>OCT. 06/09</b> |        |  |  |
|                                                   |                                                                                                                                                                                               | CHECKED:                          | DATE:                   |        |  |  |
| TORONTO, ONTARIO                                  | THESE DRAWINGS AND SPECIFICATIONS ARE THE PROPERTY OF EDAC INCAND SHALL NOT BE REPRODUCED,OR COPIED OR USED AS THE BASIS FOR THE MANUFACTURE OR SALE OF APPARATUS WITHOUT WRITTEN PERMISSION. | SCALE: NTS                        | SHEET :                 | 3 OF 3 |  |  |
|                                                   |                                                                                                                                                                                               | DRAWING NUMBER                    | •                       | ISSUE  |  |  |
| YOUR CONNECTION TO QUALITY & SERVICE              |                                                                                                                                                                                               | 342 Assembly                      |                         | 1      |  |  |