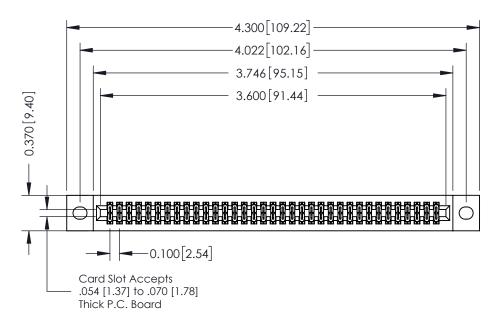

**Mounting Option** 02-.128 (3.25) Wide Mounting Slots **Contact Detail** 

521-P.C. Tail .025 Sq.(0.64 Sq.) - Tail LG=.160(4.06) .100 [2.54] Contact Spacing x .200 [5.08] Row Spacing

**See Accompanying Pages for:** 

- **Contact Bend Details**
- **Mounting Options**

342 / 392 Card Edge Connector Part Number: 392-070-521-202

YOUR CONNECTION TO QUALITY & SERVICE

CANADA

342 ENG MASTER J.LEE DATE: OCT. 06/09 SHEET 1 OF 3

342 Assembly

THIS IS A C.A.D. GENERATED DRAWING DO NOT MAKE MANUAL REVISIONS TO MASTER. ISSUE NUMBER

ORIGINAL

1

| 342 / 392 Series Card Edge Connector<br>Contact Bend Detail |                                                                                                                                                                                                  | ACAD REFERENCE NO. 342 ENG MASTER |             |                  |        |
|-------------------------------------------------------------|--------------------------------------------------------------------------------------------------------------------------------------------------------------------------------------------------|-----------------------------------|-------------|------------------|--------|
|                                                             |                                                                                                                                                                                                  | DRAWN:                            | J.LEE       | DATE: OCT. 06/09 |        |
|                                                             |                                                                                                                                                                                                  | CHECKED:                          |             | DATE:            |        |
| TORONTO, ONTARIO                                            | THESE DRAWINGS AND SPECIFICATIONS ARE THE PROPERTY OF EDAC INC. AND SHALL NOT BE REPRODUCED, OR COPIED OR USED AS THE BASIS FOR THE MANUFACTURE OR SALE OF APPARATUS WITHOUT WRITTEN PERMISSION. | SCALE:                            | NTS         | SHEET :          | 2 OF 3 |
|                                                             |                                                                                                                                                                                                  | DRAWING                           | NUMBER      |                  | ISSUE  |
| YOUR CONNECTION TO QUALITY & SERVICE                        |                                                                                                                                                                                                  | 3                                 | 42 Assembly |                  | 1      |