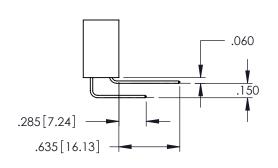

<u>Contact Dimensions:</u>
525-P.C. Tail .018 Sq.(0.46 Sq.) - Tail LG=.150(3.81)
.100 (2.54) Contact Spacing x .200 (5.08) Row Spacing

..330[8.38] CARD SLOT .160[4.06] POINT OF CONTACT

1

- INSULATOR MATERIAL: THERMOPLASTIC PBT BLACK, UL 94V-0
- CONTACT MATERIAL; COPPER TIN ALLOY CONTACT PLATING: GOLD ON THE MATING AREA, TIN PLATING ON THE CONTACT TAILS, NICKEL UNDERPLATE

| • | CARD EDGE CONNECTOR<br>395-012-525-204 |
|---|----------------------------------------|

YOUR CONNECTION TO QUALITY & SERVICE

| ACAD REFERENCE NO. 345-ENG-MASTER |                  |  |  |  |  |
|-----------------------------------|------------------|--|--|--|--|
| DRAWN: R.STA.MONICA               | DATE:MAY.16/2017 |  |  |  |  |
| CHECKED:                          | DATE:            |  |  |  |  |
| SCALE: 1:1                        | SHEET 1 OF 2     |  |  |  |  |
| DRAWING NUMBER                    | ISSUE            |  |  |  |  |
|                                   |                  |  |  |  |  |