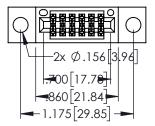

<u>Contact Dimensions:</u>
525-P.C. Tail .018 Sq.(0.46 Sq.) - Tail LG=.150(3.81)
.100 (2.54) Contact Spacing x .200 (5.08) Row Spacing

..330[8.38] CARD SLOT .160[4.06] POINT OF CONTACT

1

- INSULATOR MATERIAL: THERMOPLASTIC PBT BLACK, UL 94V-0
- CONTACT MATERIAL; COPPER TIN ALLOY CONTACT PLATING: GOLD ON THE MATING AREA, TIN PLATING ON THE CONTACT TAILS, NICKEL UNDERPLATE

| • | CARD EDGE CONNECTOR<br>395-012-525-204 |
|---|----------------------------------------|

YOUR CONNECTION TO QUALITY & SERVICE

| ACAD REFERENCE NO. 345-ENG-MASTER |                  |  |  |  |  |
|-----------------------------------|------------------|--|--|--|--|
| DRAWN: R.STA.MONICA               | DATE:MAY.16/2017 |  |  |  |  |
| CHECKED:                          | DATE:            |  |  |  |  |
| SCALE: 1:1                        | SHEET 1 OF 2     |  |  |  |  |
| DRAWING NUMBER                    | ISSUE            |  |  |  |  |
|                                   |                  |  |  |  |  |