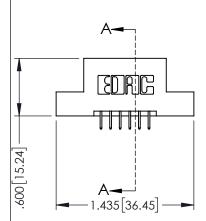

| • | CARD EDGE CONNECTOR<br>395-012-525-204 |
|---|----------------------------------------|

YOUR CONNECTION TO QUALITY & SERVICE

| ACAD REFERENCE NO. 345-ENG-MASTER |                  |  |  |  |  |
|-----------------------------------|------------------|--|--|--|--|
| DRAWN: R.STA.MONICA               | DATE:MAY.16/2017 |  |  |  |  |
| CHECKED:                          | DATE:            |  |  |  |  |
| SCALE: 1:1                        | SHEET 1 OF 2     |  |  |  |  |
| DRAWING NUMBER                    | ISSUE            |  |  |  |  |
|                                   |                  |  |  |  |  |

## 345/395 SERIES CARD EDGE CONNECTOR CONTACT CODE 555,556,558,559,560 DIMENSIONS

YOUR CONNECTION TO QUALITY & SERVICE

|   | ACAD REFE           | RENCE NO | . 345-EN         | G-MASTER |
|---|---------------------|----------|------------------|----------|
|   | DRAWN: R.STA.MONICA |          | DATE:MAY.16/2017 |          |
|   | CHECKED:            |          | DATE:            |          |
|   | SCALE:              | 1:1      | SHEET            | 2 OF 2   |
| D | DRAWING N           | UMBER    |                  | ISSUE    |