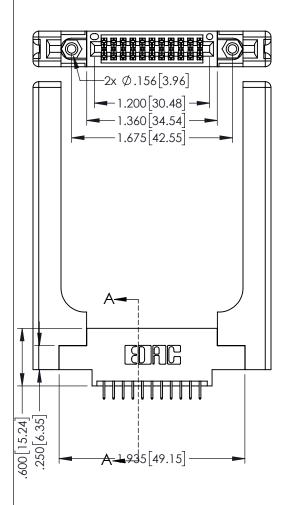

<u>Contact Dimensions:</u>
525-P.C. Tail .018 Sq.(0.46 Sq.) - Tail LG=.150(3.81)
.100 (2.54) Contact Spacing x .200 (5.08) Row Spacing

1

.160[4.06] POINT OF CONTACT CARD SLOT **SECTION A-A** 

- INSULATOR MATERIAL: THERMOPLASTIC PBT BLACK, UL 94V-0
- CONTACT MATERIAL; COPPER TIN ALLOY CONTACT PLATING: GOLD ON THE MATING AREA, TIN PLATING ON THE CONTACT TAILS, NICKEL UNDERPLATE

| 345/395 SERIES CARD EDGE CONNECTOR |
|------------------------------------|
| PART NUMBER: 395-022-525-858       |

YOUR CONNECTION TO QUALITY & SERVICE

| ACAD REFERENCE NO. 345-ENG-MASTER |                 |           |  |
|-----------------------------------|-----------------|-----------|--|
| DRAWN: R.STA.MONICA               | DATE: <b>MA</b> | Y.16/2017 |  |
| CHECKED:                          | DATE:           |           |  |
| SCALE: 1:1                        | SHEET 1         | OF 2      |  |
| DRAWING NUMBER                    |                 | ISSUE     |  |
| 345-ENG-MASTER                    |                 | 1         |  |