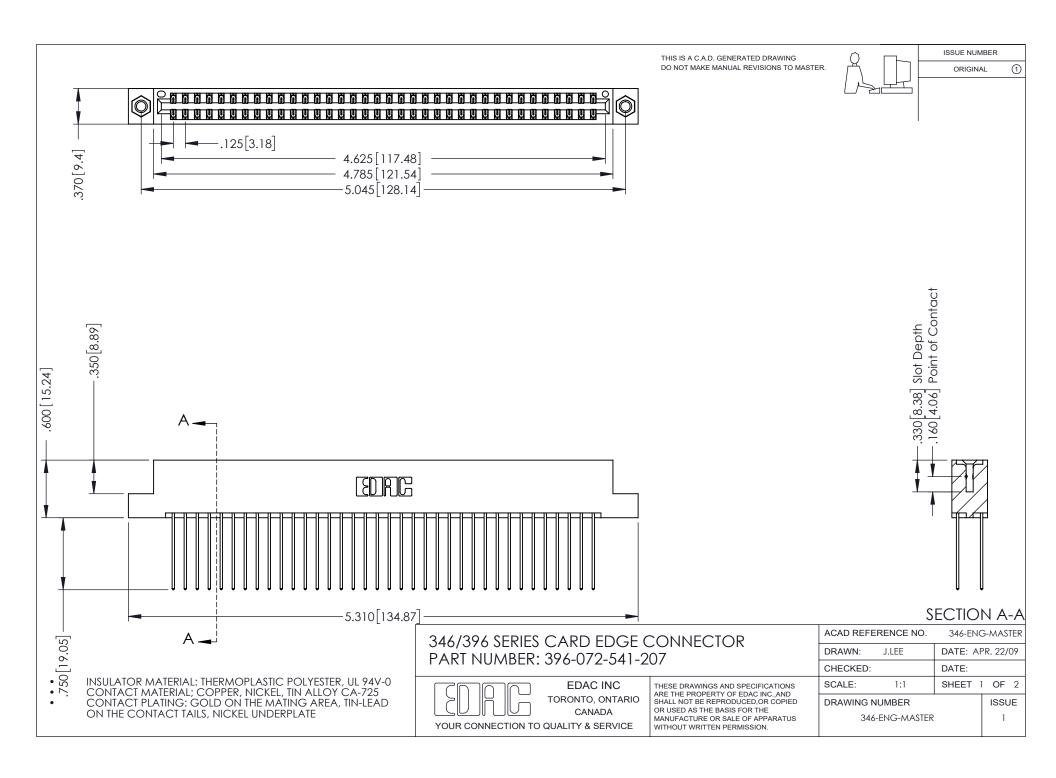

ISSUE NUMBER ORIGINAL 1

DO NOT MAKE MANUAL REVISIONS TO MASTER.

## **Contact Code 556**

INSULATOR MATERIAL: THERMOPLASTIC POLYESTER, UL 94V-0 CONTACT MATERIAL; COPPER, NICKEL, TIN ALLOY CA-725 CONTACT PLATING: GOLD ON THE MATING AREA, TIN-LEAD

ON THE CONTACT TAILS, NICKEL UNDERPLATE

## 346/396 SERIES CARD EDGE CONNECTOR CONTACT CODE 555,556,558,559,560 DIMENSIONS

YOUR CONNECTION TO QUALITY & SERVICE

**EDAC INC** TORONTO, ONTARIO CANADA

THESE DRAWINGS AND SPECIFICATIONS ARE THE PROPERTY OF EDAC INC.,AND SHALL NOT BE REPRODUCED, OR COPIED OR USED AS THE BASIS FOR THE MANUFACTURE OR SALE OF APPARATUS WITHOUT WRITTEN PERMISSION.

|   | ACAD REFERENCE NO. | 346-ENG-MASTER   |
|---|--------------------|------------------|
|   | DRAWN: J.LEE       | DATE: APR. 22/09 |
| • | CHECKED:           | DATE:            |
|   | SCALE: 1:1         | SHEET 2 OF 2     |
|   | DRAWING NUMBER     | ISSUE            |
|   | 346-ENG-MASTER     | 1                |