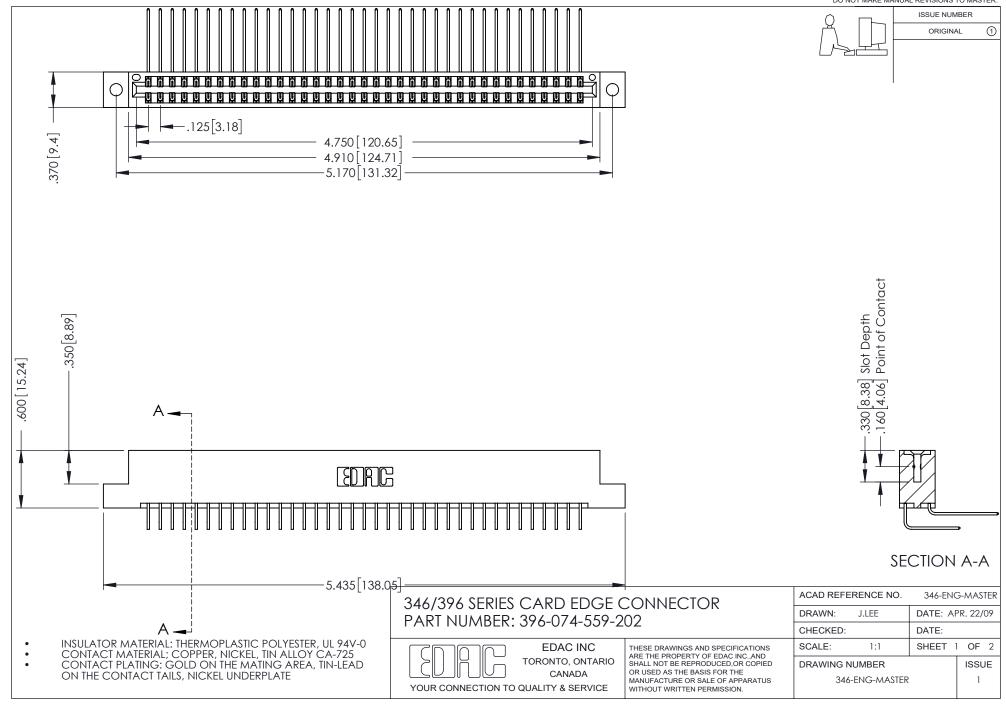

## **Contact Code 556**

INSULATOR MATERIAL: THERMOPLASTIC POLYESTER, UL 94V-0 CONTACT MATERIAL; COPPER, NICKEL, TIN ALLOY CA-725 CONTACT PLATING: GOLD ON THE MATING AREA, TIN-LEAD

ON THE CONTACT TAILS, NICKEL UNDERPLATE

## 346/396 SERIES CARD EDGE CONNECTOR CONTACT CODE 555,556,558,559,560 DIMENSIONS

YOUR CONNECTION TO QUALITY & SERVICE

**EDAC INC** TORONTO, ONTARIO CANADA

THESE DRAWINGS AND SPECIFICATIONS ARE THE PROPERTY OF EDAC INC.,AND SHALL NOT BE REPRODUCED, OR COPIED OR USED AS THE BASIS FOR THE MANUFACTURE OR SALE OF APPARATUS WITHOUT WRITTEN PERMISSION.