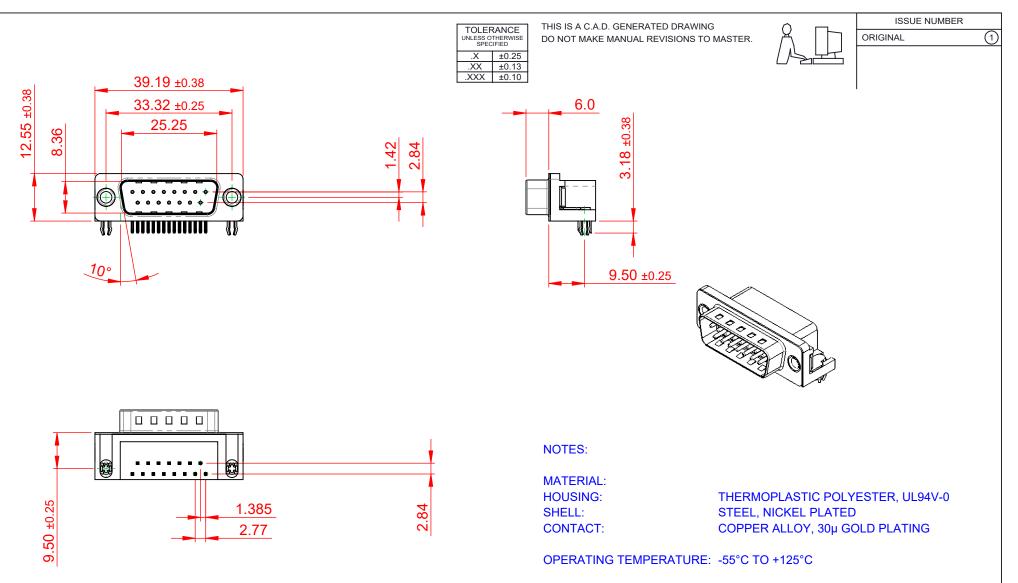

**CURRENT RATING:** CONTACT RESISTANCE: **INSULATOR RESISTANCE:** DIELECTRIC

**3A PER CONTACT** 25mΩ MAX. 5000MΩ min.

WITHSTANDING VOLTAGE: 1000V AC rms

| 621 SERIES D-SUB CONNECTOR                                            |                                                                                                                                                                                                                | SW REFERENCE NO.: 621 ASSEMBLY |         |           |                    |   |    |       |  |
|-----------------------------------------------------------------------|----------------------------------------------------------------------------------------------------------------------------------------------------------------------------------------------------------------|--------------------------------|---------|-----------|--------------------|---|----|-------|--|
|                                                                       |                                                                                                                                                                                                                | DRAWN: C.B                     |         |           | DATE: AUG. 01/2018 |   |    |       |  |
|                                                                       |                                                                                                                                                                                                                | CHECKED                        | ):      |           | DATE:              |   |    |       |  |
| EDAC INC<br>TORONTO, ONTARIO<br>CANADA<br>ECTION TO QUALITY & SERVICE | THESE DRAWINGS AND SPECIFICATIONS<br>ARE THE PROPERTY OF EDAC INC.,AND<br>SHALL NOT BE REPRODUCED,OR COPIED<br>OR USED AS THE BASIS FOR THE<br>MANUFACTURE OR SALE OF APPARATUS<br>WITHOUT WRITTEN PERMISSION. | SCALE:                         | 1:1     |           | SHEET              | 1 | OF | 1     |  |
|                                                                       |                                                                                                                                                                                                                | DRAWING                        | NUMBER: | 621-015-6 | 60-551             |   |    | ISSUE |  |
|                                                                       |                                                                                                                                                                                                                | PART NUI                       | MBER:   | 621-015-6 | 60-551             |   |    | 1     |  |