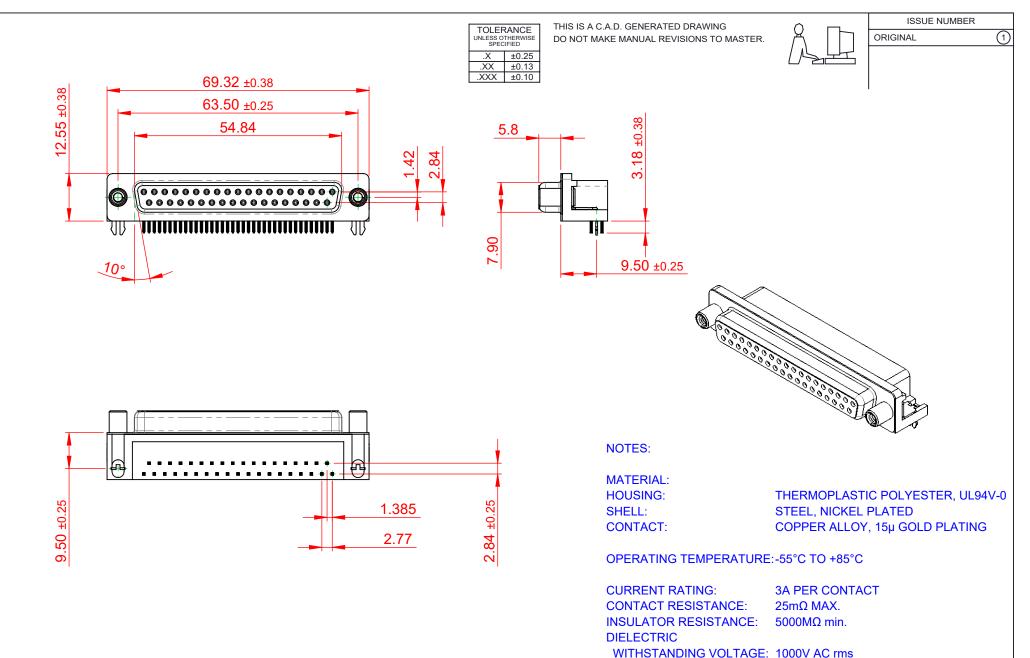

|  | 622 SERIES D-SUB CONNECTOR             |                                                                                                                                                                                                                | SW REFERENCE NO.: 622 ASSEMBLY |                 |       |
|--|----------------------------------------|----------------------------------------------------------------------------------------------------------------------------------------------------------------------------------------------------------------|--------------------------------|-----------------|-------|
|  |                                        |                                                                                                                                                                                                                | DRAWN: C.B                     | DATE: AUG. 01/2 | 018   |
|  |                                        |                                                                                                                                                                                                                | CHECKED:                       | DATE:           |       |
|  | EDAC INC<br>TORONTO, ONTARIO<br>CANADA | THESE DRAWINGS AND SPECIFICATIONS<br>ARE THE PROPERTY OF EDAC INC.,AND<br>SHALL NOT BE REPRODUCED,OR COPIED<br>OR USED AS THE BASIS FOR THE<br>MANUFACTURE OR SALE OF APPARATUS<br>WITHOUT WRITTEN PERMISSION. | SCALE: (IN C.A.D. 1:1)         | SHEET 1 OF      | 1     |
|  |                                        |                                                                                                                                                                                                                | DRAWING NUMBER: 622-037-       | 368-040         | ISSUE |
|  | YOUR CONNECTION TO QUALITY & SERVICE   |                                                                                                                                                                                                                | PART NUMBER: 622-037-          | 368-040         | 1     |