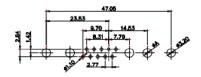

THIS IS A C.A.D. GENERATED DRAWING TOLERANCE UNLESS OTHERWISE SPECIFIED DO NOT MAKE MANUAL REVISIONS TO MASTER. .X ±0.25

9W4 Male

25W3 Male

36W4 Female

13W3 Male

20.70 30.50 13.72 16.62 15.24 2.77

13W6 Male

43W2 Male

.XX ±0.13 .XXX ±0.05

9W4 Female

13W3 Female

43W2 Female

47W1 Female

17W5 Male

COMPLIANT