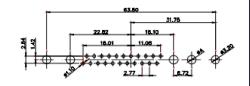

5W5 Male

5W5 Female

47.0

23.53

3W3 / 3WK3

8W8 Male

5W1 Male/Female

7W2 Male/Female

(1)

21W4 Male/Female

emale

emale

16.62

|                                                                                                                     |            |      | 53.30<br>6450<br>15.65<br>15.65<br>15.65<br>15.65<br>15.65<br>15.65<br>15.65<br>15.65<br>15.65<br>15.65<br>15.65<br>15.65<br>15.65<br>15.65<br>15.65<br>15.65<br>15.65<br>15.65<br>15.65<br>15.65<br>15.65<br>15.65<br>15.65<br>15.65<br>15.65<br>15.65<br>15.65<br>15.65<br>15.65<br>15.65<br>15.65<br>15.65<br>15.65<br>15.65<br>15.65<br>15.65<br>15.65<br>15.65<br>15.65<br>15.65<br>15.65<br>15.65<br>15.65<br>15.65<br>15.65<br>15.65<br>15.65<br>15.65<br>15.65<br>15.65<br>15.65<br>15.65<br>15.65<br>15.65<br>15.65<br>15.65<br>15.65<br>15.65<br>15.65<br>15.65<br>15.65<br>15.65<br>15.65<br>15.65<br>15.65<br>15.65<br>15.65<br>15.65<br>15.65<br>15.65<br>15.65<br>15.65<br>15.65<br>15.65<br>15.65<br>15.65<br>15.65<br>15.65<br>15.65<br>15.65<br>15.65<br>15.65<br>15.65<br>15.65<br>15.65<br>15.65<br>15.65<br>15.65<br>15.65<br>15.65<br>15.65<br>15.65<br>15.65<br>15.65<br>15.65<br>15.65<br>15.65<br>15.65<br>15.65<br>15.65<br>15.65<br>15.65<br>15.65<br>15.65<br>15.65<br>15.65<br>15.65<br>15.65<br>15.65<br>15.65<br>15.65<br>15.65<br>15.65<br>15.65<br>15.65<br>15.65<br>15.65<br>15.65<br>15.65<br>15.65<br>15.65<br>15.65<br>15.65<br>15.65<br>15.65<br>15.65<br>15.65<br>15.65<br>15.65<br>15.65<br>15.65<br>15.65<br>15.65<br>15.65<br>15.65<br>15.65<br>15.65<br>15.65<br>15.65<br>15.65<br>15.65<br>15.65<br>15.65<br>15.65<br>15.65<br>15.65<br>15.65<br>15.65<br>15.65<br>15.65<br>15.65<br>15.65<br>15.65<br>15.65<br>15.65<br>15.65<br>15.65<br>15.65<br>15.65<br>15.65<br>15.65<br>15.65<br>15.65<br>15.65<br>15.65<br>15.65<br>15.65<br>15.65<br>15.65<br>15.65<br>15.65<br>15.65<br>15.65<br>15.65<br>15.65<br>15.65<br>15.65<br>15.65<br>15.65<br>15.65<br>15.65<br>15.65<br>15.65<br>15.65<br>15.65<br>15.65<br>15.65<br>15.65<br>15.65<br>15.65<br>15.65<br>15.65<br>15.65<br>15.65<br>15.65<br>15.65<br>15.65<br>15.65<br>15.65<br>15.65<br>15.65<br>15.65<br>15.65<br>15.65<br>15.65<br>15.65<br>15.65<br>15.65<br>15.65<br>15.65<br>15.65<br>15.65<br>15.65<br>15.65<br>15.65<br>15.65<br>15.65<br>15.65<br>15.65<br>15.65<br>15.65<br>15.65<br>15.65<br>15.65<br>15.65<br>15.65<br>15.65<br>15.65<br>15.65<br>15.65<br>15.65<br>15.65<br>15.65<br>15.65<br>15.65<br>15.65<br>15.65<br>15.65<br>15.65<br>15.65<br>15.65<br>15.65<br>15.65<br>15.65<br>15.65<br>15.65<br>15.65<br>15.65<br>15.65<br>15.65<br>15.65<br>15.65<br>15.65<br>15.65<br>15.65<br>15.65<br>15.65<br>15.65<br>15.65<br>15.65<br>15.65<br>15.65<br>15.65<br>15.65<br>15.65<br>15.65<br>15.65<br>15.65<br>15.65<br>15.65<br>15.65<br>15.65<br>15.65<br>15.65<br>15.65<br>15.65<br>15.65<br>15.65<br>15.65<br>15.65<br>15.65<br>15.65<br>15.65<br>15.65<br>15.65<br>15.65<br>15.65<br>15.65<br>15.65<br>15.65<br>15.                                                                                                 |                    | 22.7  |
|---------------------------------------------------------------------------------------------------------------------|------------|------|----------------------------------------------------------------------------------------------------------------------------------------------------------------------------------------------------------------------------------------------------------------------------------------------------------------------------------------------------------------------------------------------------------------------------------------------------------------------------------------------------------------------------------------------------------------------------------------------------------------------------------------------------------------------------------------------------------------------------------------------------------------------------------------------------------------------------------------------------------------------------------------------------------------------------------------------------------------------------------------------------------------------------------------------------------------------------------------------------------------------------------------------------------------------------------------------------------------------------------------------------------------------------------------------------------------------------------------------------------------------------------------------------------------------------------------------------------------------------------------------------------------------------------------------------------------------------------------------------------------------------------------------------------------------------------------------------------------------------------------------------------------------------------------------------------------------------------------------------------------------------------------------------------------------------------------------------------------------------------------------------------------------------------------------------------------------------------------------------------------------------------------------------------------------------------------------------------------------------------------------------------------------------------------------------------------------------------------------------------------------------------------------------------------------------------------------------------------------------------------------------------------------------------------------------------------------------------------------------------------------------------------------------------------------------------------------------------------------------------------------------------------------------------------------------------------------------------------|--------------------|-------|
|                                                                                                                     |            | 11W1 | Male/Female                                                                                                                                                                                                                                                                                                                                                                                                                                                                                                                                                                                                                                                                                                                                                                                                                                                                                                                                                                                                                                                                                                                                                                                                                                                                                                                                                                                                                                                                                                                                                                                                                                                                                                                                                                                                                                                                                                                                                                                                                                                                                                                                                                                                                                                                                                                                                                                                                                                                                                                                                                                                                                                                                                                                                                                                                            | 27W2 Male          | /Fem  |
| 05<br>23.53<br>14.49<br>0<br>0<br>0<br>0<br>0<br>0<br>0<br>0<br>0<br>0<br>0<br>0<br>0<br>0<br>0<br>0<br>0<br>0<br>0 | 8W8 Female |      | 33.30<br>16.65<br>                                                                                                                                                                                                                                                                                                                                                                                                                                                                                                                                                                                                                                                                                                                                                                                                                                                                                                                                                                                                                                                                                                                                                                                                                                                                                                                                                                                                                                                                                                                                                                                                                                                                                                                                                                                                                                                                                                                                                                                                                                                                                                                                                                                                                                                                                                                                                                                                                                                                                                                                                                                                                                                                                                                                                                                                                     | 87<br>87<br>87     |       |
| +******                                                                                                             |            | 17W2 | Male/Female                                                                                                                                                                                                                                                                                                                                                                                                                                                                                                                                                                                                                                                                                                                                                                                                                                                                                                                                                                                                                                                                                                                                                                                                                                                                                                                                                                                                                                                                                                                                                                                                                                                                                                                                                                                                                                                                                                                                                                                                                                                                                                                                                                                                                                                                                                                                                                                                                                                                                                                                                                                                                                                                                                                                                                                                                            | 21W1 Male          | /Ferr |
| CURRENT RATING                                                                                                      | G/ØA       |      |                                                                                                                                                                                                                                                                                                                                                                                                                                                                                                                                                                                                                                                                                                                                                                                                                                                                                                                                                                                                                                                                                                                                                                                                                                                                                                                                                                                                                                                                                                                                                                                                                                                                                                                                                                                                                                                                                                                                                                                                                                                                                                                                                                                                                                                                                                                                                                                                                                                                                                                                                                                                                                                                                                                                                                                                                                        |                    |       |
| 10A / 2.2<br>20A / 3.3<br>30A / 3.7<br>40A / 4.2                                                                    |            |      | 47.05<br>23.05<br>13.85<br>13.85<br>0.31<br>0.31<br>0.31<br>0.31<br>0.31<br>0.31<br>0.35<br>0.35<br>0.35<br>0.35<br>0.35<br>0.35<br>0.35<br>0.35<br>0.35<br>0.35<br>0.35<br>0.35<br>0.35<br>0.35<br>0.35<br>0.35<br>0.35<br>0.35<br>0.35<br>0.35<br>0.35<br>0.35<br>0.35<br>0.35<br>0.35<br>0.35<br>0.35<br>0.35<br>0.35<br>0.35<br>0.35<br>0.35<br>0.35<br>0.35<br>0.35<br>0.35<br>0.35<br>0.35<br>0.35<br>0.35<br>0.35<br>0.35<br>0.35<br>0.35<br>0.35<br>0.35<br>0.35<br>0.35<br>0.35<br>0.35<br>0.35<br>0.35<br>0.35<br>0.35<br>0.35<br>0.35<br>0.35<br>0.35<br>0.35<br>0.35<br>0.35<br>0.35<br>0.35<br>0.35<br>0.35<br>0.35<br>0.35<br>0.35<br>0.35<br>0.35<br>0.35<br>0.35<br>0.35<br>0.35<br>0.35<br>0.35<br>0.35<br>0.35<br>0.35<br>0.35<br>0.35<br>0.35<br>0.35<br>0.35<br>0.35<br>0.35<br>0.35<br>0.35<br>0.35<br>0.35<br>0.35<br>0.35<br>0.35<br>0.35<br>0.35<br>0.35<br>0.35<br>0.35<br>0.35<br>0.35<br>0.35<br>0.35<br>0.35<br>0.35<br>0.35<br>0.35<br>0.35<br>0.35<br>0.35<br>0.35<br>0.35<br>0.35<br>0.35<br>0.35<br>0.35<br>0.35<br>0.35<br>0.35<br>0.35<br>0.35<br>0.35<br>0.35<br>0.35<br>0.35<br>0.35<br>0.35<br>0.35<br>0.35<br>0.35<br>0.35<br>0.35<br>0.35<br>0.35<br>0.35<br>0.35<br>0.35<br>0.35<br>0.35<br>0.35<br>0.35<br>0.35<br>0.35<br>0.35<br>0.35<br>0.35<br>0.35<br>0.35<br>0.35<br>0.35<br>0.35<br>0.35<br>0.35<br>0.35<br>0.35<br>0.35<br>0.35<br>0.35<br>0.35<br>0.35<br>0.35<br>0.35<br>0.35<br>0.35<br>0.35<br>0.35<br>0.35<br>0.35<br>0.35<br>0.35<br>0.35<br>0.35<br>0.35<br>0.35<br>0.35<br>0.35<br>0.35<br>0.35<br>0.35<br>0.35<br>0.35<br>0.35<br>0.35<br>0.35<br>0.35<br>0.35<br>0.35<br>0.35<br>0.35<br>0.35<br>0.35<br>0.35<br>0.35<br>0.35<br>0.35<br>0.35<br>0.35<br>0.35<br>0.35<br>0.35<br>0.35<br>0.35<br>0.35<br>0.35<br>0.35<br>0.35<br>0.35<br>0.35<br>0.35<br>0.35<br>0.35<br>0.35<br>0.35<br>0.35<br>0.35<br>0.35<br>0.35<br>0.35<br>0.35<br>0.35<br>0.35<br>0.35<br>0.35<br>0.35<br>0.35<br>0.35<br>0.35<br>0.35<br>0.35<br>0.35<br>0.35<br>0.35<br>0.35<br>0.35<br>0.35<br>0.35<br>0.35<br>0.35<br>0.35<br>0.35<br>0.35<br>0.35<br>0.35<br>0.35<br>0.35<br>0.35<br>0.35<br>0.35<br>0.35<br>0.35<br>0.35<br>0.35<br>0.35<br>0.35<br>0.35<br>0.35<br>0.35<br>0.35<br>0.35<br>0.35<br>0.35<br>0.35<br>0.35<br>0.35<br>0.35<br>0.35<br>0.35<br>0.35<br>0.35<br>0.35<br>0.35<br>0.35<br>0.35<br>0.35<br>0.35<br>0.35<br>0.35<br>0.35<br>0.35<br>0.35<br>0.35<br>0.35<br>0.35<br>0.35<br>0.35<br>0.35<br>0.35<br>0.35<br>0.35<br>0.35<br>0.35<br>0.35<br>0.35<br>0.35<br>0.35<br>0.35<br>0.35<br>0.35<br>0.35<br>0.35<br>0.35<br>0.35<br>0.35<br>0.35<br>0.35<br>0.35<br>0.35<br>0.35<br>0.35<br>0.35<br>0.35<br>0.35<br>0.35<br>0.35<br>0.35<br>0.35<br>0.35<br>0.35<br>0.35<br>0.35<br>0.35<br>0.35<br>0.35<br>0.35<br>0.35<br>0.35<br>0.35<br>0.35<br>0.35<br>0.35<br>0.35<br>0. |                    |       |
|                                                                                                                     |            |      |                                                                                                                                                                                                                                                                                                                                                                                                                                                                                                                                                                                                                                                                                                                                                                                                                                                                                                                                                                                                                                                                                                                                                                                                                                                                                                                                                                                                                                                                                                                                                                                                                                                                                                                                                                                                                                                                                                                                                                                                                                                                                                                                                                                                                                                                                                                                                                                                                                                                                                                                                                                                                                                                                                                                                                                                                                        | SW REFERENCE NO .: | 62    |
|                                                                                                                     | COMBINA    | TION | D-SUB                                                                                                                                                                                                                                                                                                                                                                                                                                                                                                                                                                                                                                                                                                                                                                                                                                                                                                                                                                                                                                                                                                                                                                                                                                                                                                                                                                                                                                                                                                                                                                                                                                                                                                                                                                                                                                                                                                                                                                                                                                                                                                                                                                                                                                                                                                                                                                                                                                                                                                                                                                                                                                                                                                                                                                                                                                  | DRAWN: C.B         |       |
|                                                                                                                     |            |      |                                                                                                                                                                                                                                                                                                                                                                                                                                                                                                                                                                                                                                                                                                                                                                                                                                                                                                                                                                                                                                                                                                                                                                                                                                                                                                                                                                                                                                                                                                                                                                                                                                                                                                                                                                                                                                                                                                                                                                                                                                                                                                                                                                                                                                                                                                                                                                                                                                                                                                                                                                                                                                                                                                                                                                                                                                        | CHECKED:           |       |
| ES FULLY CONFORMS TO                                                                                                | EDAC INC   | 5    | THESE DRAWINGS AND SPECIFICATIONS                                                                                                                                                                                                                                                                                                                                                                                                                                                                                                                                                                                                                                                                                                                                                                                                                                                                                                                                                                                                                                                                                                                                                                                                                                                                                                                                                                                                                                                                                                                                                                                                                                                                                                                                                                                                                                                                                                                                                                                                                                                                                                                                                                                                                                                                                                                                                                                                                                                                                                                                                                                                                                                                                                                                                                                                      | SCALE: N.T.S       |       |