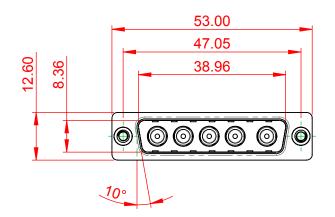

SW REFERENCE NO .: 627 COMBO ASSEMBLY COMBINATION D-SUB DRAWN: C.B DATE: JAN. 01/2019 CHECKED: DATE: THESE DRAWINGS AND SPECIFICATIONS OF 4 SCALE: (IN C.A.D. 1:1) SHEET 1 EDAC INC ARE THE PROPERTY OF EDAC INC., AND TORONTO, ONTARIO SHALL NOT BE REPRODUCED, OR COPIED 627-5W5-624-2NB ISSUE DRAWING NUMBER: OR USED AS THE BASIS FOR THE CANADA MANUFACTURE OR SALE OF APPARATUS 1 YOUR CONNECTION TO QUALITY & SERVICE PART NUMBER: 627-5W5-624-2NB