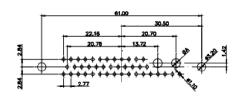

THIS IS A C.A.D. GENERATED DRAWING TOLERANCE UNLESS OTHERWISE SPECIFIED DO NOT MAKE MANUAL REVISIONS TO MASTER. .X ±0.25

9W4 Male

25W3 Male

36W4 Female

13W3 Male

20.70 30.50 13.72 16.62 15.24 2.77

13W6 Male

43W2 Male

.XX ±0.13 .XXX ±0.05

9W4 Female

13W3 Female

43W2 Female

47W1 Female

17W5 Male

COMPLIANT