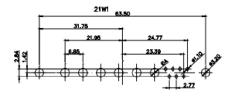

(1)

21W4 Male/Female

emale

emale

16.62

|                                                                                                                     |            |      | 53.30<br>6450<br>15.65<br>15.65<br>15.65<br>15.65<br>15.65<br>15.65<br>15.65<br>15.65<br>15.65<br>15.65<br>15.65<br>15.65<br>15.65<br>15.65<br>15.65<br>15.65<br>15.65<br>15.65<br>15.65<br>15.65<br>15.65<br>15.65<br>15.65<br>15.65<br>15.65<br>15.65<br>15.65<br>15.65<br>15.65<br>15.65<br>15.65<br>15.65<br>15.65<br>15.65<br>15.65<br>15.65<br>15.65<br>15.65<br>15.65<br>15.65<br>15.65<br>15.65<br>15.65<br>15.65<br>15.65<br>15.65<br>15.65<br>15.65<br>15.65<br>15.65<br>15.65<br>15.65<br>15.65<br>15.65<br>15.65<br>15.65<br>15.65<br>15.65<br>15.65<br>15.65<br>15.65<br>15.65<br>15.65<br>15.65<br>15.65<br>15.65<br>15.65<br>15.65<br>15.65<br>15.65<br>15.65<br>15.65<br>15.65<br>15.65<br>15.65<br>15.65<br>15.65<br>15.65<br>15.65<br>15.65<br>15.65<br>15.65<br>15.65<br>15.65<br>15.65<br>15.65<br>15.65<br>15.65<br>15.65<br>15.65<br>15.65<br>15.65<br>15.65<br>15.65<br>15.65<br>15.65<br>15.65<br>15.65<br>15.65<br>15.65<br>15.65<br>15.65<br>15.65<br>15.65<br>15.65<br>15.65<br>15.65<br>15.65<br>15.65<br>15.65<br>15.65<br>15.65<br>15.65<br>15.65<br>15.65<br>15.65<br>15.65<br>15.65<br>15.65<br>15.65<br>15.65<br>15.65<br>15.65<br>15.65<br>15.65<br>15.65<br>15.65<br>15.65<br>15.65<br>15.65<br>15.65<br>15.65<br>15.65<br>15.65<br>15.65<br>15.65<br>15.65<br>15.65<br>15.65<br>15.65<br>15.65<br>15.65<br>15.65<br>15.65<br>15.65<br>15.65<br>15.65<br>15.65<br>15.65<br>15.65<br>15.65<br>15.65<br>15.65<br>15.65<br>15.65<br>15.65<br>15.65<br>15.65<br>15.65<br>15.65<br>15.65<br>15.65<br>15.65<br>15.65<br>15.65<br>15.65<br>15.65<br>15.65<br>15.65<br>15.65<br>15.65<br>15.65<br>15.65<br>15.65<br>15.65<br>15.65<br>15.65<br>15.65<br>15.65<br>15.65<br>15.65<br>15.65<br>15.65<br>15.65<br>15.65<br>15.65<br>15.65<br>15.65<br>15.65<br>15.65<br>15.65<br>15.65<br>15.65<br>15.65<br>15.65<br>15.65<br>15.65<br>15.65<br>15.65<br>15.65<br>15.65<br>15.65<br>15.65<br>15.65<br>15.65<br>15.65<br>15.65<br>15.65<br>15.65<br>15.65<br>15.65<br>15.65<br>15.65<br>15.65<br>15.65<br>15.65<br>15.65<br>15.65<br>15.65<br>15.65<br>15.65<br>15.65<br>15.65<br>15.65<br>15.65<br>15.65<br>15.65<br>15.65<br>15.65<br>15.65<br>15.65<br>15.65<br>15.65<br>15.65<br>15.65<br>15.65<br>15.65<br>15.65<br>15.65<br>15.65<br>15.65<br>15.65<br>15.65<br>15.65<br>15.65<br>15.65<br>15.65<br>15.65<br>15.65<br>15.65<br>15.65<br>15.65<br>15.65<br>15.65<br>15.65<br>15.65<br>15.65<br>15.65<br>15.65<br>15.65<br>15.65<br>15.65<br>15.65<br>15.65<br>15.65<br>15.65<br>15.65<br>15.65<br>15.65<br>15.65<br>15.65<br>15.65<br>15.65<br>15.65<br>15.65<br>15.65<br>15.65<br>15.65<br>15.65<br>15.65<br>15.65<br>15.65<br>15.65<br>15.65<br>15.65<br>15.65<br>15.65<br>15.65<br>15.65<br>15.65<br>15.                                                                                                 |                    | 22.7  |
|---------------------------------------------------------------------------------------------------------------------|------------|------|----------------------------------------------------------------------------------------------------------------------------------------------------------------------------------------------------------------------------------------------------------------------------------------------------------------------------------------------------------------------------------------------------------------------------------------------------------------------------------------------------------------------------------------------------------------------------------------------------------------------------------------------------------------------------------------------------------------------------------------------------------------------------------------------------------------------------------------------------------------------------------------------------------------------------------------------------------------------------------------------------------------------------------------------------------------------------------------------------------------------------------------------------------------------------------------------------------------------------------------------------------------------------------------------------------------------------------------------------------------------------------------------------------------------------------------------------------------------------------------------------------------------------------------------------------------------------------------------------------------------------------------------------------------------------------------------------------------------------------------------------------------------------------------------------------------------------------------------------------------------------------------------------------------------------------------------------------------------------------------------------------------------------------------------------------------------------------------------------------------------------------------------------------------------------------------------------------------------------------------------------------------------------------------------------------------------------------------------------------------------------------------------------------------------------------------------------------------------------------------------------------------------------------------------------------------------------------------------------------------------------------------------------------------------------------------------------------------------------------------------------------------------------------------------------------------------------------------|--------------------|-------|
|                                                                                                                     |            | 11W1 | Male/Female                                                                                                                                                                                                                                                                                                                                                                                                                                                                                                                                                                                                                                                                                                                                                                                                                                                                                                                                                                                                                                                                                                                                                                                                                                                                                                                                                                                                                                                                                                                                                                                                                                                                                                                                                                                                                                                                                                                                                                                                                                                                                                                                                                                                                                                                                                                                                                                                                                                                                                                                                                                                                                                                                                                                                                                                                            | 27W2 Male          | /Fem  |
| 05<br>23.53<br>14.49<br>0<br>0<br>0<br>0<br>0<br>0<br>0<br>0<br>0<br>0<br>0<br>0<br>0<br>0<br>0<br>0<br>0<br>0<br>0 | 8W8 Female |      | 33.30<br>16.65<br>                                                                                                                                                                                                                                                                                                                                                                                                                                                                                                                                                                                                                                                                                                                                                                                                                                                                                                                                                                                                                                                                                                                                                                                                                                                                                                                                                                                                                                                                                                                                                                                                                                                                                                                                                                                                                                                                                                                                                                                                                                                                                                                                                                                                                                                                                                                                                                                                                                                                                                                                                                                                                                                                                                                                                                                                                     | 87<br>87<br>87     |       |
| +******                                                                                                             |            | 17W2 | Male/Female                                                                                                                                                                                                                                                                                                                                                                                                                                                                                                                                                                                                                                                                                                                                                                                                                                                                                                                                                                                                                                                                                                                                                                                                                                                                                                                                                                                                                                                                                                                                                                                                                                                                                                                                                                                                                                                                                                                                                                                                                                                                                                                                                                                                                                                                                                                                                                                                                                                                                                                                                                                                                                                                                                                                                                                                                            | 21W1 Male          | /Ferr |
| CURRENT RATING                                                                                                      | G/ØA       |      |                                                                                                                                                                                                                                                                                                                                                                                                                                                                                                                                                                                                                                                                                                                                                                                                                                                                                                                                                                                                                                                                                                                                                                                                                                                                                                                                                                                                                                                                                                                                                                                                                                                                                                                                                                                                                                                                                                                                                                                                                                                                                                                                                                                                                                                                                                                                                                                                                                                                                                                                                                                                                                                                                                                                                                                                                                        |                    |       |
| 10A / 2.2<br>20A / 3.3<br>30A / 3.7<br>40A / 4.2                                                                    |            |      | 47.05<br>23.05<br>13.85<br>13.85<br>0.31<br>0.31<br>0.31<br>0.31<br>0.31<br>0.31<br>0.35<br>0.35<br>0.35<br>0.35<br>0.35<br>0.35<br>0.35<br>0.35<br>0.35<br>0.35<br>0.35<br>0.35<br>0.35<br>0.35<br>0.35<br>0.35<br>0.35<br>0.35<br>0.35<br>0.35<br>0.35<br>0.35<br>0.35<br>0.35<br>0.35<br>0.35<br>0.35<br>0.35<br>0.35<br>0.35<br>0.35<br>0.35<br>0.35<br>0.35<br>0.35<br>0.35<br>0.35<br>0.35<br>0.35<br>0.35<br>0.35<br>0.35<br>0.35<br>0.35<br>0.35<br>0.35<br>0.35<br>0.35<br>0.35<br>0.35<br>0.35<br>0.35<br>0.35<br>0.35<br>0.35<br>0.35<br>0.35<br>0.35<br>0.35<br>0.35<br>0.35<br>0.35<br>0.35<br>0.35<br>0.35<br>0.35<br>0.35<br>0.35<br>0.35<br>0.35<br>0.35<br>0.35<br>0.35<br>0.35<br>0.35<br>0.35<br>0.35<br>0.35<br>0.35<br>0.35<br>0.35<br>0.35<br>0.35<br>0.35<br>0.35<br>0.35<br>0.35<br>0.35<br>0.35<br>0.35<br>0.35<br>0.35<br>0.35<br>0.35<br>0.35<br>0.35<br>0.35<br>0.35<br>0.35<br>0.35<br>0.35<br>0.35<br>0.35<br>0.35<br>0.35<br>0.35<br>0.35<br>0.35<br>0.35<br>0.35<br>0.35<br>0.35<br>0.35<br>0.35<br>0.35<br>0.35<br>0.35<br>0.35<br>0.35<br>0.35<br>0.35<br>0.35<br>0.35<br>0.35<br>0.35<br>0.35<br>0.35<br>0.35<br>0.35<br>0.35<br>0.35<br>0.35<br>0.35<br>0.35<br>0.35<br>0.35<br>0.35<br>0.35<br>0.35<br>0.35<br>0.35<br>0.35<br>0.35<br>0.35<br>0.35<br>0.35<br>0.35<br>0.35<br>0.35<br>0.35<br>0.35<br>0.35<br>0.35<br>0.35<br>0.35<br>0.35<br>0.35<br>0.35<br>0.35<br>0.35<br>0.35<br>0.35<br>0.35<br>0.35<br>0.35<br>0.35<br>0.35<br>0.35<br>0.35<br>0.35<br>0.35<br>0.35<br>0.35<br>0.35<br>0.35<br>0.35<br>0.35<br>0.35<br>0.35<br>0.35<br>0.35<br>0.35<br>0.35<br>0.35<br>0.35<br>0.35<br>0.35<br>0.35<br>0.35<br>0.35<br>0.35<br>0.35<br>0.35<br>0.35<br>0.35<br>0.35<br>0.35<br>0.35<br>0.35<br>0.35<br>0.35<br>0.35<br>0.35<br>0.35<br>0.35<br>0.35<br>0.35<br>0.35<br>0.35<br>0.35<br>0.35<br>0.35<br>0.35<br>0.35<br>0.35<br>0.35<br>0.35<br>0.35<br>0.35<br>0.35<br>0.35<br>0.35<br>0.35<br>0.35<br>0.35<br>0.35<br>0.35<br>0.35<br>0.35<br>0.35<br>0.35<br>0.35<br>0.35<br>0.35<br>0.35<br>0.35<br>0.35<br>0.35<br>0.35<br>0.35<br>0.35<br>0.35<br>0.35<br>0.35<br>0.35<br>0.35<br>0.35<br>0.35<br>0.35<br>0.35<br>0.35<br>0.35<br>0.35<br>0.35<br>0.35<br>0.35<br>0.35<br>0.35<br>0.35<br>0.35<br>0.35<br>0.35<br>0.35<br>0.35<br>0.35<br>0.35<br>0.35<br>0.35<br>0.35<br>0.35<br>0.35<br>0.35<br>0.35<br>0.35<br>0.35<br>0.35<br>0.35<br>0.35<br>0.35<br>0.35<br>0.35<br>0.35<br>0.35<br>0.35<br>0.35<br>0.35<br>0.35<br>0.35<br>0.35<br>0.35<br>0.35<br>0.35<br>0.35<br>0.35<br>0.35<br>0.35<br>0.35<br>0.35<br>0.35<br>0.35<br>0.35<br>0.35<br>0.35<br>0.35<br>0.35<br>0.35<br>0.35<br>0.35<br>0.35<br>0.35<br>0.35<br>0.35<br>0.35<br>0.35<br>0.35<br>0.35<br>0.35<br>0.35<br>0.35<br>0.35<br>0.35<br>0.35<br>0.35<br>0.35<br>0.35<br>0.35<br>0.35<br>0.35<br>0.35<br>0.35<br>0. |                    |       |
|                                                                                                                     |            |      |                                                                                                                                                                                                                                                                                                                                                                                                                                                                                                                                                                                                                                                                                                                                                                                                                                                                                                                                                                                                                                                                                                                                                                                                                                                                                                                                                                                                                                                                                                                                                                                                                                                                                                                                                                                                                                                                                                                                                                                                                                                                                                                                                                                                                                                                                                                                                                                                                                                                                                                                                                                                                                                                                                                                                                                                                                        | SW REFERENCE NO .: | 62    |
|                                                                                                                     | COMBINA    | TION | D-SUB                                                                                                                                                                                                                                                                                                                                                                                                                                                                                                                                                                                                                                                                                                                                                                                                                                                                                                                                                                                                                                                                                                                                                                                                                                                                                                                                                                                                                                                                                                                                                                                                                                                                                                                                                                                                                                                                                                                                                                                                                                                                                                                                                                                                                                                                                                                                                                                                                                                                                                                                                                                                                                                                                                                                                                                                                                  | DRAWN: C.B         |       |
|                                                                                                                     |            |      |                                                                                                                                                                                                                                                                                                                                                                                                                                                                                                                                                                                                                                                                                                                                                                                                                                                                                                                                                                                                                                                                                                                                                                                                                                                                                                                                                                                                                                                                                                                                                                                                                                                                                                                                                                                                                                                                                                                                                                                                                                                                                                                                                                                                                                                                                                                                                                                                                                                                                                                                                                                                                                                                                                                                                                                                                                        | CHECKED:           |       |
| ES FULLY CONFORMS TO                                                                                                | EDAC INC   | 5    | THESE DRAWINGS AND SPECIFICATIONS                                                                                                                                                                                                                                                                                                                                                                                                                                                                                                                                                                                                                                                                                                                                                                                                                                                                                                                                                                                                                                                                                                                                                                                                                                                                                                                                                                                                                                                                                                                                                                                                                                                                                                                                                                                                                                                                                                                                                                                                                                                                                                                                                                                                                                                                                                                                                                                                                                                                                                                                                                                                                                                                                                                                                                                                      | SCALE: N.T.S       |       |