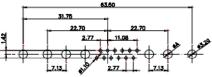

THIS IS A C.A.D. GENERATED DRAWING TOLERANCE UNLESS OTHERWISE SPECIFIED DO NOT MAKE MANUAL REVISIONS TO MASTER. .X ±0.25

9W4 Male

25W3 Male

36W4 Female

13W3 Male

20.70 30.50 13.72 16.62 15.24 2.77

13W6 Male