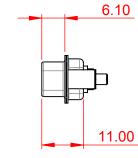

SW REFERENCE NO .: 627 COMBO ASSEMBLY COMBINATION D-SUB DRAWN: C.B DATE: JAN. 01/2019 CHECKED: DATE: THESE DRAWINGS AND SPECIFICATIONS OF 4 SCALE: (IN C.A.D. 1:1) SHEET 1 EDAC INC ARE THE PROPERTY OF EDAC INC., AND TORONTO, ONTARIO SHALL NOT BE REPRODUCED, OR COPIED 627-5W5-624-2NB ISSUE DRAWING NUMBER: OR USED AS THE BASIS FOR THE CANADA MANUFACTURE OR SALE OF APPARATUS 1 YOUR CONNECTION TO QUALITY & SERVICE PART NUMBER: 627-5W5-624-2NB