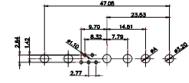

THIS IS A C.A.D. GENERATED DRAWING TOLERANCE UNLESS OTHERWISE SPECIFIED DO NOT MAKE MANUAL REVISIONS TO MASTER. .X ±0.25

9W4 Male

25W3 Male

36W4 Female

13W3 Male

20.70 30.50 13.72 16.62 15.24 2.77

13W6 Male