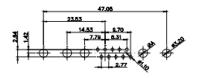

(1)

21W4 Male/Female

emale

emale

16.62

|                                                                                                                     |            |      | 53.30<br>6450<br>15.65<br>15.65<br>15.65<br>15.65<br>15.65<br>15.65<br>15.65<br>15.65<br>15.65<br>15.65<br>15.65<br>15.65<br>15.65<br>15.65<br>15.65<br>15.65<br>15.65<br>15.65<br>15.65<br>15.65<br>15.65<br>15.65<br>15.65<br>15.65<br>15.65<br>15.65<br>15.65<br>15.65<br>15.65<br>15.65<br>15.65<br>15.65<br>15.65<br>15.65<br>15.65<br>15.65<br>15.65<br>15.65<br>15.65<br>15.65<br>15.65<br>15.65<br>15.65<br>15.65<br>15.65<br>15.65<br>15.65<br>15.65<br>15.65<br>15.65<br>15.65<br>15.65<br>15.65<br>15.65<br>15.65<br>15.65<br>15.65<br>15.65<br>15.65<br>15.65<br>15.65<br>15.65<br>15.65<br>15.65<br>15.65<br>15.65<br>15.65<br>15.65<br>15.65<br>15.65<br>15.65<br>15.65<br>15.65<br>15.65<br>15.65<br>15.65<br>15.65<br>15.65<br>15.65<br>15.65<br>15.65<br>15.65<br>15.65<br>15.65<br>15.65<br>15.65<br>15.65<br>15.65<br>15.65<br>15.65<br>15.65<br>15.65<br>15.65<br>15.65<br>15.65<br>15.65<br>15.65<br>15.65<br>15.65<br>15.65<br>15.65<br>15.65<br>15.65<br>15.65<br>15.65<br>15.65<br>15.65<br>15.65<br>15.65<br>15.65<br>15.65<br>15.65<br>15.65<br>15.65<br>15.65<br>15.65<br>15.65<br>15.65<br>15.65<br>15.65<br>15.65<br>15.65<br>15.65<br>15.65<br>15.65<br>15.65<br>15.65<br>15.65<br>15.65<br>15.65<br>15.65<br>15.65<br>15.65<br>15.65<br>15.65<br>15.65<br>15.65<br>15.65<br>15.65<br>15.65<br>15.65<br>15.65<br>15.65<br>15.65<br>15.65<br>15.65<br>15.65<br>15.65<br>15.65<br>15.65<br>15.65<br>15.65<br>15.65<br>15.65<br>15.65<br>15.65<br>15.65<br>15.65<br>15.65<br>15.65<br>15.65<br>15.65<br>15.65<br>15.65<br>15.65<br>15.65<br>15.65<br>15.65<br>15.65<br>15.65<br>15.65<br>15.65<br>15.65<br>15.65<br>15.65<br>15.65<br>15.65<br>15.65<br>15.65<br>15.65<br>15.65<br>15.65<br>15.65<br>15.65<br>15.65<br>15.65<br>15.65<br>15.65<br>15.65<br>15.65<br>15.65<br>15.65<br>15.65<br>15.65<br>15.65<br>15.65<br>15.65<br>15.65<br>15.65<br>15.65<br>15.65<br>15.65<br>15.65<br>15.65<br>15.65<br>15.65<br>15.65<br>15.65<br>15.65<br>15.65<br>15.65<br>15.65<br>15.65<br>15.65<br>15.65<br>15.65<br>15.65<br>15.65<br>15.65<br>15.65<br>15.65<br>15.65<br>15.65<br>15.65<br>15.65<br>15.65<br>15.65<br>15.65<br>15.65<br>15.65<br>15.65<br>15.65<br>15.65<br>15.65<br>15.65<br>15.65<br>15.65<br>15.65<br>15.65<br>15.65<br>15.65<br>15.65<br>15.65<br>15.65<br>15.65<br>15.65<br>15.65<br>15.65<br>15.65<br>15.65<br>15.65<br>15.65<br>15.65<br>15.65<br>15.65<br>15.65<br>15.65<br>15.65<br>15.65<br>15.65<br>15.65<br>15.65<br>15.65<br>15.65<br>15.65<br>15.65<br>15.65<br>15.65<br>15.65<br>15.65<br>15.65<br>15.65<br>15.65<br>15.65<br>15.65<br>15.65<br>15.65<br>15.65<br>15.65<br>15.65<br>15.65<br>15.65<br>15.65<br>15.65<br>15.65<br>15.65<br>15.65<br>15.65<br>15.65<br>15.65<br>15.                                                                                                 |                    | 22.7  |
|---------------------------------------------------------------------------------------------------------------------|------------|------|----------------------------------------------------------------------------------------------------------------------------------------------------------------------------------------------------------------------------------------------------------------------------------------------------------------------------------------------------------------------------------------------------------------------------------------------------------------------------------------------------------------------------------------------------------------------------------------------------------------------------------------------------------------------------------------------------------------------------------------------------------------------------------------------------------------------------------------------------------------------------------------------------------------------------------------------------------------------------------------------------------------------------------------------------------------------------------------------------------------------------------------------------------------------------------------------------------------------------------------------------------------------------------------------------------------------------------------------------------------------------------------------------------------------------------------------------------------------------------------------------------------------------------------------------------------------------------------------------------------------------------------------------------------------------------------------------------------------------------------------------------------------------------------------------------------------------------------------------------------------------------------------------------------------------------------------------------------------------------------------------------------------------------------------------------------------------------------------------------------------------------------------------------------------------------------------------------------------------------------------------------------------------------------------------------------------------------------------------------------------------------------------------------------------------------------------------------------------------------------------------------------------------------------------------------------------------------------------------------------------------------------------------------------------------------------------------------------------------------------------------------------------------------------------------------------------------------------|--------------------|-------|
|                                                                                                                     |            | 11W1 | Male/Female                                                                                                                                                                                                                                                                                                                                                                                                                                                                                                                                                                                                                                                                                                                                                                                                                                                                                                                                                                                                                                                                                                                                                                                                                                                                                                                                                                                                                                                                                                                                                                                                                                                                                                                                                                                                                                                                                                                                                                                                                                                                                                                                                                                                                                                                                                                                                                                                                                                                                                                                                                                                                                                                                                                                                                                                                            | 27W2 Male          | /Fem  |
| 05<br>23.53<br>14.49<br>0<br>0<br>0<br>0<br>0<br>0<br>0<br>0<br>0<br>0<br>0<br>0<br>0<br>0<br>0<br>0<br>0<br>0<br>0 | 8W8 Female |      | 33.30<br>16.65<br>                                                                                                                                                                                                                                                                                                                                                                                                                                                                                                                                                                                                                                                                                                                                                                                                                                                                                                                                                                                                                                                                                                                                                                                                                                                                                                                                                                                                                                                                                                                                                                                                                                                                                                                                                                                                                                                                                                                                                                                                                                                                                                                                                                                                                                                                                                                                                                                                                                                                                                                                                                                                                                                                                                                                                                                                                     | 87<br>87<br>87     |       |
| +******                                                                                                             |            | 17W2 | Male/Female                                                                                                                                                                                                                                                                                                                                                                                                                                                                                                                                                                                                                                                                                                                                                                                                                                                                                                                                                                                                                                                                                                                                                                                                                                                                                                                                                                                                                                                                                                                                                                                                                                                                                                                                                                                                                                                                                                                                                                                                                                                                                                                                                                                                                                                                                                                                                                                                                                                                                                                                                                                                                                                                                                                                                                                                                            | 21W1 Male          | /Ferr |
| CURRENT RATING                                                                                                      | G/ØA       |      |                                                                                                                                                                                                                                                                                                                                                                                                                                                                                                                                                                                                                                                                                                                                                                                                                                                                                                                                                                                                                                                                                                                                                                                                                                                                                                                                                                                                                                                                                                                                                                                                                                                                                                                                                                                                                                                                                                                                                                                                                                                                                                                                                                                                                                                                                                                                                                                                                                                                                                                                                                                                                                                                                                                                                                                                                                        |                    |       |
| 10A / 2.2<br>20A / 3.3<br>30A / 3.7<br>40A / 4.2                                                                    |            |      | 47.05<br>23.05<br>13.85<br>13.85<br>0.31<br>0.31<br>0.31<br>0.31<br>0.31<br>0.31<br>0.35<br>0.35<br>0.35<br>0.35<br>0.35<br>0.35<br>0.35<br>0.35<br>0.35<br>0.35<br>0.35<br>0.35<br>0.35<br>0.35<br>0.35<br>0.35<br>0.35<br>0.35<br>0.35<br>0.35<br>0.35<br>0.35<br>0.35<br>0.35<br>0.35<br>0.35<br>0.35<br>0.35<br>0.35<br>0.35<br>0.35<br>0.35<br>0.35<br>0.35<br>0.35<br>0.35<br>0.35<br>0.35<br>0.35<br>0.35<br>0.35<br>0.35<br>0.35<br>0.35<br>0.35<br>0.35<br>0.35<br>0.35<br>0.35<br>0.35<br>0.35<br>0.35<br>0.35<br>0.35<br>0.35<br>0.35<br>0.35<br>0.35<br>0.35<br>0.35<br>0.35<br>0.35<br>0.35<br>0.35<br>0.35<br>0.35<br>0.35<br>0.35<br>0.35<br>0.35<br>0.35<br>0.35<br>0.35<br>0.35<br>0.35<br>0.35<br>0.35<br>0.35<br>0.35<br>0.35<br>0.35<br>0.35<br>0.35<br>0.35<br>0.35<br>0.35<br>0.35<br>0.35<br>0.35<br>0.35<br>0.35<br>0.35<br>0.35<br>0.35<br>0.35<br>0.35<br>0.35<br>0.35<br>0.35<br>0.35<br>0.35<br>0.35<br>0.35<br>0.35<br>0.35<br>0.35<br>0.35<br>0.35<br>0.35<br>0.35<br>0.35<br>0.35<br>0.35<br>0.35<br>0.35<br>0.35<br>0.35<br>0.35<br>0.35<br>0.35<br>0.35<br>0.35<br>0.35<br>0.35<br>0.35<br>0.35<br>0.35<br>0.35<br>0.35<br>0.35<br>0.35<br>0.35<br>0.35<br>0.35<br>0.35<br>0.35<br>0.35<br>0.35<br>0.35<br>0.35<br>0.35<br>0.35<br>0.35<br>0.35<br>0.35<br>0.35<br>0.35<br>0.35<br>0.35<br>0.35<br>0.35<br>0.35<br>0.35<br>0.35<br>0.35<br>0.35<br>0.35<br>0.35<br>0.35<br>0.35<br>0.35<br>0.35<br>0.35<br>0.35<br>0.35<br>0.35<br>0.35<br>0.35<br>0.35<br>0.35<br>0.35<br>0.35<br>0.35<br>0.35<br>0.35<br>0.35<br>0.35<br>0.35<br>0.35<br>0.35<br>0.35<br>0.35<br>0.35<br>0.35<br>0.35<br>0.35<br>0.35<br>0.35<br>0.35<br>0.35<br>0.35<br>0.35<br>0.35<br>0.35<br>0.35<br>0.35<br>0.35<br>0.35<br>0.35<br>0.35<br>0.35<br>0.35<br>0.35<br>0.35<br>0.35<br>0.35<br>0.35<br>0.35<br>0.35<br>0.35<br>0.35<br>0.35<br>0.35<br>0.35<br>0.35<br>0.35<br>0.35<br>0.35<br>0.35<br>0.35<br>0.35<br>0.35<br>0.35<br>0.35<br>0.35<br>0.35<br>0.35<br>0.35<br>0.35<br>0.35<br>0.35<br>0.35<br>0.35<br>0.35<br>0.35<br>0.35<br>0.35<br>0.35<br>0.35<br>0.35<br>0.35<br>0.35<br>0.35<br>0.35<br>0.35<br>0.35<br>0.35<br>0.35<br>0.35<br>0.35<br>0.35<br>0.35<br>0.35<br>0.35<br>0.35<br>0.35<br>0.35<br>0.35<br>0.35<br>0.35<br>0.35<br>0.35<br>0.35<br>0.35<br>0.35<br>0.35<br>0.35<br>0.35<br>0.35<br>0.35<br>0.35<br>0.35<br>0.35<br>0.35<br>0.35<br>0.35<br>0.35<br>0.35<br>0.35<br>0.35<br>0.35<br>0.35<br>0.35<br>0.35<br>0.35<br>0.35<br>0.35<br>0.35<br>0.35<br>0.35<br>0.35<br>0.35<br>0.35<br>0.35<br>0.35<br>0.35<br>0.35<br>0.35<br>0.35<br>0.35<br>0.35<br>0.35<br>0.35<br>0.35<br>0.35<br>0.35<br>0.35<br>0.35<br>0.35<br>0.35<br>0.35<br>0.35<br>0.35<br>0.35<br>0.35<br>0.35<br>0.35<br>0.35<br>0.35<br>0.35<br>0.35<br>0.35<br>0.35<br>0.35<br>0.35<br>0.35<br>0.35<br>0.35<br>0.35<br>0.35<br>0. |                    |       |
|                                                                                                                     |            |      |                                                                                                                                                                                                                                                                                                                                                                                                                                                                                                                                                                                                                                                                                                                                                                                                                                                                                                                                                                                                                                                                                                                                                                                                                                                                                                                                                                                                                                                                                                                                                                                                                                                                                                                                                                                                                                                                                                                                                                                                                                                                                                                                                                                                                                                                                                                                                                                                                                                                                                                                                                                                                                                                                                                                                                                                                                        | SW REFERENCE NO .: | 62    |
|                                                                                                                     | COMBINA    | TION | D-SUB                                                                                                                                                                                                                                                                                                                                                                                                                                                                                                                                                                                                                                                                                                                                                                                                                                                                                                                                                                                                                                                                                                                                                                                                                                                                                                                                                                                                                                                                                                                                                                                                                                                                                                                                                                                                                                                                                                                                                                                                                                                                                                                                                                                                                                                                                                                                                                                                                                                                                                                                                                                                                                                                                                                                                                                                                                  | DRAWN: C.B         |       |
|                                                                                                                     |            |      |                                                                                                                                                                                                                                                                                                                                                                                                                                                                                                                                                                                                                                                                                                                                                                                                                                                                                                                                                                                                                                                                                                                                                                                                                                                                                                                                                                                                                                                                                                                                                                                                                                                                                                                                                                                                                                                                                                                                                                                                                                                                                                                                                                                                                                                                                                                                                                                                                                                                                                                                                                                                                                                                                                                                                                                                                                        | CHECKED:           |       |
| ES FULLY CONFORMS TO                                                                                                | EDAC INC   | 5    | THESE DRAWINGS AND SPECIFICATIONS                                                                                                                                                                                                                                                                                                                                                                                                                                                                                                                                                                                                                                                                                                                                                                                                                                                                                                                                                                                                                                                                                                                                                                                                                                                                                                                                                                                                                                                                                                                                                                                                                                                                                                                                                                                                                                                                                                                                                                                                                                                                                                                                                                                                                                                                                                                                                                                                                                                                                                                                                                                                                                                                                                                                                                                                      | SCALE: N.T.S       |       |

COMPLIANT

THIS SERIES FULLY CONFORMS TO THE EUROPEAN UNION DIRECTIVES 2011/65/EU FOR RoHS COMPLIANCY.

|                                      |                                                                        | SW REFERENCE NO.: 627 COMBO ASSEMBLY                                                                                                                                                                                                                                                                                                                                                                                                                                                                                                                                                                                                                                                                                                                                                                                                                                                                                                                                                                                                                                                                                                                                                                                                                                                                                                                                                                                                                                                                                                                                                                                                                                                                                                                                                                                                                                                                                                                                                                                                                                                                                           |                  |     |  |
|--------------------------------------|------------------------------------------------------------------------|--------------------------------------------------------------------------------------------------------------------------------------------------------------------------------------------------------------------------------------------------------------------------------------------------------------------------------------------------------------------------------------------------------------------------------------------------------------------------------------------------------------------------------------------------------------------------------------------------------------------------------------------------------------------------------------------------------------------------------------------------------------------------------------------------------------------------------------------------------------------------------------------------------------------------------------------------------------------------------------------------------------------------------------------------------------------------------------------------------------------------------------------------------------------------------------------------------------------------------------------------------------------------------------------------------------------------------------------------------------------------------------------------------------------------------------------------------------------------------------------------------------------------------------------------------------------------------------------------------------------------------------------------------------------------------------------------------------------------------------------------------------------------------------------------------------------------------------------------------------------------------------------------------------------------------------------------------------------------------------------------------------------------------------------------------------------------------------------------------------------------------|------------------|-----|--|
| COMBINATIO                           | N D-SUB                                                                | DRAWN: C.B                                                                                                                                                                                                                                                                                                                                                                                                                                                                                                                                                                                                                                                                                                                                                                                                                                                                                                                                                                                                                                                                                                                                                                                                                                                                                                                                                                                                                                                                                                                                                                                                                                                                                                                                                                                                                                                                                                                                                                                                                                                                                                                     | DATE: JAN. 01/20 | )19 |  |
|                                      |                                                                        | CHECKED:                                                                                                                                                                                                                                                                                                                                                                                                                                                                                                                                                                                                                                                                                                                                                                                                                                                                                                                                                                                                                                                                                                                                                                                                                                                                                                                                                                                                                                                                                                                                                                                                                                                                                                                                                                                                                                                                                                                                                                                                                                                                                                                       | DATE:            |     |  |
| EDAC INC                             | THESE DRAWINGS AND SPECIFICATIONS<br>ARE THE PROPERTY OF EDAC INC.,AND | SCALE: N.T.S                                                                                                                                                                                                                                                                                                                                                                                                                                                                                                                                                                                                                                                                                                                                                                                                                                                                                                                                                                                                                                                                                                                                                                                                                                                                                                                                                                                                                                                                                                                                                                                                                                                                                                                                                                                                                                                                                                                                                                                                                                                                                                                   | SHEET 3 OF       | 4   |  |
|                                      | DRAWING NUMBER: 627-5W5-624-2NB                                        |                                                                                                                                                                                                                                                                                                                                                                                                                                                                                                                                                                                                                                                                                                                                                                                                                                                                                                                                                                                                                                                                                                                                                                                                                                                                                                                                                                                                                                                                                                                                                                                                                                                                                                                                                                                                                                                                                                                                                                                                                                                                                                                                | ISSUE            |     |  |
| YOUR CONNECTION TO QUALITY & SERVICE | MANUFACTURE OR SALE OF APPARATUS<br>WITHOUT WRITTEN PERMISSION.        | UB DRAWN: C.B DATE CHECKED: DATE CHECKED: DATE DATE DATE CHECKED: DATE CHECKED: DATE CHECKED: DATE DATE DATE DATE DATE DRAWING NUMBER: 627-5W5-624-2 DRAWING | 5-624-2NB        | 1   |  |