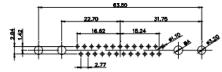

THIS IS A C.A.D. GENERATED DRAWING TOLERANCE UNLESS OTHERWISE SPECIFIED DO NOT MAKE MANUAL REVISIONS TO MASTER. .X ±0.25

9W4 Male

25W3 Male

36W4 Female

13W3 Male

20.70 30.50 13.72 16.62 15.24 2.77

13W6 Male