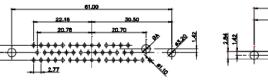

THIS IS A C.A.D. GENERATED DRAWING TOLERANCE UNLESS OTHERWISE SPECIFIED DO NOT MAKE MANUAL REVISIONS TO MASTER. .X ±0.25

9W4 Male

25W3 Male

36W4 Female

13W3 Male

20.70 30.50 13.72 16.62 15.24 2.77

13W6 Male