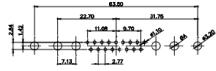

(1)

21W4 Male/Female

emale

emale

16.62

|                                                                                                                     |            |      | 53.30<br>6450<br>15.65<br>15.65<br>15.65<br>15.65<br>15.65<br>15.65<br>15.65<br>15.65<br>15.65<br>15.65<br>15.65<br>15.65<br>15.65<br>15.65<br>15.65<br>15.65<br>15.65<br>15.65<br>15.65<br>15.65<br>15.65<br>15.65<br>15.65<br>15.65<br>15.65<br>15.65<br>15.65<br>15.65<br>15.65<br>15.65<br>15.65<br>15.65<br>15.65<br>15.65<br>15.65<br>15.65<br>15.65<br>15.65<br>15.65<br>15.65<br>15.65<br>15.65<br>15.65<br>15.65<br>15.65<br>15.65<br>15.65<br>15.65<br>15.65<br>15.65<br>15.65<br>15.65<br>15.65<br>15.65<br>15.65<br>15.65<br>15.65<br>15.65<br>15.65<br>15.65<br>15.65<br>15.65<br>15.65<br>15.65<br>15.65<br>15.65<br>15.65<br>15.65<br>15.65<br>15.65<br>15.65<br>15.65<br>15.65<br>15.65<br>15.65<br>15.65<br>15.65<br>15.65<br>15.65<br>15.65<br>15.65<br>15.65<br>15.65<br>15.65<br>15.65<br>15.65<br>15.65<br>15.65<br>15.65<br>15.65<br>15.65<br>15.65<br>15.65<br>15.65<br>15.65<br>15.65<br>15.65<br>15.65<br>15.65<br>15.65<br>15.65<br>15.65<br>15.65<br>15.65<br>15.65<br>15.65<br>15.65<br>15.65<br>15.65<br>15.65<br>15.65<br>15.65<br>15.65<br>15.65<br>15.65<br>15.65<br>15.65<br>15.65<br>15.65<br>15.65<br>15.65<br>15.65<br>15.65<br>15.65<br>15.65<br>15.65<br>15.65<br>15.65<br>15.65<br>15.65<br>15.65<br>15.65<br>15.65<br>15.65<br>15.65<br>15.65<br>15.65<br>15.65<br>15.65<br>15.65<br>15.65<br>15.65<br>15.65<br>15.65<br>15.65<br>15.65<br>15.65<br>15.65<br>15.65<br>15.65<br>15.65<br>15.65<br>15.65<br>15.65<br>15.65<br>15.65<br>15.65<br>15.65<br>15.65<br>15.65<br>15.65<br>15.65<br>15.65<br>15.65<br>15.65<br>15.65<br>15.65<br>15.65<br>15.65<br>15.65<br>15.65<br>15.65<br>15.65<br>15.65<br>15.65<br>15.65<br>15.65<br>15.65<br>15.65<br>15.65<br>15.65<br>15.65<br>15.65<br>15.65<br>15.65<br>15.65<br>15.65<br>15.65<br>15.65<br>15.65<br>15.65<br>15.65<br>15.65<br>15.65<br>15.65<br>15.65<br>15.65<br>15.65<br>15.65<br>15.65<br>15.65<br>15.65<br>15.65<br>15.65<br>15.65<br>15.65<br>15.65<br>15.65<br>15.65<br>15.65<br>15.65<br>15.65<br>15.65<br>15.65<br>15.65<br>15.65<br>15.65<br>15.65<br>15.65<br>15.65<br>15.65<br>15.65<br>15.65<br>15.65<br>15.65<br>15.65<br>15.65<br>15.65<br>15.65<br>15.65<br>15.65<br>15.65<br>15.65<br>15.65<br>15.65<br>15.65<br>15.65<br>15.65<br>15.65<br>15.65<br>15.65<br>15.65<br>15.65<br>15.65<br>15.65<br>15.65<br>15.65<br>15.65<br>15.65<br>15.65<br>15.65<br>15.65<br>15.65<br>15.65<br>15.65<br>15.65<br>15.65<br>15.65<br>15.65<br>15.65<br>15.65<br>15.65<br>15.65<br>15.65<br>15.65<br>15.65<br>15.65<br>15.65<br>15.65<br>15.65<br>15.65<br>15.65<br>15.65<br>15.65<br>15.65<br>15.65<br>15.65<br>15.65<br>15.65<br>15.65<br>15.65<br>15.65<br>15.65<br>15.65<br>15.65<br>15.65<br>15.65<br>15.65<br>15.65<br>15.65<br>15.                                                                                                 |                    | 22.7  |
|---------------------------------------------------------------------------------------------------------------------|------------|------|----------------------------------------------------------------------------------------------------------------------------------------------------------------------------------------------------------------------------------------------------------------------------------------------------------------------------------------------------------------------------------------------------------------------------------------------------------------------------------------------------------------------------------------------------------------------------------------------------------------------------------------------------------------------------------------------------------------------------------------------------------------------------------------------------------------------------------------------------------------------------------------------------------------------------------------------------------------------------------------------------------------------------------------------------------------------------------------------------------------------------------------------------------------------------------------------------------------------------------------------------------------------------------------------------------------------------------------------------------------------------------------------------------------------------------------------------------------------------------------------------------------------------------------------------------------------------------------------------------------------------------------------------------------------------------------------------------------------------------------------------------------------------------------------------------------------------------------------------------------------------------------------------------------------------------------------------------------------------------------------------------------------------------------------------------------------------------------------------------------------------------------------------------------------------------------------------------------------------------------------------------------------------------------------------------------------------------------------------------------------------------------------------------------------------------------------------------------------------------------------------------------------------------------------------------------------------------------------------------------------------------------------------------------------------------------------------------------------------------------------------------------------------------------------------------------------------------------|--------------------|-------|
|                                                                                                                     |            | 11W1 | Male/Female                                                                                                                                                                                                                                                                                                                                                                                                                                                                                                                                                                                                                                                                                                                                                                                                                                                                                                                                                                                                                                                                                                                                                                                                                                                                                                                                                                                                                                                                                                                                                                                                                                                                                                                                                                                                                                                                                                                                                                                                                                                                                                                                                                                                                                                                                                                                                                                                                                                                                                                                                                                                                                                                                                                                                                                                                            | 27W2 Male          | /Fem  |
| 05<br>23.53<br>14.49<br>0<br>0<br>0<br>0<br>0<br>0<br>0<br>0<br>0<br>0<br>0<br>0<br>0<br>0<br>0<br>0<br>0<br>0<br>0 | 8W8 Female |      | 33.30<br>16.65<br>                                                                                                                                                                                                                                                                                                                                                                                                                                                                                                                                                                                                                                                                                                                                                                                                                                                                                                                                                                                                                                                                                                                                                                                                                                                                                                                                                                                                                                                                                                                                                                                                                                                                                                                                                                                                                                                                                                                                                                                                                                                                                                                                                                                                                                                                                                                                                                                                                                                                                                                                                                                                                                                                                                                                                                                                                     | 87<br>87<br>87     |       |
| +******                                                                                                             |            | 17W2 | Male/Female                                                                                                                                                                                                                                                                                                                                                                                                                                                                                                                                                                                                                                                                                                                                                                                                                                                                                                                                                                                                                                                                                                                                                                                                                                                                                                                                                                                                                                                                                                                                                                                                                                                                                                                                                                                                                                                                                                                                                                                                                                                                                                                                                                                                                                                                                                                                                                                                                                                                                                                                                                                                                                                                                                                                                                                                                            | 21W1 Male          | /Ferr |
| CURRENT RATING                                                                                                      | G/ØA       |      |                                                                                                                                                                                                                                                                                                                                                                                                                                                                                                                                                                                                                                                                                                                                                                                                                                                                                                                                                                                                                                                                                                                                                                                                                                                                                                                                                                                                                                                                                                                                                                                                                                                                                                                                                                                                                                                                                                                                                                                                                                                                                                                                                                                                                                                                                                                                                                                                                                                                                                                                                                                                                                                                                                                                                                                                                                        |                    |       |
| 10A / 2.2<br>20A / 3.3<br>30A / 3.7<br>40A / 4.2                                                                    |            |      | 47.05<br>23.05<br>13.85<br>13.85<br>0.31<br>0.31<br>0.31<br>0.31<br>0.31<br>0.31<br>0.35<br>0.35<br>0.35<br>0.35<br>0.35<br>0.35<br>0.35<br>0.35<br>0.35<br>0.35<br>0.35<br>0.35<br>0.35<br>0.35<br>0.35<br>0.35<br>0.35<br>0.35<br>0.35<br>0.35<br>0.35<br>0.35<br>0.35<br>0.35<br>0.35<br>0.35<br>0.35<br>0.35<br>0.35<br>0.35<br>0.35<br>0.35<br>0.35<br>0.35<br>0.35<br>0.35<br>0.35<br>0.35<br>0.35<br>0.35<br>0.35<br>0.35<br>0.35<br>0.35<br>0.35<br>0.35<br>0.35<br>0.35<br>0.35<br>0.35<br>0.35<br>0.35<br>0.35<br>0.35<br>0.35<br>0.35<br>0.35<br>0.35<br>0.35<br>0.35<br>0.35<br>0.35<br>0.35<br>0.35<br>0.35<br>0.35<br>0.35<br>0.35<br>0.35<br>0.35<br>0.35<br>0.35<br>0.35<br>0.35<br>0.35<br>0.35<br>0.35<br>0.35<br>0.35<br>0.35<br>0.35<br>0.35<br>0.35<br>0.35<br>0.35<br>0.35<br>0.35<br>0.35<br>0.35<br>0.35<br>0.35<br>0.35<br>0.35<br>0.35<br>0.35<br>0.35<br>0.35<br>0.35<br>0.35<br>0.35<br>0.35<br>0.35<br>0.35<br>0.35<br>0.35<br>0.35<br>0.35<br>0.35<br>0.35<br>0.35<br>0.35<br>0.35<br>0.35<br>0.35<br>0.35<br>0.35<br>0.35<br>0.35<br>0.35<br>0.35<br>0.35<br>0.35<br>0.35<br>0.35<br>0.35<br>0.35<br>0.35<br>0.35<br>0.35<br>0.35<br>0.35<br>0.35<br>0.35<br>0.35<br>0.35<br>0.35<br>0.35<br>0.35<br>0.35<br>0.35<br>0.35<br>0.35<br>0.35<br>0.35<br>0.35<br>0.35<br>0.35<br>0.35<br>0.35<br>0.35<br>0.35<br>0.35<br>0.35<br>0.35<br>0.35<br>0.35<br>0.35<br>0.35<br>0.35<br>0.35<br>0.35<br>0.35<br>0.35<br>0.35<br>0.35<br>0.35<br>0.35<br>0.35<br>0.35<br>0.35<br>0.35<br>0.35<br>0.35<br>0.35<br>0.35<br>0.35<br>0.35<br>0.35<br>0.35<br>0.35<br>0.35<br>0.35<br>0.35<br>0.35<br>0.35<br>0.35<br>0.35<br>0.35<br>0.35<br>0.35<br>0.35<br>0.35<br>0.35<br>0.35<br>0.35<br>0.35<br>0.35<br>0.35<br>0.35<br>0.35<br>0.35<br>0.35<br>0.35<br>0.35<br>0.35<br>0.35<br>0.35<br>0.35<br>0.35<br>0.35<br>0.35<br>0.35<br>0.35<br>0.35<br>0.35<br>0.35<br>0.35<br>0.35<br>0.35<br>0.35<br>0.35<br>0.35<br>0.35<br>0.35<br>0.35<br>0.35<br>0.35<br>0.35<br>0.35<br>0.35<br>0.35<br>0.35<br>0.35<br>0.35<br>0.35<br>0.35<br>0.35<br>0.35<br>0.35<br>0.35<br>0.35<br>0.35<br>0.35<br>0.35<br>0.35<br>0.35<br>0.35<br>0.35<br>0.35<br>0.35<br>0.35<br>0.35<br>0.35<br>0.35<br>0.35<br>0.35<br>0.35<br>0.35<br>0.35<br>0.35<br>0.35<br>0.35<br>0.35<br>0.35<br>0.35<br>0.35<br>0.35<br>0.35<br>0.35<br>0.35<br>0.35<br>0.35<br>0.35<br>0.35<br>0.35<br>0.35<br>0.35<br>0.35<br>0.35<br>0.35<br>0.35<br>0.35<br>0.35<br>0.35<br>0.35<br>0.35<br>0.35<br>0.35<br>0.35<br>0.35<br>0.35<br>0.35<br>0.35<br>0.35<br>0.35<br>0.35<br>0.35<br>0.35<br>0.35<br>0.35<br>0.35<br>0.35<br>0.35<br>0.35<br>0.35<br>0.35<br>0.35<br>0.35<br>0.35<br>0.35<br>0.35<br>0.35<br>0.35<br>0.35<br>0.35<br>0.35<br>0.35<br>0.35<br>0.35<br>0.35<br>0.35<br>0.35<br>0.35<br>0.35<br>0.35<br>0.35<br>0.35<br>0.35<br>0.35<br>0.35<br>0. |                    |       |
|                                                                                                                     |            |      |                                                                                                                                                                                                                                                                                                                                                                                                                                                                                                                                                                                                                                                                                                                                                                                                                                                                                                                                                                                                                                                                                                                                                                                                                                                                                                                                                                                                                                                                                                                                                                                                                                                                                                                                                                                                                                                                                                                                                                                                                                                                                                                                                                                                                                                                                                                                                                                                                                                                                                                                                                                                                                                                                                                                                                                                                                        | SW REFERENCE NO .: | 62    |
|                                                                                                                     | COMBINA    | TION | D-SUB                                                                                                                                                                                                                                                                                                                                                                                                                                                                                                                                                                                                                                                                                                                                                                                                                                                                                                                                                                                                                                                                                                                                                                                                                                                                                                                                                                                                                                                                                                                                                                                                                                                                                                                                                                                                                                                                                                                                                                                                                                                                                                                                                                                                                                                                                                                                                                                                                                                                                                                                                                                                                                                                                                                                                                                                                                  | DRAWN: C.B         |       |
|                                                                                                                     |            |      |                                                                                                                                                                                                                                                                                                                                                                                                                                                                                                                                                                                                                                                                                                                                                                                                                                                                                                                                                                                                                                                                                                                                                                                                                                                                                                                                                                                                                                                                                                                                                                                                                                                                                                                                                                                                                                                                                                                                                                                                                                                                                                                                                                                                                                                                                                                                                                                                                                                                                                                                                                                                                                                                                                                                                                                                                                        | CHECKED:           |       |
| ES FULLY CONFORMS TO                                                                                                | EDAC INC   | 5    | THESE DRAWINGS AND SPECIFICATIONS                                                                                                                                                                                                                                                                                                                                                                                                                                                                                                                                                                                                                                                                                                                                                                                                                                                                                                                                                                                                                                                                                                                                                                                                                                                                                                                                                                                                                                                                                                                                                                                                                                                                                                                                                                                                                                                                                                                                                                                                                                                                                                                                                                                                                                                                                                                                                                                                                                                                                                                                                                                                                                                                                                                                                                                                      | SCALE: N.T.S       |       |