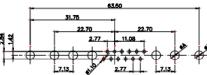

(1)

21W4 Male/Female

emale

emale

16.62

|                                                                                                                     |            |      | 53.30<br>6450<br>15.65<br>15.65<br>15.65<br>15.65<br>15.65<br>15.65<br>15.65<br>15.65<br>15.65<br>15.65<br>15.65<br>15.65<br>15.65<br>15.65<br>15.65<br>15.65<br>15.65<br>15.65<br>15.65<br>15.65<br>15.65<br>15.65<br>15.65<br>15.65<br>15.65<br>15.65<br>15.65<br>15.65<br>15.65<br>15.65<br>15.65<br>15.65<br>15.65<br>15.65<br>15.65<br>15.65<br>15.65<br>15.65<br>15.65<br>15.65<br>15.65<br>15.65<br>15.65<br>15.65<br>15.65<br>15.65<br>15.65<br>15.65<br>15.65<br>15.65<br>15.65<br>15.65<br>15.65<br>15.65<br>15.65<br>15.65<br>15.65<br>15.65<br>15.65<br>15.65<br>15.65<br>15.65<br>15.65<br>15.65<br>15.65<br>15.65<br>15.65<br>15.65<br>15.65<br>15.65<br>15.65<br>15.65<br>15.65<br>15.65<br>15.65<br>15.65<br>15.65<br>15.65<br>15.65<br>15.65<br>15.65<br>15.65<br>15.65<br>15.65<br>15.65<br>15.65<br>15.65<br>15.65<br>15.65<br>15.65<br>15.65<br>15.65<br>15.65<br>15.65<br>15.65<br>15.65<br>15.65<br>15.65<br>15.65<br>15.65<br>15.65<br>15.65<br>15.65<br>15.65<br>15.65<br>15.65<br>15.65<br>15.65<br>15.65<br>15.65<br>15.65<br>15.65<br>15.65<br>15.65<br>15.65<br>15.65<br>15.65<br>15.65<br>15.65<br>15.65<br>15.65<br>15.65<br>15.65<br>15.65<br>15.65<br>15.65<br>15.65<br>15.65<br>15.65<br>15.65<br>15.65<br>15.65<br>15.65<br>15.65<br>15.65<br>15.65<br>15.65<br>15.65<br>15.65<br>15.65<br>15.65<br>15.65<br>15.65<br>15.65<br>15.65<br>15.65<br>15.65<br>15.65<br>15.65<br>15.65<br>15.65<br>15.65<br>15.65<br>15.65<br>15.65<br>15.65<br>15.65<br>15.65<br>15.65<br>15.65<br>15.65<br>15.65<br>15.65<br>15.65<br>15.65<br>15.65<br>15.65<br>15.65<br>15.65<br>15.65<br>15.65<br>15.65<br>15.65<br>15.65<br>15.65<br>15.65<br>15.65<br>15.65<br>15.65<br>15.65<br>15.65<br>15.65<br>15.65<br>15.65<br>15.65<br>15.65<br>15.65<br>15.65<br>15.65<br>15.65<br>15.65<br>15.65<br>15.65<br>15.65<br>15.65<br>15.65<br>15.65<br>15.65<br>15.65<br>15.65<br>15.65<br>15.65<br>15.65<br>15.65<br>15.65<br>15.65<br>15.65<br>15.65<br>15.65<br>15.65<br>15.65<br>15.65<br>15.65<br>15.65<br>15.65<br>15.65<br>15.65<br>15.65<br>15.65<br>15.65<br>15.65<br>15.65<br>15.65<br>15.65<br>15.65<br>15.65<br>15.65<br>15.65<br>15.65<br>15.65<br>15.65<br>15.65<br>15.65<br>15.65<br>15.65<br>15.65<br>15.65<br>15.65<br>15.65<br>15.65<br>15.65<br>15.65<br>15.65<br>15.65<br>15.65<br>15.65<br>15.65<br>15.65<br>15.65<br>15.65<br>15.65<br>15.65<br>15.65<br>15.65<br>15.65<br>15.65<br>15.65<br>15.65<br>15.65<br>15.65<br>15.65<br>15.65<br>15.65<br>15.65<br>15.65<br>15.65<br>15.65<br>15.65<br>15.65<br>15.65<br>15.65<br>15.65<br>15.65<br>15.65<br>15.65<br>15.65<br>15.65<br>15.65<br>15.65<br>15.65<br>15.65<br>15.65<br>15.65<br>15.65<br>15.65<br>15.65<br>15.65<br>15.65<br>15.65<br>15.65<br>15.                                                                                                 |                    | 22.7  |
|---------------------------------------------------------------------------------------------------------------------|------------|------|----------------------------------------------------------------------------------------------------------------------------------------------------------------------------------------------------------------------------------------------------------------------------------------------------------------------------------------------------------------------------------------------------------------------------------------------------------------------------------------------------------------------------------------------------------------------------------------------------------------------------------------------------------------------------------------------------------------------------------------------------------------------------------------------------------------------------------------------------------------------------------------------------------------------------------------------------------------------------------------------------------------------------------------------------------------------------------------------------------------------------------------------------------------------------------------------------------------------------------------------------------------------------------------------------------------------------------------------------------------------------------------------------------------------------------------------------------------------------------------------------------------------------------------------------------------------------------------------------------------------------------------------------------------------------------------------------------------------------------------------------------------------------------------------------------------------------------------------------------------------------------------------------------------------------------------------------------------------------------------------------------------------------------------------------------------------------------------------------------------------------------------------------------------------------------------------------------------------------------------------------------------------------------------------------------------------------------------------------------------------------------------------------------------------------------------------------------------------------------------------------------------------------------------------------------------------------------------------------------------------------------------------------------------------------------------------------------------------------------------------------------------------------------------------------------------------------------------|--------------------|-------|
|                                                                                                                     |            | 11W1 | Male/Female                                                                                                                                                                                                                                                                                                                                                                                                                                                                                                                                                                                                                                                                                                                                                                                                                                                                                                                                                                                                                                                                                                                                                                                                                                                                                                                                                                                                                                                                                                                                                                                                                                                                                                                                                                                                                                                                                                                                                                                                                                                                                                                                                                                                                                                                                                                                                                                                                                                                                                                                                                                                                                                                                                                                                                                                                            | 27W2 Male          | /Fem  |
| 05<br>23.53<br>14.49<br>0<br>0<br>0<br>0<br>0<br>0<br>0<br>0<br>0<br>0<br>0<br>0<br>0<br>0<br>0<br>0<br>0<br>0<br>0 | 8W8 Female |      | 33.30<br>16.65<br>                                                                                                                                                                                                                                                                                                                                                                                                                                                                                                                                                                                                                                                                                                                                                                                                                                                                                                                                                                                                                                                                                                                                                                                                                                                                                                                                                                                                                                                                                                                                                                                                                                                                                                                                                                                                                                                                                                                                                                                                                                                                                                                                                                                                                                                                                                                                                                                                                                                                                                                                                                                                                                                                                                                                                                                                                     | 87<br>87<br>87     |       |
| +******                                                                                                             |            | 17W2 | Male/Female                                                                                                                                                                                                                                                                                                                                                                                                                                                                                                                                                                                                                                                                                                                                                                                                                                                                                                                                                                                                                                                                                                                                                                                                                                                                                                                                                                                                                                                                                                                                                                                                                                                                                                                                                                                                                                                                                                                                                                                                                                                                                                                                                                                                                                                                                                                                                                                                                                                                                                                                                                                                                                                                                                                                                                                                                            | 21W1 Male          | /Ferr |
| CURRENT RATING                                                                                                      | G/ØA       |      |                                                                                                                                                                                                                                                                                                                                                                                                                                                                                                                                                                                                                                                                                                                                                                                                                                                                                                                                                                                                                                                                                                                                                                                                                                                                                                                                                                                                                                                                                                                                                                                                                                                                                                                                                                                                                                                                                                                                                                                                                                                                                                                                                                                                                                                                                                                                                                                                                                                                                                                                                                                                                                                                                                                                                                                                                                        |                    |       |
| 10A / 2.2<br>20A / 3.3<br>30A / 3.7<br>40A / 4.2                                                                    |            |      | 47.05<br>23.05<br>13.85<br>13.85<br>0.31<br>0.31<br>0.31<br>0.31<br>0.31<br>0.31<br>0.35<br>0.35<br>0.35<br>0.35<br>0.35<br>0.35<br>0.35<br>0.35<br>0.35<br>0.35<br>0.35<br>0.35<br>0.35<br>0.35<br>0.35<br>0.35<br>0.35<br>0.35<br>0.35<br>0.35<br>0.35<br>0.35<br>0.35<br>0.35<br>0.35<br>0.35<br>0.35<br>0.35<br>0.35<br>0.35<br>0.35<br>0.35<br>0.35<br>0.35<br>0.35<br>0.35<br>0.35<br>0.35<br>0.35<br>0.35<br>0.35<br>0.35<br>0.35<br>0.35<br>0.35<br>0.35<br>0.35<br>0.35<br>0.35<br>0.35<br>0.35<br>0.35<br>0.35<br>0.35<br>0.35<br>0.35<br>0.35<br>0.35<br>0.35<br>0.35<br>0.35<br>0.35<br>0.35<br>0.35<br>0.35<br>0.35<br>0.35<br>0.35<br>0.35<br>0.35<br>0.35<br>0.35<br>0.35<br>0.35<br>0.35<br>0.35<br>0.35<br>0.35<br>0.35<br>0.35<br>0.35<br>0.35<br>0.35<br>0.35<br>0.35<br>0.35<br>0.35<br>0.35<br>0.35<br>0.35<br>0.35<br>0.35<br>0.35<br>0.35<br>0.35<br>0.35<br>0.35<br>0.35<br>0.35<br>0.35<br>0.35<br>0.35<br>0.35<br>0.35<br>0.35<br>0.35<br>0.35<br>0.35<br>0.35<br>0.35<br>0.35<br>0.35<br>0.35<br>0.35<br>0.35<br>0.35<br>0.35<br>0.35<br>0.35<br>0.35<br>0.35<br>0.35<br>0.35<br>0.35<br>0.35<br>0.35<br>0.35<br>0.35<br>0.35<br>0.35<br>0.35<br>0.35<br>0.35<br>0.35<br>0.35<br>0.35<br>0.35<br>0.35<br>0.35<br>0.35<br>0.35<br>0.35<br>0.35<br>0.35<br>0.35<br>0.35<br>0.35<br>0.35<br>0.35<br>0.35<br>0.35<br>0.35<br>0.35<br>0.35<br>0.35<br>0.35<br>0.35<br>0.35<br>0.35<br>0.35<br>0.35<br>0.35<br>0.35<br>0.35<br>0.35<br>0.35<br>0.35<br>0.35<br>0.35<br>0.35<br>0.35<br>0.35<br>0.35<br>0.35<br>0.35<br>0.35<br>0.35<br>0.35<br>0.35<br>0.35<br>0.35<br>0.35<br>0.35<br>0.35<br>0.35<br>0.35<br>0.35<br>0.35<br>0.35<br>0.35<br>0.35<br>0.35<br>0.35<br>0.35<br>0.35<br>0.35<br>0.35<br>0.35<br>0.35<br>0.35<br>0.35<br>0.35<br>0.35<br>0.35<br>0.35<br>0.35<br>0.35<br>0.35<br>0.35<br>0.35<br>0.35<br>0.35<br>0.35<br>0.35<br>0.35<br>0.35<br>0.35<br>0.35<br>0.35<br>0.35<br>0.35<br>0.35<br>0.35<br>0.35<br>0.35<br>0.35<br>0.35<br>0.35<br>0.35<br>0.35<br>0.35<br>0.35<br>0.35<br>0.35<br>0.35<br>0.35<br>0.35<br>0.35<br>0.35<br>0.35<br>0.35<br>0.35<br>0.35<br>0.35<br>0.35<br>0.35<br>0.35<br>0.35<br>0.35<br>0.35<br>0.35<br>0.35<br>0.35<br>0.35<br>0.35<br>0.35<br>0.35<br>0.35<br>0.35<br>0.35<br>0.35<br>0.35<br>0.35<br>0.35<br>0.35<br>0.35<br>0.35<br>0.35<br>0.35<br>0.35<br>0.35<br>0.35<br>0.35<br>0.35<br>0.35<br>0.35<br>0.35<br>0.35<br>0.35<br>0.35<br>0.35<br>0.35<br>0.35<br>0.35<br>0.35<br>0.35<br>0.35<br>0.35<br>0.35<br>0.35<br>0.35<br>0.35<br>0.35<br>0.35<br>0.35<br>0.35<br>0.35<br>0.35<br>0.35<br>0.35<br>0.35<br>0.35<br>0.35<br>0.35<br>0.35<br>0.35<br>0.35<br>0.35<br>0.35<br>0.35<br>0.35<br>0.35<br>0.35<br>0.35<br>0.35<br>0.35<br>0.35<br>0.35<br>0.35<br>0.35<br>0.35<br>0.35<br>0.35<br>0.35<br>0.35<br>0.35<br>0.35<br>0.35<br>0.35<br>0.35<br>0. |                    |       |
|                                                                                                                     |            |      |                                                                                                                                                                                                                                                                                                                                                                                                                                                                                                                                                                                                                                                                                                                                                                                                                                                                                                                                                                                                                                                                                                                                                                                                                                                                                                                                                                                                                                                                                                                                                                                                                                                                                                                                                                                                                                                                                                                                                                                                                                                                                                                                                                                                                                                                                                                                                                                                                                                                                                                                                                                                                                                                                                                                                                                                                                        | SW REFERENCE NO .: | 62    |
|                                                                                                                     | COMBINA    | TION | D-SUB                                                                                                                                                                                                                                                                                                                                                                                                                                                                                                                                                                                                                                                                                                                                                                                                                                                                                                                                                                                                                                                                                                                                                                                                                                                                                                                                                                                                                                                                                                                                                                                                                                                                                                                                                                                                                                                                                                                                                                                                                                                                                                                                                                                                                                                                                                                                                                                                                                                                                                                                                                                                                                                                                                                                                                                                                                  | DRAWN: C.B         |       |
|                                                                                                                     |            |      |                                                                                                                                                                                                                                                                                                                                                                                                                                                                                                                                                                                                                                                                                                                                                                                                                                                                                                                                                                                                                                                                                                                                                                                                                                                                                                                                                                                                                                                                                                                                                                                                                                                                                                                                                                                                                                                                                                                                                                                                                                                                                                                                                                                                                                                                                                                                                                                                                                                                                                                                                                                                                                                                                                                                                                                                                                        | CHECKED:           |       |
| ES FULLY CONFORMS TO                                                                                                | EDAC INC   | 5    | THESE DRAWINGS AND SPECIFICATIONS                                                                                                                                                                                                                                                                                                                                                                                                                                                                                                                                                                                                                                                                                                                                                                                                                                                                                                                                                                                                                                                                                                                                                                                                                                                                                                                                                                                                                                                                                                                                                                                                                                                                                                                                                                                                                                                                                                                                                                                                                                                                                                                                                                                                                                                                                                                                                                                                                                                                                                                                                                                                                                                                                                                                                                                                      | SCALE: N.T.S       |       |