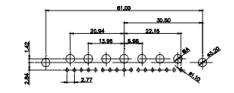

(1)

21W4 Male/Female

emale

emale

16.62

|                                                                                                                     |            |      | 53.30<br>6450<br>15.65<br>15.65<br>15.65<br>15.65<br>15.65<br>15.65<br>15.65<br>15.65<br>15.65<br>15.65<br>15.65<br>15.65<br>15.65<br>15.65<br>15.65<br>15.65<br>15.65<br>15.65<br>15.65<br>15.65<br>15.65<br>15.65<br>15.65<br>15.65<br>15.65<br>15.65<br>15.65<br>15.65<br>15.65<br>15.65<br>15.65<br>15.65<br>15.65<br>15.65<br>15.65<br>15.65<br>15.65<br>15.65<br>15.65<br>15.65<br>15.65<br>15.65<br>15.65<br>15.65<br>15.65<br>15.65<br>15.65<br>15.65<br>15.65<br>15.65<br>15.65<br>15.65<br>15.65<br>15.65<br>15.65<br>15.65<br>15.65<br>15.65<br>15.65<br>15.65<br>15.65<br>15.65<br>15.65<br>15.65<br>15.65<br>15.65<br>15.65<br>15.65<br>15.65<br>15.65<br>15.65<br>15.65<br>15.65<br>15.65<br>15.65<br>15.65<br>15.65<br>15.65<br>15.65<br>15.65<br>15.65<br>15.65<br>15.65<br>15.65<br>15.65<br>15.65<br>15.65<br>15.65<br>15.65<br>15.65<br>15.65<br>15.65<br>15.65<br>15.65<br>15.65<br>15.65<br>15.65<br>15.65<br>15.65<br>15.65<br>15.65<br>15.65<br>15.65<br>15.65<br>15.65<br>15.65<br>15.65<br>15.65<br>15.65<br>15.65<br>15.65<br>15.65<br>15.65<br>15.65<br>15.65<br>15.65<br>15.65<br>15.65<br>15.65<br>15.65<br>15.65<br>15.65<br>15.65<br>15.65<br>15.65<br>15.65<br>15.65<br>15.65<br>15.65<br>15.65<br>15.65<br>15.65<br>15.65<br>15.65<br>15.65<br>15.65<br>15.65<br>15.65<br>15.65<br>15.65<br>15.65<br>15.65<br>15.65<br>15.65<br>15.65<br>15.65<br>15.65<br>15.65<br>15.65<br>15.65<br>15.65<br>15.65<br>15.65<br>15.65<br>15.65<br>15.65<br>15.65<br>15.65<br>15.65<br>15.65<br>15.65<br>15.65<br>15.65<br>15.65<br>15.65<br>15.65<br>15.65<br>15.65<br>15.65<br>15.65<br>15.65<br>15.65<br>15.65<br>15.65<br>15.65<br>15.65<br>15.65<br>15.65<br>15.65<br>15.65<br>15.65<br>15.65<br>15.65<br>15.65<br>15.65<br>15.65<br>15.65<br>15.65<br>15.65<br>15.65<br>15.65<br>15.65<br>15.65<br>15.65<br>15.65<br>15.65<br>15.65<br>15.65<br>15.65<br>15.65<br>15.65<br>15.65<br>15.65<br>15.65<br>15.65<br>15.65<br>15.65<br>15.65<br>15.65<br>15.65<br>15.65<br>15.65<br>15.65<br>15.65<br>15.65<br>15.65<br>15.65<br>15.65<br>15.65<br>15.65<br>15.65<br>15.65<br>15.65<br>15.65<br>15.65<br>15.65<br>15.65<br>15.65<br>15.65<br>15.65<br>15.65<br>15.65<br>15.65<br>15.65<br>15.65<br>15.65<br>15.65<br>15.65<br>15.65<br>15.65<br>15.65<br>15.65<br>15.65<br>15.65<br>15.65<br>15.65<br>15.65<br>15.65<br>15.65<br>15.65<br>15.65<br>15.65<br>15.65<br>15.65<br>15.65<br>15.65<br>15.65<br>15.65<br>15.65<br>15.65<br>15.65<br>15.65<br>15.65<br>15.65<br>15.65<br>15.65<br>15.65<br>15.65<br>15.65<br>15.65<br>15.65<br>15.65<br>15.65<br>15.65<br>15.65<br>15.65<br>15.65<br>15.65<br>15.65<br>15.65<br>15.65<br>15.65<br>15.65<br>15.65<br>15.65<br>15.65<br>15.65<br>15.65<br>15.65<br>15.65<br>15.                                                                                                 |                    | 22.7  |
|---------------------------------------------------------------------------------------------------------------------|------------|------|----------------------------------------------------------------------------------------------------------------------------------------------------------------------------------------------------------------------------------------------------------------------------------------------------------------------------------------------------------------------------------------------------------------------------------------------------------------------------------------------------------------------------------------------------------------------------------------------------------------------------------------------------------------------------------------------------------------------------------------------------------------------------------------------------------------------------------------------------------------------------------------------------------------------------------------------------------------------------------------------------------------------------------------------------------------------------------------------------------------------------------------------------------------------------------------------------------------------------------------------------------------------------------------------------------------------------------------------------------------------------------------------------------------------------------------------------------------------------------------------------------------------------------------------------------------------------------------------------------------------------------------------------------------------------------------------------------------------------------------------------------------------------------------------------------------------------------------------------------------------------------------------------------------------------------------------------------------------------------------------------------------------------------------------------------------------------------------------------------------------------------------------------------------------------------------------------------------------------------------------------------------------------------------------------------------------------------------------------------------------------------------------------------------------------------------------------------------------------------------------------------------------------------------------------------------------------------------------------------------------------------------------------------------------------------------------------------------------------------------------------------------------------------------------------------------------------------------|--------------------|-------|
|                                                                                                                     |            | 11W1 | Male/Female                                                                                                                                                                                                                                                                                                                                                                                                                                                                                                                                                                                                                                                                                                                                                                                                                                                                                                                                                                                                                                                                                                                                                                                                                                                                                                                                                                                                                                                                                                                                                                                                                                                                                                                                                                                                                                                                                                                                                                                                                                                                                                                                                                                                                                                                                                                                                                                                                                                                                                                                                                                                                                                                                                                                                                                                                            | 27W2 Male          | /Fem  |
| 05<br>23.53<br>14.49<br>0<br>0<br>0<br>0<br>0<br>0<br>0<br>0<br>0<br>0<br>0<br>0<br>0<br>0<br>0<br>0<br>0<br>0<br>0 | 8W8 Female |      | 33.30<br>16.65<br>                                                                                                                                                                                                                                                                                                                                                                                                                                                                                                                                                                                                                                                                                                                                                                                                                                                                                                                                                                                                                                                                                                                                                                                                                                                                                                                                                                                                                                                                                                                                                                                                                                                                                                                                                                                                                                                                                                                                                                                                                                                                                                                                                                                                                                                                                                                                                                                                                                                                                                                                                                                                                                                                                                                                                                                                                     | 87<br>87<br>87     |       |
| +******                                                                                                             |            | 17W2 | Male/Female                                                                                                                                                                                                                                                                                                                                                                                                                                                                                                                                                                                                                                                                                                                                                                                                                                                                                                                                                                                                                                                                                                                                                                                                                                                                                                                                                                                                                                                                                                                                                                                                                                                                                                                                                                                                                                                                                                                                                                                                                                                                                                                                                                                                                                                                                                                                                                                                                                                                                                                                                                                                                                                                                                                                                                                                                            | 21W1 Male          | /Ferr |
| CURRENT RATING                                                                                                      | G/ØA       |      |                                                                                                                                                                                                                                                                                                                                                                                                                                                                                                                                                                                                                                                                                                                                                                                                                                                                                                                                                                                                                                                                                                                                                                                                                                                                                                                                                                                                                                                                                                                                                                                                                                                                                                                                                                                                                                                                                                                                                                                                                                                                                                                                                                                                                                                                                                                                                                                                                                                                                                                                                                                                                                                                                                                                                                                                                                        |                    |       |
| 10A / 2.2<br>20A / 3.3<br>30A / 3.7<br>40A / 4.2                                                                    |            |      | 47.05<br>23.05<br>13.85<br>13.85<br>0.31<br>0.31<br>0.31<br>0.31<br>0.31<br>0.31<br>0.35<br>0.35<br>0.35<br>0.35<br>0.35<br>0.35<br>0.35<br>0.35<br>0.35<br>0.35<br>0.35<br>0.35<br>0.35<br>0.35<br>0.35<br>0.35<br>0.35<br>0.35<br>0.35<br>0.35<br>0.35<br>0.35<br>0.35<br>0.35<br>0.35<br>0.35<br>0.35<br>0.35<br>0.35<br>0.35<br>0.35<br>0.35<br>0.35<br>0.35<br>0.35<br>0.35<br>0.35<br>0.35<br>0.35<br>0.35<br>0.35<br>0.35<br>0.35<br>0.35<br>0.35<br>0.35<br>0.35<br>0.35<br>0.35<br>0.35<br>0.35<br>0.35<br>0.35<br>0.35<br>0.35<br>0.35<br>0.35<br>0.35<br>0.35<br>0.35<br>0.35<br>0.35<br>0.35<br>0.35<br>0.35<br>0.35<br>0.35<br>0.35<br>0.35<br>0.35<br>0.35<br>0.35<br>0.35<br>0.35<br>0.35<br>0.35<br>0.35<br>0.35<br>0.35<br>0.35<br>0.35<br>0.35<br>0.35<br>0.35<br>0.35<br>0.35<br>0.35<br>0.35<br>0.35<br>0.35<br>0.35<br>0.35<br>0.35<br>0.35<br>0.35<br>0.35<br>0.35<br>0.35<br>0.35<br>0.35<br>0.35<br>0.35<br>0.35<br>0.35<br>0.35<br>0.35<br>0.35<br>0.35<br>0.35<br>0.35<br>0.35<br>0.35<br>0.35<br>0.35<br>0.35<br>0.35<br>0.35<br>0.35<br>0.35<br>0.35<br>0.35<br>0.35<br>0.35<br>0.35<br>0.35<br>0.35<br>0.35<br>0.35<br>0.35<br>0.35<br>0.35<br>0.35<br>0.35<br>0.35<br>0.35<br>0.35<br>0.35<br>0.35<br>0.35<br>0.35<br>0.35<br>0.35<br>0.35<br>0.35<br>0.35<br>0.35<br>0.35<br>0.35<br>0.35<br>0.35<br>0.35<br>0.35<br>0.35<br>0.35<br>0.35<br>0.35<br>0.35<br>0.35<br>0.35<br>0.35<br>0.35<br>0.35<br>0.35<br>0.35<br>0.35<br>0.35<br>0.35<br>0.35<br>0.35<br>0.35<br>0.35<br>0.35<br>0.35<br>0.35<br>0.35<br>0.35<br>0.35<br>0.35<br>0.35<br>0.35<br>0.35<br>0.35<br>0.35<br>0.35<br>0.35<br>0.35<br>0.35<br>0.35<br>0.35<br>0.35<br>0.35<br>0.35<br>0.35<br>0.35<br>0.35<br>0.35<br>0.35<br>0.35<br>0.35<br>0.35<br>0.35<br>0.35<br>0.35<br>0.35<br>0.35<br>0.35<br>0.35<br>0.35<br>0.35<br>0.35<br>0.35<br>0.35<br>0.35<br>0.35<br>0.35<br>0.35<br>0.35<br>0.35<br>0.35<br>0.35<br>0.35<br>0.35<br>0.35<br>0.35<br>0.35<br>0.35<br>0.35<br>0.35<br>0.35<br>0.35<br>0.35<br>0.35<br>0.35<br>0.35<br>0.35<br>0.35<br>0.35<br>0.35<br>0.35<br>0.35<br>0.35<br>0.35<br>0.35<br>0.35<br>0.35<br>0.35<br>0.35<br>0.35<br>0.35<br>0.35<br>0.35<br>0.35<br>0.35<br>0.35<br>0.35<br>0.35<br>0.35<br>0.35<br>0.35<br>0.35<br>0.35<br>0.35<br>0.35<br>0.35<br>0.35<br>0.35<br>0.35<br>0.35<br>0.35<br>0.35<br>0.35<br>0.35<br>0.35<br>0.35<br>0.35<br>0.35<br>0.35<br>0.35<br>0.35<br>0.35<br>0.35<br>0.35<br>0.35<br>0.35<br>0.35<br>0.35<br>0.35<br>0.35<br>0.35<br>0.35<br>0.35<br>0.35<br>0.35<br>0.35<br>0.35<br>0.35<br>0.35<br>0.35<br>0.35<br>0.35<br>0.35<br>0.35<br>0.35<br>0.35<br>0.35<br>0.35<br>0.35<br>0.35<br>0.35<br>0.35<br>0.35<br>0.35<br>0.35<br>0.35<br>0.35<br>0.35<br>0.35<br>0.35<br>0.35<br>0.35<br>0.35<br>0.35<br>0.35<br>0.35<br>0.35<br>0.35<br>0.35<br>0.35<br>0.35<br>0.35<br>0. |                    |       |
|                                                                                                                     |            |      |                                                                                                                                                                                                                                                                                                                                                                                                                                                                                                                                                                                                                                                                                                                                                                                                                                                                                                                                                                                                                                                                                                                                                                                                                                                                                                                                                                                                                                                                                                                                                                                                                                                                                                                                                                                                                                                                                                                                                                                                                                                                                                                                                                                                                                                                                                                                                                                                                                                                                                                                                                                                                                                                                                                                                                                                                                        | SW REFERENCE NO .: | 62    |
|                                                                                                                     | COMBINA    | TION | D-SUB                                                                                                                                                                                                                                                                                                                                                                                                                                                                                                                                                                                                                                                                                                                                                                                                                                                                                                                                                                                                                                                                                                                                                                                                                                                                                                                                                                                                                                                                                                                                                                                                                                                                                                                                                                                                                                                                                                                                                                                                                                                                                                                                                                                                                                                                                                                                                                                                                                                                                                                                                                                                                                                                                                                                                                                                                                  | DRAWN: C.B         |       |
|                                                                                                                     |            |      |                                                                                                                                                                                                                                                                                                                                                                                                                                                                                                                                                                                                                                                                                                                                                                                                                                                                                                                                                                                                                                                                                                                                                                                                                                                                                                                                                                                                                                                                                                                                                                                                                                                                                                                                                                                                                                                                                                                                                                                                                                                                                                                                                                                                                                                                                                                                                                                                                                                                                                                                                                                                                                                                                                                                                                                                                                        | CHECKED:           |       |
| ES FULLY CONFORMS TO                                                                                                | EDAC INC   | 5    | THESE DRAWINGS AND SPECIFICATIONS                                                                                                                                                                                                                                                                                                                                                                                                                                                                                                                                                                                                                                                                                                                                                                                                                                                                                                                                                                                                                                                                                                                                                                                                                                                                                                                                                                                                                                                                                                                                                                                                                                                                                                                                                                                                                                                                                                                                                                                                                                                                                                                                                                                                                                                                                                                                                                                                                                                                                                                                                                                                                                                                                                                                                                                                      | SCALE: N.T.S       |       |