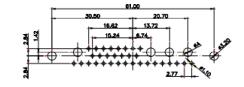

THIS IS A C.A.D. GENERATED DRAWING TOLERANCE UNLESS OTHERWISE SPECIFIED DO NOT MAKE MANUAL REVISIONS TO MASTER. .X ±0.25

9W4 Male

25W3 Male

36W4 Female

13W3 Male

20.70 30.50 13.72 16.62 15.24 2.77

13W6 Male

43W2 Male

.XX ±0.13 .XXX ±0.05

9W4 Female

13W3 Female

43W2 Female

47W1 Female

17W5 Male

COMPLIANT

47W1 Male

|                                                                                                   |                                                                                |                                                                                                                                                                                                                | SW REFERENCE NO.: 627 COMBO ASSEMBLY |            |       |
|---------------------------------------------------------------------------------------------------|--------------------------------------------------------------------------------|----------------------------------------------------------------------------------------------------------------------------------------------------------------------------------------------------------------|--------------------------------------|------------|-------|
|                                                                                                   | COMBINATION                                                                    | DRAWN: C.B                                                                                                                                                                                                     | DATE: JAN. 01/20                     | 19         |       |
|                                                                                                   |                                                                                |                                                                                                                                                                                                                | CHECKED:                             | DATE:      |       |
| THIS SERIES FULLY CONFORMS TO<br>THE EUROPEAN UNION DIRECTIVES<br>2011/65/EU FOR RoHS COMPLIANCY. | EDAC INC<br>TORONTO, ONTARIO<br>CANADA<br>YOUR CONNECTION TO QUALITY & SERVICE | THESE DRAWINGS AND SPECIFICATIONS<br>ARE THE PROPERTY OF EDAC INC.,AND<br>SHALL NOT BE REPRODUCED,OR COPIED<br>OR USED AS THE BASIS FOR THE<br>MANUFACTURE OR SALE OF APPARATUS<br>WITHOUT WRITTEN PERMISSION. | SCALE: N.T.S                         | SHEET 4 OF | 4     |
|                                                                                                   |                                                                                |                                                                                                                                                                                                                | DRAWING NUMBER: 627-5W5              | -624-2NB   | ISSUE |
|                                                                                                   |                                                                                |                                                                                                                                                                                                                | PART NUMBER: 627-5W5                 | -624-2NB   | 1     |