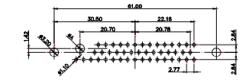

THIS IS A C.A.D. GENERATED DRAWING TOLERANCE UNLESS OTHERWISE SPECIFIED DO NOT MAKE MANUAL REVISIONS TO MASTER. .X ±0.25

9W4 Male

25W3 Male

36W4 Female

13W3 Male

20.70 30.50 13.72 16.62 15.24 2.77

13W6 Male