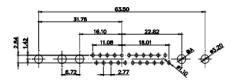

(1)

21W4 Male/Female

emale

emale

16.62

|                                                                                                                     |            |      | 53.30<br>6450<br>15.65<br>15.65<br>15.65<br>15.65<br>15.65<br>15.65<br>15.65<br>15.65<br>15.65<br>15.65<br>15.65<br>15.65<br>15.65<br>15.65<br>15.65<br>15.65<br>15.65<br>15.65<br>15.65<br>15.65<br>15.65<br>15.65<br>15.65<br>15.65<br>15.65<br>15.65<br>15.65<br>15.65<br>15.65<br>15.65<br>15.65<br>15.65<br>15.65<br>15.65<br>15.65<br>15.65<br>15.65<br>15.65<br>15.65<br>15.65<br>15.65<br>15.65<br>15.65<br>15.65<br>15.65<br>15.65<br>15.65<br>15.65<br>15.65<br>15.65<br>15.65<br>15.65<br>15.65<br>15.65<br>15.65<br>15.65<br>15.65<br>15.65<br>15.65<br>15.65<br>15.65<br>15.65<br>15.65<br>15.65<br>15.65<br>15.65<br>15.65<br>15.65<br>15.65<br>15.65<br>15.65<br>15.65<br>15.65<br>15.65<br>15.65<br>15.65<br>15.65<br>15.65<br>15.65<br>15.65<br>15.65<br>15.65<br>15.65<br>15.65<br>15.65<br>15.65<br>15.65<br>15.65<br>15.65<br>15.65<br>15.65<br>15.65<br>15.65<br>15.65<br>15.65<br>15.65<br>15.65<br>15.65<br>15.65<br>15.65<br>15.65<br>15.65<br>15.65<br>15.65<br>15.65<br>15.65<br>15.65<br>15.65<br>15.65<br>15.65<br>15.65<br>15.65<br>15.65<br>15.65<br>15.65<br>15.65<br>15.65<br>15.65<br>15.65<br>15.65<br>15.65<br>15.65<br>15.65<br>15.65<br>15.65<br>15.65<br>15.65<br>15.65<br>15.65<br>15.65<br>15.65<br>15.65<br>15.65<br>15.65<br>15.65<br>15.65<br>15.65<br>15.65<br>15.65<br>15.65<br>15.65<br>15.65<br>15.65<br>15.65<br>15.65<br>15.65<br>15.65<br>15.65<br>15.65<br>15.65<br>15.65<br>15.65<br>15.65<br>15.65<br>15.65<br>15.65<br>15.65<br>15.65<br>15.65<br>15.65<br>15.65<br>15.65<br>15.65<br>15.65<br>15.65<br>15.65<br>15.65<br>15.65<br>15.65<br>15.65<br>15.65<br>15.65<br>15.65<br>15.65<br>15.65<br>15.65<br>15.65<br>15.65<br>15.65<br>15.65<br>15.65<br>15.65<br>15.65<br>15.65<br>15.65<br>15.65<br>15.65<br>15.65<br>15.65<br>15.65<br>15.65<br>15.65<br>15.65<br>15.65<br>15.65<br>15.65<br>15.65<br>15.65<br>15.65<br>15.65<br>15.65<br>15.65<br>15.65<br>15.65<br>15.65<br>15.65<br>15.65<br>15.65<br>15.65<br>15.65<br>15.65<br>15.65<br>15.65<br>15.65<br>15.65<br>15.65<br>15.65<br>15.65<br>15.65<br>15.65<br>15.65<br>15.65<br>15.65<br>15.65<br>15.65<br>15.65<br>15.65<br>15.65<br>15.65<br>15.65<br>15.65<br>15.65<br>15.65<br>15.65<br>15.65<br>15.65<br>15.65<br>15.65<br>15.65<br>15.65<br>15.65<br>15.65<br>15.65<br>15.65<br>15.65<br>15.65<br>15.65<br>15.65<br>15.65<br>15.65<br>15.65<br>15.65<br>15.65<br>15.65<br>15.65<br>15.65<br>15.65<br>15.65<br>15.65<br>15.65<br>15.65<br>15.65<br>15.65<br>15.65<br>15.65<br>15.65<br>15.65<br>15.65<br>15.65<br>15.65<br>15.65<br>15.65<br>15.65<br>15.65<br>15.65<br>15.65<br>15.65<br>15.65<br>15.65<br>15.65<br>15.65<br>15.65<br>15.65<br>15.65<br>15.65<br>15.65<br>15.65<br>15.65<br>15.65<br>15.65<br>15.                                                                                                 |                    | 22.7  |
|---------------------------------------------------------------------------------------------------------------------|------------|------|----------------------------------------------------------------------------------------------------------------------------------------------------------------------------------------------------------------------------------------------------------------------------------------------------------------------------------------------------------------------------------------------------------------------------------------------------------------------------------------------------------------------------------------------------------------------------------------------------------------------------------------------------------------------------------------------------------------------------------------------------------------------------------------------------------------------------------------------------------------------------------------------------------------------------------------------------------------------------------------------------------------------------------------------------------------------------------------------------------------------------------------------------------------------------------------------------------------------------------------------------------------------------------------------------------------------------------------------------------------------------------------------------------------------------------------------------------------------------------------------------------------------------------------------------------------------------------------------------------------------------------------------------------------------------------------------------------------------------------------------------------------------------------------------------------------------------------------------------------------------------------------------------------------------------------------------------------------------------------------------------------------------------------------------------------------------------------------------------------------------------------------------------------------------------------------------------------------------------------------------------------------------------------------------------------------------------------------------------------------------------------------------------------------------------------------------------------------------------------------------------------------------------------------------------------------------------------------------------------------------------------------------------------------------------------------------------------------------------------------------------------------------------------------------------------------------------------------|--------------------|-------|
|                                                                                                                     |            | 11W1 | Male/Female                                                                                                                                                                                                                                                                                                                                                                                                                                                                                                                                                                                                                                                                                                                                                                                                                                                                                                                                                                                                                                                                                                                                                                                                                                                                                                                                                                                                                                                                                                                                                                                                                                                                                                                                                                                                                                                                                                                                                                                                                                                                                                                                                                                                                                                                                                                                                                                                                                                                                                                                                                                                                                                                                                                                                                                                                            | 27W2 Male          | /Fem  |
| 05<br>23.53<br>14.49<br>0<br>0<br>0<br>0<br>0<br>0<br>0<br>0<br>0<br>0<br>0<br>0<br>0<br>0<br>0<br>0<br>0<br>0<br>0 | 8W8 Female |      | 33.30<br>16.65<br>                                                                                                                                                                                                                                                                                                                                                                                                                                                                                                                                                                                                                                                                                                                                                                                                                                                                                                                                                                                                                                                                                                                                                                                                                                                                                                                                                                                                                                                                                                                                                                                                                                                                                                                                                                                                                                                                                                                                                                                                                                                                                                                                                                                                                                                                                                                                                                                                                                                                                                                                                                                                                                                                                                                                                                                                                     | 87<br>87<br>87     |       |
| +******                                                                                                             |            | 17W2 | Male/Female                                                                                                                                                                                                                                                                                                                                                                                                                                                                                                                                                                                                                                                                                                                                                                                                                                                                                                                                                                                                                                                                                                                                                                                                                                                                                                                                                                                                                                                                                                                                                                                                                                                                                                                                                                                                                                                                                                                                                                                                                                                                                                                                                                                                                                                                                                                                                                                                                                                                                                                                                                                                                                                                                                                                                                                                                            | 21W1 Male          | /Ferr |
| CURRENT RATING                                                                                                      | G/ØA       |      |                                                                                                                                                                                                                                                                                                                                                                                                                                                                                                                                                                                                                                                                                                                                                                                                                                                                                                                                                                                                                                                                                                                                                                                                                                                                                                                                                                                                                                                                                                                                                                                                                                                                                                                                                                                                                                                                                                                                                                                                                                                                                                                                                                                                                                                                                                                                                                                                                                                                                                                                                                                                                                                                                                                                                                                                                                        |                    |       |
| 10A / 2.2<br>20A / 3.3<br>30A / 3.7<br>40A / 4.2                                                                    |            |      | 47.05<br>23.05<br>13.85<br>13.85<br>0.31<br>0.31<br>0.31<br>0.31<br>0.31<br>0.31<br>0.35<br>0.35<br>0.35<br>0.35<br>0.35<br>0.35<br>0.35<br>0.35<br>0.35<br>0.35<br>0.35<br>0.35<br>0.35<br>0.35<br>0.35<br>0.35<br>0.35<br>0.35<br>0.35<br>0.35<br>0.35<br>0.35<br>0.35<br>0.35<br>0.35<br>0.35<br>0.35<br>0.35<br>0.35<br>0.35<br>0.35<br>0.35<br>0.35<br>0.35<br>0.35<br>0.35<br>0.35<br>0.35<br>0.35<br>0.35<br>0.35<br>0.35<br>0.35<br>0.35<br>0.35<br>0.35<br>0.35<br>0.35<br>0.35<br>0.35<br>0.35<br>0.35<br>0.35<br>0.35<br>0.35<br>0.35<br>0.35<br>0.35<br>0.35<br>0.35<br>0.35<br>0.35<br>0.35<br>0.35<br>0.35<br>0.35<br>0.35<br>0.35<br>0.35<br>0.35<br>0.35<br>0.35<br>0.35<br>0.35<br>0.35<br>0.35<br>0.35<br>0.35<br>0.35<br>0.35<br>0.35<br>0.35<br>0.35<br>0.35<br>0.35<br>0.35<br>0.35<br>0.35<br>0.35<br>0.35<br>0.35<br>0.35<br>0.35<br>0.35<br>0.35<br>0.35<br>0.35<br>0.35<br>0.35<br>0.35<br>0.35<br>0.35<br>0.35<br>0.35<br>0.35<br>0.35<br>0.35<br>0.35<br>0.35<br>0.35<br>0.35<br>0.35<br>0.35<br>0.35<br>0.35<br>0.35<br>0.35<br>0.35<br>0.35<br>0.35<br>0.35<br>0.35<br>0.35<br>0.35<br>0.35<br>0.35<br>0.35<br>0.35<br>0.35<br>0.35<br>0.35<br>0.35<br>0.35<br>0.35<br>0.35<br>0.35<br>0.35<br>0.35<br>0.35<br>0.35<br>0.35<br>0.35<br>0.35<br>0.35<br>0.35<br>0.35<br>0.35<br>0.35<br>0.35<br>0.35<br>0.35<br>0.35<br>0.35<br>0.35<br>0.35<br>0.35<br>0.35<br>0.35<br>0.35<br>0.35<br>0.35<br>0.35<br>0.35<br>0.35<br>0.35<br>0.35<br>0.35<br>0.35<br>0.35<br>0.35<br>0.35<br>0.35<br>0.35<br>0.35<br>0.35<br>0.35<br>0.35<br>0.35<br>0.35<br>0.35<br>0.35<br>0.35<br>0.35<br>0.35<br>0.35<br>0.35<br>0.35<br>0.35<br>0.35<br>0.35<br>0.35<br>0.35<br>0.35<br>0.35<br>0.35<br>0.35<br>0.35<br>0.35<br>0.35<br>0.35<br>0.35<br>0.35<br>0.35<br>0.35<br>0.35<br>0.35<br>0.35<br>0.35<br>0.35<br>0.35<br>0.35<br>0.35<br>0.35<br>0.35<br>0.35<br>0.35<br>0.35<br>0.35<br>0.35<br>0.35<br>0.35<br>0.35<br>0.35<br>0.35<br>0.35<br>0.35<br>0.35<br>0.35<br>0.35<br>0.35<br>0.35<br>0.35<br>0.35<br>0.35<br>0.35<br>0.35<br>0.35<br>0.35<br>0.35<br>0.35<br>0.35<br>0.35<br>0.35<br>0.35<br>0.35<br>0.35<br>0.35<br>0.35<br>0.35<br>0.35<br>0.35<br>0.35<br>0.35<br>0.35<br>0.35<br>0.35<br>0.35<br>0.35<br>0.35<br>0.35<br>0.35<br>0.35<br>0.35<br>0.35<br>0.35<br>0.35<br>0.35<br>0.35<br>0.35<br>0.35<br>0.35<br>0.35<br>0.35<br>0.35<br>0.35<br>0.35<br>0.35<br>0.35<br>0.35<br>0.35<br>0.35<br>0.35<br>0.35<br>0.35<br>0.35<br>0.35<br>0.35<br>0.35<br>0.35<br>0.35<br>0.35<br>0.35<br>0.35<br>0.35<br>0.35<br>0.35<br>0.35<br>0.35<br>0.35<br>0.35<br>0.35<br>0.35<br>0.35<br>0.35<br>0.35<br>0.35<br>0.35<br>0.35<br>0.35<br>0.35<br>0.35<br>0.35<br>0.35<br>0.35<br>0.35<br>0.35<br>0.35<br>0.35<br>0.35<br>0.35<br>0.35<br>0.35<br>0.35<br>0.35<br>0.35<br>0.35<br>0.35<br>0.35<br>0.35<br>0.35<br>0. |                    |       |
|                                                                                                                     |            |      |                                                                                                                                                                                                                                                                                                                                                                                                                                                                                                                                                                                                                                                                                                                                                                                                                                                                                                                                                                                                                                                                                                                                                                                                                                                                                                                                                                                                                                                                                                                                                                                                                                                                                                                                                                                                                                                                                                                                                                                                                                                                                                                                                                                                                                                                                                                                                                                                                                                                                                                                                                                                                                                                                                                                                                                                                                        | SW REFERENCE NO .: | 62    |
|                                                                                                                     | COMBINA    | TION | D-SUB                                                                                                                                                                                                                                                                                                                                                                                                                                                                                                                                                                                                                                                                                                                                                                                                                                                                                                                                                                                                                                                                                                                                                                                                                                                                                                                                                                                                                                                                                                                                                                                                                                                                                                                                                                                                                                                                                                                                                                                                                                                                                                                                                                                                                                                                                                                                                                                                                                                                                                                                                                                                                                                                                                                                                                                                                                  | DRAWN: C.B         |       |
|                                                                                                                     |            |      |                                                                                                                                                                                                                                                                                                                                                                                                                                                                                                                                                                                                                                                                                                                                                                                                                                                                                                                                                                                                                                                                                                                                                                                                                                                                                                                                                                                                                                                                                                                                                                                                                                                                                                                                                                                                                                                                                                                                                                                                                                                                                                                                                                                                                                                                                                                                                                                                                                                                                                                                                                                                                                                                                                                                                                                                                                        | CHECKED:           |       |
| ES FULLY CONFORMS TO                                                                                                | EDAC INC   | 5    | THESE DRAWINGS AND SPECIFICATIONS                                                                                                                                                                                                                                                                                                                                                                                                                                                                                                                                                                                                                                                                                                                                                                                                                                                                                                                                                                                                                                                                                                                                                                                                                                                                                                                                                                                                                                                                                                                                                                                                                                                                                                                                                                                                                                                                                                                                                                                                                                                                                                                                                                                                                                                                                                                                                                                                                                                                                                                                                                                                                                                                                                                                                                                                      | SCALE: N.T.S       |       |