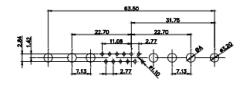

(1)

21W4 Male/Female

emale

emale

16.62

|                                                                                                                     |            |      | 53.30<br>6450<br>15.65<br>15.65<br>15.65<br>15.65<br>15.65<br>15.65<br>15.65<br>15.65<br>15.65<br>15.65<br>15.65<br>15.65<br>15.65<br>15.65<br>15.65<br>15.65<br>15.65<br>15.65<br>15.65<br>15.65<br>15.65<br>15.65<br>15.65<br>15.65<br>15.65<br>15.65<br>15.65<br>15.65<br>15.65<br>15.65<br>15.65<br>15.65<br>15.65<br>15.65<br>15.65<br>15.65<br>15.65<br>15.65<br>15.65<br>15.65<br>15.65<br>15.65<br>15.65<br>15.65<br>15.65<br>15.65<br>15.65<br>15.65<br>15.65<br>15.65<br>15.65<br>15.65<br>15.65<br>15.65<br>15.65<br>15.65<br>15.65<br>15.65<br>15.65<br>15.65<br>15.65<br>15.65<br>15.65<br>15.65<br>15.65<br>15.65<br>15.65<br>15.65<br>15.65<br>15.65<br>15.65<br>15.65<br>15.65<br>15.65<br>15.65<br>15.65<br>15.65<br>15.65<br>15.65<br>15.65<br>15.65<br>15.65<br>15.65<br>15.65<br>15.65<br>15.65<br>15.65<br>15.65<br>15.65<br>15.65<br>15.65<br>15.65<br>15.65<br>15.65<br>15.65<br>15.65<br>15.65<br>15.65<br>15.65<br>15.65<br>15.65<br>15.65<br>15.65<br>15.65<br>15.65<br>15.65<br>15.65<br>15.65<br>15.65<br>15.65<br>15.65<br>15.65<br>15.65<br>15.65<br>15.65<br>15.65<br>15.65<br>15.65<br>15.65<br>15.65<br>15.65<br>15.65<br>15.65<br>15.65<br>15.65<br>15.65<br>15.65<br>15.65<br>15.65<br>15.65<br>15.65<br>15.65<br>15.65<br>15.65<br>15.65<br>15.65<br>15.65<br>15.65<br>15.65<br>15.65<br>15.65<br>15.65<br>15.65<br>15.65<br>15.65<br>15.65<br>15.65<br>15.65<br>15.65<br>15.65<br>15.65<br>15.65<br>15.65<br>15.65<br>15.65<br>15.65<br>15.65<br>15.65<br>15.65<br>15.65<br>15.65<br>15.65<br>15.65<br>15.65<br>15.65<br>15.65<br>15.65<br>15.65<br>15.65<br>15.65<br>15.65<br>15.65<br>15.65<br>15.65<br>15.65<br>15.65<br>15.65<br>15.65<br>15.65<br>15.65<br>15.65<br>15.65<br>15.65<br>15.65<br>15.65<br>15.65<br>15.65<br>15.65<br>15.65<br>15.65<br>15.65<br>15.65<br>15.65<br>15.65<br>15.65<br>15.65<br>15.65<br>15.65<br>15.65<br>15.65<br>15.65<br>15.65<br>15.65<br>15.65<br>15.65<br>15.65<br>15.65<br>15.65<br>15.65<br>15.65<br>15.65<br>15.65<br>15.65<br>15.65<br>15.65<br>15.65<br>15.65<br>15.65<br>15.65<br>15.65<br>15.65<br>15.65<br>15.65<br>15.65<br>15.65<br>15.65<br>15.65<br>15.65<br>15.65<br>15.65<br>15.65<br>15.65<br>15.65<br>15.65<br>15.65<br>15.65<br>15.65<br>15.65<br>15.65<br>15.65<br>15.65<br>15.65<br>15.65<br>15.65<br>15.65<br>15.65<br>15.65<br>15.65<br>15.65<br>15.65<br>15.65<br>15.65<br>15.65<br>15.65<br>15.65<br>15.65<br>15.65<br>15.65<br>15.65<br>15.65<br>15.65<br>15.65<br>15.65<br>15.65<br>15.65<br>15.65<br>15.65<br>15.65<br>15.65<br>15.65<br>15.65<br>15.65<br>15.65<br>15.65<br>15.65<br>15.65<br>15.65<br>15.65<br>15.65<br>15.65<br>15.65<br>15.65<br>15.65<br>15.65<br>15.65<br>15.65<br>15.65<br>15.65<br>15.65<br>15.65<br>15.                                                                                                 |                    | 22.7  |
|---------------------------------------------------------------------------------------------------------------------|------------|------|----------------------------------------------------------------------------------------------------------------------------------------------------------------------------------------------------------------------------------------------------------------------------------------------------------------------------------------------------------------------------------------------------------------------------------------------------------------------------------------------------------------------------------------------------------------------------------------------------------------------------------------------------------------------------------------------------------------------------------------------------------------------------------------------------------------------------------------------------------------------------------------------------------------------------------------------------------------------------------------------------------------------------------------------------------------------------------------------------------------------------------------------------------------------------------------------------------------------------------------------------------------------------------------------------------------------------------------------------------------------------------------------------------------------------------------------------------------------------------------------------------------------------------------------------------------------------------------------------------------------------------------------------------------------------------------------------------------------------------------------------------------------------------------------------------------------------------------------------------------------------------------------------------------------------------------------------------------------------------------------------------------------------------------------------------------------------------------------------------------------------------------------------------------------------------------------------------------------------------------------------------------------------------------------------------------------------------------------------------------------------------------------------------------------------------------------------------------------------------------------------------------------------------------------------------------------------------------------------------------------------------------------------------------------------------------------------------------------------------------------------------------------------------------------------------------------------------------|--------------------|-------|
|                                                                                                                     |            | 11W1 | Male/Female                                                                                                                                                                                                                                                                                                                                                                                                                                                                                                                                                                                                                                                                                                                                                                                                                                                                                                                                                                                                                                                                                                                                                                                                                                                                                                                                                                                                                                                                                                                                                                                                                                                                                                                                                                                                                                                                                                                                                                                                                                                                                                                                                                                                                                                                                                                                                                                                                                                                                                                                                                                                                                                                                                                                                                                                                            | 27W2 Male          | /Fem  |
| 05<br>23.53<br>14.49<br>0<br>0<br>0<br>0<br>0<br>0<br>0<br>0<br>0<br>0<br>0<br>0<br>0<br>0<br>0<br>0<br>0<br>0<br>0 | 8W8 Female |      | 33.30<br>16.65<br>                                                                                                                                                                                                                                                                                                                                                                                                                                                                                                                                                                                                                                                                                                                                                                                                                                                                                                                                                                                                                                                                                                                                                                                                                                                                                                                                                                                                                                                                                                                                                                                                                                                                                                                                                                                                                                                                                                                                                                                                                                                                                                                                                                                                                                                                                                                                                                                                                                                                                                                                                                                                                                                                                                                                                                                                                     | 87<br>87<br>87     |       |
| +******                                                                                                             |            | 17W2 | Male/Female                                                                                                                                                                                                                                                                                                                                                                                                                                                                                                                                                                                                                                                                                                                                                                                                                                                                                                                                                                                                                                                                                                                                                                                                                                                                                                                                                                                                                                                                                                                                                                                                                                                                                                                                                                                                                                                                                                                                                                                                                                                                                                                                                                                                                                                                                                                                                                                                                                                                                                                                                                                                                                                                                                                                                                                                                            | 21W1 Male          | /Ferr |
| CURRENT RATING                                                                                                      | G/ØA       |      |                                                                                                                                                                                                                                                                                                                                                                                                                                                                                                                                                                                                                                                                                                                                                                                                                                                                                                                                                                                                                                                                                                                                                                                                                                                                                                                                                                                                                                                                                                                                                                                                                                                                                                                                                                                                                                                                                                                                                                                                                                                                                                                                                                                                                                                                                                                                                                                                                                                                                                                                                                                                                                                                                                                                                                                                                                        |                    |       |
| 10A / 2.2<br>20A / 3.3<br>30A / 3.7<br>40A / 4.2                                                                    |            |      | 47.05<br>23.05<br>13.85<br>13.85<br>0.31<br>0.31<br>0.31<br>0.31<br>0.31<br>0.31<br>0.35<br>0.35<br>0.35<br>0.35<br>0.35<br>0.35<br>0.35<br>0.35<br>0.35<br>0.35<br>0.35<br>0.35<br>0.35<br>0.35<br>0.35<br>0.35<br>0.35<br>0.35<br>0.35<br>0.35<br>0.35<br>0.35<br>0.35<br>0.35<br>0.35<br>0.35<br>0.35<br>0.35<br>0.35<br>0.35<br>0.35<br>0.35<br>0.35<br>0.35<br>0.35<br>0.35<br>0.35<br>0.35<br>0.35<br>0.35<br>0.35<br>0.35<br>0.35<br>0.35<br>0.35<br>0.35<br>0.35<br>0.35<br>0.35<br>0.35<br>0.35<br>0.35<br>0.35<br>0.35<br>0.35<br>0.35<br>0.35<br>0.35<br>0.35<br>0.35<br>0.35<br>0.35<br>0.35<br>0.35<br>0.35<br>0.35<br>0.35<br>0.35<br>0.35<br>0.35<br>0.35<br>0.35<br>0.35<br>0.35<br>0.35<br>0.35<br>0.35<br>0.35<br>0.35<br>0.35<br>0.35<br>0.35<br>0.35<br>0.35<br>0.35<br>0.35<br>0.35<br>0.35<br>0.35<br>0.35<br>0.35<br>0.35<br>0.35<br>0.35<br>0.35<br>0.35<br>0.35<br>0.35<br>0.35<br>0.35<br>0.35<br>0.35<br>0.35<br>0.35<br>0.35<br>0.35<br>0.35<br>0.35<br>0.35<br>0.35<br>0.35<br>0.35<br>0.35<br>0.35<br>0.35<br>0.35<br>0.35<br>0.35<br>0.35<br>0.35<br>0.35<br>0.35<br>0.35<br>0.35<br>0.35<br>0.35<br>0.35<br>0.35<br>0.35<br>0.35<br>0.35<br>0.35<br>0.35<br>0.35<br>0.35<br>0.35<br>0.35<br>0.35<br>0.35<br>0.35<br>0.35<br>0.35<br>0.35<br>0.35<br>0.35<br>0.35<br>0.35<br>0.35<br>0.35<br>0.35<br>0.35<br>0.35<br>0.35<br>0.35<br>0.35<br>0.35<br>0.35<br>0.35<br>0.35<br>0.35<br>0.35<br>0.35<br>0.35<br>0.35<br>0.35<br>0.35<br>0.35<br>0.35<br>0.35<br>0.35<br>0.35<br>0.35<br>0.35<br>0.35<br>0.35<br>0.35<br>0.35<br>0.35<br>0.35<br>0.35<br>0.35<br>0.35<br>0.35<br>0.35<br>0.35<br>0.35<br>0.35<br>0.35<br>0.35<br>0.35<br>0.35<br>0.35<br>0.35<br>0.35<br>0.35<br>0.35<br>0.35<br>0.35<br>0.35<br>0.35<br>0.35<br>0.35<br>0.35<br>0.35<br>0.35<br>0.35<br>0.35<br>0.35<br>0.35<br>0.35<br>0.35<br>0.35<br>0.35<br>0.35<br>0.35<br>0.35<br>0.35<br>0.35<br>0.35<br>0.35<br>0.35<br>0.35<br>0.35<br>0.35<br>0.35<br>0.35<br>0.35<br>0.35<br>0.35<br>0.35<br>0.35<br>0.35<br>0.35<br>0.35<br>0.35<br>0.35<br>0.35<br>0.35<br>0.35<br>0.35<br>0.35<br>0.35<br>0.35<br>0.35<br>0.35<br>0.35<br>0.35<br>0.35<br>0.35<br>0.35<br>0.35<br>0.35<br>0.35<br>0.35<br>0.35<br>0.35<br>0.35<br>0.35<br>0.35<br>0.35<br>0.35<br>0.35<br>0.35<br>0.35<br>0.35<br>0.35<br>0.35<br>0.35<br>0.35<br>0.35<br>0.35<br>0.35<br>0.35<br>0.35<br>0.35<br>0.35<br>0.35<br>0.35<br>0.35<br>0.35<br>0.35<br>0.35<br>0.35<br>0.35<br>0.35<br>0.35<br>0.35<br>0.35<br>0.35<br>0.35<br>0.35<br>0.35<br>0.35<br>0.35<br>0.35<br>0.35<br>0.35<br>0.35<br>0.35<br>0.35<br>0.35<br>0.35<br>0.35<br>0.35<br>0.35<br>0.35<br>0.35<br>0.35<br>0.35<br>0.35<br>0.35<br>0.35<br>0.35<br>0.35<br>0.35<br>0.35<br>0.35<br>0.35<br>0.35<br>0.35<br>0.35<br>0.35<br>0.35<br>0.35<br>0.35<br>0.35<br>0.35<br>0.35<br>0.35<br>0.35<br>0. |                    |       |
|                                                                                                                     |            |      |                                                                                                                                                                                                                                                                                                                                                                                                                                                                                                                                                                                                                                                                                                                                                                                                                                                                                                                                                                                                                                                                                                                                                                                                                                                                                                                                                                                                                                                                                                                                                                                                                                                                                                                                                                                                                                                                                                                                                                                                                                                                                                                                                                                                                                                                                                                                                                                                                                                                                                                                                                                                                                                                                                                                                                                                                                        | SW REFERENCE NO .: | 62    |
|                                                                                                                     | COMBINA    | TION | D-SUB                                                                                                                                                                                                                                                                                                                                                                                                                                                                                                                                                                                                                                                                                                                                                                                                                                                                                                                                                                                                                                                                                                                                                                                                                                                                                                                                                                                                                                                                                                                                                                                                                                                                                                                                                                                                                                                                                                                                                                                                                                                                                                                                                                                                                                                                                                                                                                                                                                                                                                                                                                                                                                                                                                                                                                                                                                  | DRAWN: C.B         |       |
|                                                                                                                     |            |      |                                                                                                                                                                                                                                                                                                                                                                                                                                                                                                                                                                                                                                                                                                                                                                                                                                                                                                                                                                                                                                                                                                                                                                                                                                                                                                                                                                                                                                                                                                                                                                                                                                                                                                                                                                                                                                                                                                                                                                                                                                                                                                                                                                                                                                                                                                                                                                                                                                                                                                                                                                                                                                                                                                                                                                                                                                        | CHECKED:           |       |
| ES FULLY CONFORMS TO                                                                                                | EDAC INC   | 5    | THESE DRAWINGS AND SPECIFICATIONS                                                                                                                                                                                                                                                                                                                                                                                                                                                                                                                                                                                                                                                                                                                                                                                                                                                                                                                                                                                                                                                                                                                                                                                                                                                                                                                                                                                                                                                                                                                                                                                                                                                                                                                                                                                                                                                                                                                                                                                                                                                                                                                                                                                                                                                                                                                                                                                                                                                                                                                                                                                                                                                                                                                                                                                                      | SCALE: N.T.S       |       |