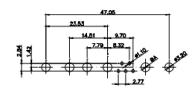

5W5 Male

5W5 Female

47.0

23.53

3W3 / 3WK3

8W8 Male

5W1 Male/Female

7W2 Male/Female