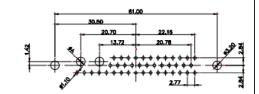

47W1 Male

|                                                                                                   |                                                                                |                                                                                                                                                                                                                | SW REFERENCE NO.: 627 COMBO ASSEMBLY |            |       |
|---------------------------------------------------------------------------------------------------|--------------------------------------------------------------------------------|----------------------------------------------------------------------------------------------------------------------------------------------------------------------------------------------------------------|--------------------------------------|------------|-------|
|                                                                                                   | COMBINATION                                                                    | DRAWN: C.B                                                                                                                                                                                                     | DATE: JAN. 01/20                     | 19         |       |
|                                                                                                   |                                                                                |                                                                                                                                                                                                                | CHECKED:                             | DATE:      |       |
| THIS SERIES FULLY CONFORMS TO<br>THE EUROPEAN UNION DIRECTIVES<br>2011/65/EU FOR RoHS COMPLIANCY. | EDAC INC<br>TORONTO, ONTARIO<br>CANADA<br>YOUR CONNECTION TO QUALITY & SERVICE | THESE DRAWINGS AND SPECIFICATIONS<br>ARE THE PROPERTY OF EDAC INC.,AND<br>SHALL NOT BE REPRODUCED,OR COPIED<br>OR USED AS THE BASIS FOR THE<br>MANUFACTURE OR SALE OF APPARATUS<br>WITHOUT WRITTEN PERMISSION. | SCALE: N.T.S                         | SHEET 4 OF | 4     |
|                                                                                                   |                                                                                |                                                                                                                                                                                                                | DRAWING NUMBER: 627-5W5              | -624-2NB   | ISSUE |
|                                                                                                   |                                                                                |                                                                                                                                                                                                                | PART NUMBER: 627-5W5                 | -624-2NB   | 1     |

17W5 Female