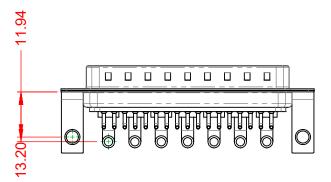

.XX ±0.13 .XXX ±0.05

DIELECTRIC WITHSTANDING VOLTAGE:

1000V AC rms

|                    | COMBINATION D-SUB                    |                                                                         | SW REFERENCE NO.: 629 COMBO ASSEMBLY |                  |       |
|--------------------|--------------------------------------|-------------------------------------------------------------------------|--------------------------------------|------------------|-------|
|                    |                                      |                                                                         | DRAWN: C.B                           | DATE: JAN. 01/20 | 19    |
|                    |                                      |                                                                         | CHECKED:                             | DATE:            |       |
|                    | EDAC INC                             | THESE DRAWINGS AND SPECIFICATIONS<br>ARE THE PROPERTY OF EDAC INC.,AND  | SCALE: (IN C.A.D. 1:1)               | SHEET 1 OF       | 2     |
|                    |                                      | CANADA OR USED AS THE BASIS FOR THE<br>MANUFACTURE OR SALE OF APPARATUS | DRAWING NUMBER: 629-24W7640-3N4      |                  | ISSUE |
| YOUR CONNECTION TO | YOUR CONNECTION TO QUALITY & SERVICE |                                                                         | PART NUMBER: 629-24W                 | 7640-3N4         | 1     |