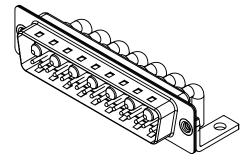

.XX ±0.13 .XXX ±0.05

DIELECTRIC WITHSTANDING VOLTAGE:

1000V AC rms

|                    | COMBINATION D-SUB                    |                                                                         | SW REFERENCE NO.: 629 COMBO ASSEMBLY |                  |       |
|--------------------|--------------------------------------|-------------------------------------------------------------------------|--------------------------------------|------------------|-------|
|                    |                                      |                                                                         | DRAWN: C.B                           | DATE: JAN. 01/20 | 19    |
|                    |                                      |                                                                         | CHECKED:                             | DATE:            |       |
|                    | EDAC INC                             | THESE DRAWINGS AND SPECIFICATIONS<br>ARE THE PROPERTY OF EDAC INC.,AND  | SCALE: (IN C.A.D. 1:1)               | SHEET 1 OF       | 2     |
|                    |                                      | CANADA OR USED AS THE BASIS FOR THE<br>MANUFACTURE OR SALE OF APPARATUS | DRAWING NUMBER: 629-24W7640-3N4      |                  | ISSUE |
| YOUR CONNECTION TO | YOUR CONNECTION TO QUALITY & SERVICE |                                                                         | PART NUMBER: 629-24W                 | 7640-3N4         | 1     |