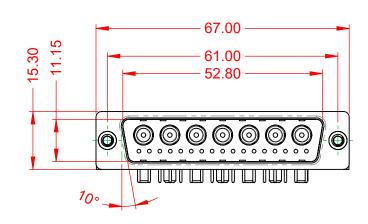

.XX ±0.13 .XXX ±0.05

DIELECTRIC WITHSTANDING VOLTAGE:

1000V AC rms

|                    | COMBINATION D-SUB                    |                                                                         | SW REFERENCE NO.: 629 COMBO ASSEMBLY |                  |       |
|--------------------|--------------------------------------|-------------------------------------------------------------------------|--------------------------------------|------------------|-------|
|                    |                                      |                                                                         | DRAWN: C.B                           | DATE: JAN. 01/20 | 19    |
|                    |                                      |                                                                         | CHECKED:                             | DATE:            |       |
|                    | EDAC INC                             | THESE DRAWINGS AND SPECIFICATIONS<br>ARE THE PROPERTY OF EDAC INC.,AND  | SCALE: (IN C.A.D. 1:1)               | SHEET 1 OF       | 2     |
|                    |                                      | CANADA OR USED AS THE BASIS FOR THE<br>MANUFACTURE OR SALE OF APPARATUS | DRAWING NUMBER: 629-24W7640-3N4      |                  | ISSUE |
| YOUR CONNECTION TO | YOUR CONNECTION TO QUALITY & SERVICE |                                                                         | PART NUMBER: 629-24W                 | 7640-3N4         | 1     |