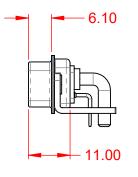

.XX ±0.13 .XXX ±0.05

DIELECTRIC WITHSTANDING VOLTAGE:

1000V AC rms

|                    | COMBINATION D-SUB                    |                                                                         | SW REFERENCE NO.: 629 COMBO ASSEMBLY |                  |       |
|--------------------|--------------------------------------|-------------------------------------------------------------------------|--------------------------------------|------------------|-------|
|                    |                                      |                                                                         | DRAWN: C.B                           | DATE: JAN. 01/20 | 19    |
|                    |                                      |                                                                         | CHECKED:                             | DATE:            |       |
|                    | EDAC INC                             | THESE DRAWINGS AND SPECIFICATIONS<br>ARE THE PROPERTY OF EDAC INC.,AND  | SCALE: (IN C.A.D. 1:1)               | SHEET 1 OF       | 2     |
|                    |                                      | CANADA OR USED AS THE BASIS FOR THE<br>MANUFACTURE OR SALE OF APPARATUS | DRAWING NUMBER: 629-24W7640-3N4      |                  | ISSUE |
| YOUR CONNECTION TO | YOUR CONNECTION TO QUALITY & SERVICE |                                                                         | PART NUMBER: 629-24W                 | 7640-3N4         | 1     |