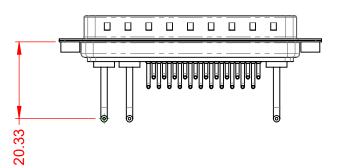

.XXX ±0.05

THIS IS A C.A.D. GENERATED DRAWING DO NOT MAKE MANUAL REVISIONS TO MASTER.



| ISSUE NUMBER |     |
|--------------|-----|
| ORIGINAL     | (1) |





NOTES:

MATERIAL: HOUSING: SHELL: CONTACT:

THERMOPLASTIC POLYESTER, UL94V-0 STEEL, TIN PLATED COPPER ALLOY, GOLD FLASH PLATED



POWER/CO-AX CONTACT RATING: (IF PRESENT) SIGNAL CONTACT CURRENT RATING: 5A PER CONTACT SIGNAL CONTACT RESISTANCE:  $10m\Omega$  MAX. **INSULATOR RESISTANCE:** 5000MΩ min. DIELECTRIC

WITHSTANDING VOLTAGE:

**OPERATING TEMPERATURE:** 

10A (CURRENT)

-55°C ~ 125°C

1000V AC rms



|   |                                      |                                                                                                                                       | SW REFERENCE NO.: 629 COMBO ASSEMBLY |                   |       |
|---|--------------------------------------|---------------------------------------------------------------------------------------------------------------------------------------|--------------------------------------|-------------------|-------|
|   |