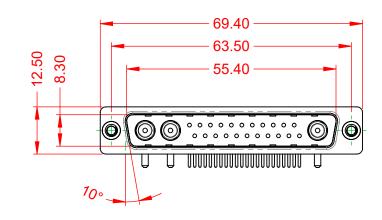

.XXX ±0.05

THIS IS A C.A.D. GENERATED DRAWING DO NOT MAKE MANUAL REVISIONS TO MASTER.



| ISSUE NUMBER |     |
|--------------|-----|
| ORIGINAL     | (1) |





NOTES:

MATERIAL: HOUSING: SHELL: CONTACT:

THERMOPLASTIC POLYESTER, UL94V-0 STEEL, TIN PLATED COPPER ALLOY, GOLD FLASH PLATED



POWER/CO-AX CONTACT RATING: (IF PRESENT) SIGNAL CONTACT CURRENT RATING: 5A PER CONTACT SIGNAL CONTACT RESISTANCE:  $10m\Omega$  MAX. **INSULATOR RESISTANCE:** 5000MΩ min. DIELECTRIC

WITHSTANDING VOLTAGE:

**OPERATING TEMPERATURE:** 

10A (CURRENT)

-55°C ~ 125°C

1000V AC rms



|   |                                      |                                                                                                                                       | SW REFERENCE NO.: 629 COMBO ASSEMBLY |                   |       |
|---|--------------------------------------|---------------------------------------------------------------------------------------------