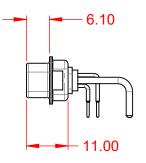

.XXX ±0.05

THIS IS A C.A.D. GENERATED DRAWING DO NOT MAKE MANUAL REVISIONS TO MASTER.



| ISSUE NUMBER |     |
|--------------|-----|
| ORIGINAL     | (1) |





NOTES:

MATERIAL: HOUSING: SHELL: CONTACT:

THERMOPLASTIC POLYESTER, UL94V-0 STEEL, TIN PLATED COPPER ALLOY, GOLD FLASH PLATED



POWER/CO-AX CONTACT RATING: (IF PRESENT) SIGNAL CONTACT CURRENT RATING: 5A PER CONTACT SIGNAL CONTACT RESISTANCE:  $10m\Omega$  MAX. **INSULATOR RESISTANCE:** 5000MΩ min. DIELECTRIC

WITHSTANDING VOLTAGE:

**OPERATING TEMPERATURE:** 

10A (CURRENT)

-55°C ~ 125°C

1000V AC rms



|   |                                      |                                                                                                                                       | SW REFERENCE NO.: 629 COMBO ASSEMBLY |                   |       |
|---|--------------------------------------|-----------------------------------------------------------------------------------------------