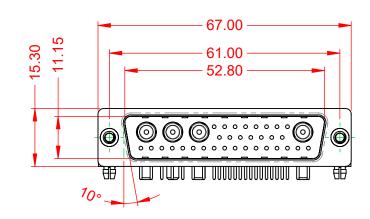

.X ±0.25 .XX ±0.13 .XXX ±0.05

|                 | COMBINATION D-SUB                    |                                                                                                                                            | SW REFERENCE NO.: 629 COMBO ASSEMBLY |                  |       |
|-----------------|--------------------------------------|--------------------------------------------------------------------------------------------------------------------------------------------|--------------------------------------|------------------|-------|
|                 |                                      |                                                                                                                                            | DRAWN: C.B                           | DATE: JAN. 01/20 | 19    |
|                 |                                      |                                                                                                                                            | CHECKED:                             | DATE:            |       |
|                 | EDAC INC                             | ARE THE PROPERTY OF EDAC INC.,AND<br>SHALL NOT BE REPRODUCED,OR COPIED<br>OR USED AS THE BASIS FOR THE<br>MANUFACTURE OR SALE OF APPARATUS | SCALE: (IN C.A.D. 1:1)               | SHEET 1 OF       | 2     |
|                 | YOUR CONNECTION TO QUALITY & SERVICE |                                                                                                                                            | DRAWING NUMBER: 629-36W4640-3NB      |                  | ISSUE |
| YOUR CONNECTION |                                      |                                                                                                                                            | PART NUMBER: 629-36W                 | 4640-3NB         | 1     |