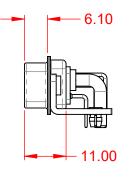

.X ±0.25 .XX ±0.13 .XXX ±0.05

|                 | COMBINATION D-SUB                    |                                                                                                                                            | SW REFERENCE NO.: 629 COMBO ASSEMBLY |                  |       |
|-----------------|--------------------------------------|--------------------------------------------------------------------------------------------------------------------------------------------|--------------------------------------|------------------|-------|
|                 |                                      |                                                                                                                                            | DRAWN: C.B                           | DATE: JAN. 01/20 | 19    |
|                 |                                      |                                                                                                                                            | CHECKED:                             | DATE:            |       |
|                 | EDAC INC                             | ARE THE PROPERTY OF EDAC INC.,AND<br>SHALL NOT BE REPRODUCED,OR COPIED<br>OR USED AS THE BASIS FOR THE<br>MANUFACTURE OR SALE OF APPARATUS | SCALE: (IN C.A.D. 1:1)               | SHEET 1 OF       | 2     |
|                 | YOUR CONNECTION TO QUALITY & SERVICE |                                                                                                                                            | DRAWING NUMBER: 629-36W4640-3NB      |                  | ISSUE |
| YOUR CONNECTION |                                      |                                                                                                                                            | PART NUMBER: 629-36W                 | 4640-3NB         | 1     |