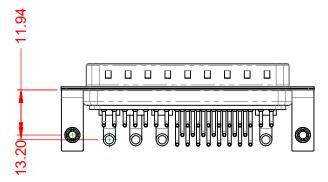

.X ±0.25 .XX ±0.13 .XXX ±0.05

|                 | COMBINATION D-SUB                    |                                                                                                                                            | SW REFERENCE NO.: 629 COMBO ASSEMBLY |                  |       |
|-----------------|--------------------------------------|--------------------------------------------------------------------------------------------------------------------------------------------|--------------------------------------|------------------|-------|
|                 |                                      |                                                                                                                                            | DRAWN: C.B                           | DATE: JAN. 01/20 | 19    |
|                 |                                      |                                                                                                                                            | CHECKED:                             | DATE:            |       |
|                 | EDAC INC                             | ARE THE PROPERTY OF EDAC INC.,AND<br>SHALL NOT BE REPRODUCED,OR COPIED<br>OR USED AS THE BASIS FOR THE<br>MANUFACTURE OR SALE OF APPARATUS | SCALE: (IN C.A.D. 1:1)               | SHEET 1 OF       | 2     |
|                 | YOUR CONNECTION TO QUALITY & SERVICE |                                                                                                                                            | DRAWING NUMBER: 629-36W4640-3NB      |                  | ISSUE |
| YOUR CONNECTION |                                      |                                                                                                                                            | PART NUMBER: 629-36W                 | 4640-3NB         | 1     |