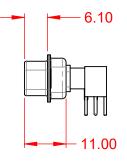

WITHSTANDING VOLTAGE:

**OPERATING TEMPERATURE:** 

1000V AC rms

-55°C ~ 125°C

|                                        | COMBINATION D-SUB                                                                                                                                                                                              |                                 | SW REFERENCE NO.: 629 COMBO ASSEMBLY |       |  |
|----------------------------------------|----------------------------------------------------------------------------------------------------------------------------------------------------------------------------------------------------------------|---------------------------------|--------------------------------------|-------|--|
| COMBINATION                            |                                                                                                                                                                                                                |                                 | DATE: JAN. 01/20                     | 19    |  |
|                                        |                                                                                                                                                                                                                |                                 | DATE:                                |       |  |
| EDAC INC<br>TORONTO, ONTARIO<br>CANADA | THESE DRAWINGS AND SPECIFICATIONS<br>ARE THE PROPERTY OF EDAC INC.,AND<br>SHALL NOT BE REPRODUCED,OR COPIED<br>OR USED AS THE BASIS FOR THE<br>MANUFACTURE OR SALE OF APPARATUS<br>WITHOUT WRITTEN PERMISSION. | SCALE: (IN C.A.D. 1:1)          | SHEET 1 OF                           | 2     |  |
|                                        |                                                                                                                                                                                                                | DRAWING NUMBER: 629-9W4-640-7T1 |                                      | ISSUE |  |
| YOUR CONNECTION TO QUALITY & SERVICE   |                                                                                                                                                                                                                | PART NUMBER: 629-9W4-           | ·640-7T1                             | 1     |  |