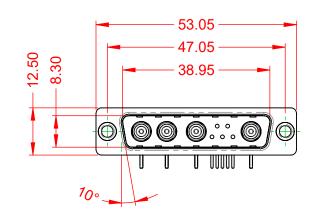

WITHSTANDING VOLTAGE:

**OPERATING TEMPERATURE:** 

1000V AC rms

-55°C ~ 125°C

|                                        | COMBINATION D-SUB                                                                                                                                                                                              |                                 | SW REFERENCE NO.: 629 COMBO ASSEMBLY |       |  |
|----------------------------------------|----------------------------------------------------------------------------------------------------------------------------------------------------------------------------------------------------------------|---------------------------------|--------------------------------------|-------|--|
| COMBINATION                            |                                                                                                                                                                                                                |                                 | DATE: JAN. 01/20                     | 19    |  |
|                                        |                                                                                                                                                                                                                |                                 | DATE:                                |       |  |
| EDAC INC<br>TORONTO, ONTARIO<br>CANADA | THESE DRAWINGS AND SPECIFICATIONS<br>ARE THE PROPERTY OF EDAC INC.,AND<br>SHALL NOT BE REPRODUCED,OR COPIED<br>OR USED AS THE BASIS FOR THE<br>MANUFACTURE OR SALE OF APPARATUS<br>WITHOUT WRITTEN PERMISSION. | SCALE: (IN C.A.D. 1:1)          | SHEET 1 OF                           | 2     |  |
|                                        |                                                                                                                                                                                                                | DRAWING NUMBER: 629-9W4-640-7T1 |                                      | ISSUE |  |
| YOUR CONNECTION TO QUALITY & SERVICE   |                                                                                                                                                                                                                | PART NUMBER: 629-9W4-           | ·640-7T1                             | 1     |  |