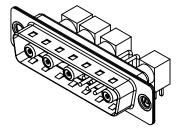

WITHSTANDING VOLTAGE:

**OPERATING TEMPERATURE:** 

1000V AC rms

-55°C ~ 125°C

|                                        | COMBINATION D-SUB                                                                                                                                                                                              |                                 | SW REFERENCE NO.: 629 COMBO ASSEMBLY |       |  |
|----------------------------------------|----------------------------------------------------------------------------------------------------------------------------------------------------------------------------------------------------------------|---------------------------------|--------------------------------------|-------|--|
| COMBINATION                            |                                                                                                                                                                                                                |                                 | DATE: JAN. 01/20                     | 19    |  |
|                                        |                                                                                                                                                                                                                |                                 | DATE:                                |       |  |
| EDAC INC<br>TORONTO, ONTARIO<br>CANADA | THESE DRAWINGS AND SPECIFICATIONS<br>ARE THE PROPERTY OF EDAC INC.,AND<br>SHALL NOT BE REPRODUCED,OR COPIED<br>OR USED AS THE BASIS FOR THE<br>MANUFACTURE OR SALE OF APPARATUS<br>WITHOUT WRITTEN PERMISSION. | SCALE: (IN C.A.D. 1:1)          | SHEET 1 OF                           | 2     |  |
|                                        |                                                                                                                                                                                                                | DRAWING NUMBER: 629-9W4-640-7T1 |                                      | ISSUE |  |
| YOUR CONNECTION TO QUALITY & SERVICE   |                                                                                                                                                                                                                | PART NUMBER: 629-9W4-           | ·640-7T1                             | 1     |  |