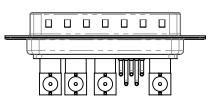

WITHSTANDING VOLTAGE:

**OPERATING TEMPERATURE:** 

1000V AC rms

-55°C ~ 125°C

|                                        | COMBINATION D-SUB                                                                                                                                                                                              |                                 | SW REFERENCE NO.: 629 COMBO ASSEMBLY |       |  |
|----------------------------------------|----------------------------------------------------------------------------------------------------------------------------------------------------------------------------------------------------------------|---------------------------------|--------------------------------------|-------|--|
| COMBINATION                            |                                                                                                                                                                                                                |                                 | DATE: JAN. 01/20                     | 19    |  |
|                                        |                                                                                                                                                                                                                |                                 | DATE:                                |       |  |
| EDAC INC<br>TORONTO, ONTARIO<br>CANADA | THESE DRAWINGS AND SPECIFICATIONS<br>ARE THE PROPERTY OF EDAC INC.,AND<br>SHALL NOT BE REPRODUCED,OR COPIED<br>OR USED AS THE BASIS FOR THE<br>MANUFACTURE OR SALE OF APPARATUS<br>WITHOUT WRITTEN PERMISSION. | SCALE: (IN C.A.D. 1:1)          | SHEET 1 OF                           | 2     |  |
|                                        |                                                                                                                                                                                                                | DRAWING NUMBER: 629-9W4-640-7T1 |                                      | ISSUE |  |
| YOUR CONNECTION TO QUALITY & SERVICE   |                                                                                                                                                                                                                | PART NUMBER: 629-9W4-           | ·640-7T1                             | 1     |  |