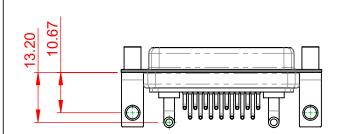

EN PERMISSION. | SCALE: (IN C.A.D. 1:1)               | SHEET 1 OF       | 2     |
|                                                                                |                                                                                                                                                                                                                | DRAWING NUMBER: 630-17W2240-2T6      |                  | ISSUE |
|                                                                                |                                                                                                                                                                                                                | PART NUMBER: 630-17W2                | 2240-2T6         | 1     |





THIS SERIES FULLY CONFORMS TO THE EUROPEAN UNION DIRECTIVES 2011/65/EU FOR RoHS COMPLIANCY.