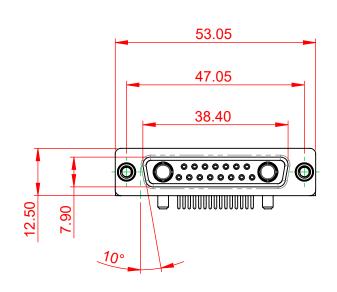

.XX ±0.13

.XXX ±0.05





**ISSUE NUMBER** (1)





## NOTES:

MATERIAL: HOUSING: THERMOPLASTIC POLYESTER, UL94V-0 SHELL: STEEL, TIN PLATED CONTACT: COPPER ALLOY, GOLD FLASH PLATED **OPERATING TEMPERATURE:** -55°C ~ 125°C

POWER/CO-AX CONTACT RATING: 20A (CURRENT) (IF PRESENT) SIGNAL CONTACT CURRENT RATING: 5A PER CONTACT

SIGNAL CONTACT RESISTANCE:  $10m\Omega$  MAX.

**INSULATOR RESISTANCE:** DIELECTRIC WITHSTANDING VOLTAGE:





|                                                                                |                                                                                                                                                                                                                | SW REFERENCE NO.: 630 COMBO ASSEMBLY |                  |       |
|-----------------------------------------------------