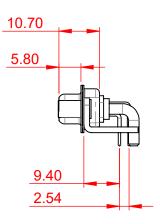

.XX ±0.13

.XXX ±0.05





**ISSUE NUMBER** (1)





## NOTES:

MATERIAL: HOUSING: THERMOPLASTIC POLYESTER, UL94V-0 SHELL: STEEL, TIN PLATED CONTACT: COPPER ALLOY, GOLD FLASH PLATED **OPERATING TEMPERATURE:** -55°C ~ 125°C

POWER/CO-AX CONTACT RATING: 20A (CURRENT) (IF PRESENT) SIGNAL CONTACT CURRENT RATING: 5A PER CONTACT

SIGNAL CONTACT RESISTANCE:  $10m\Omega$  MAX.

**INSULATOR RESISTANCE:** DIELECTRIC WITHSTANDING VOLTAGE:





|                                                                                |                                                                                                                                                                                                                | SW REFERENCE NO.: 630 COMBO ASSEMBLY |                  |       |
|-------------------------------------------------------