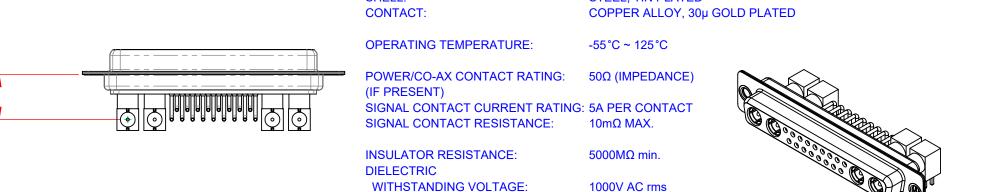

|                                      |                                                                                                                                       | SW REFERENCE NO.: 630 COMBO ASSEMBLY |                  |       |
|--------------------------------------|---------------------------------------------------------------------------------------------------------------------------------------|--------------------------------------|------------------|-------|
| COMBINATION                          | COMBINATION D-SUB                                                                                                                     |                                      | DATE: JAN. 01/20 | 19    |
|                                      |