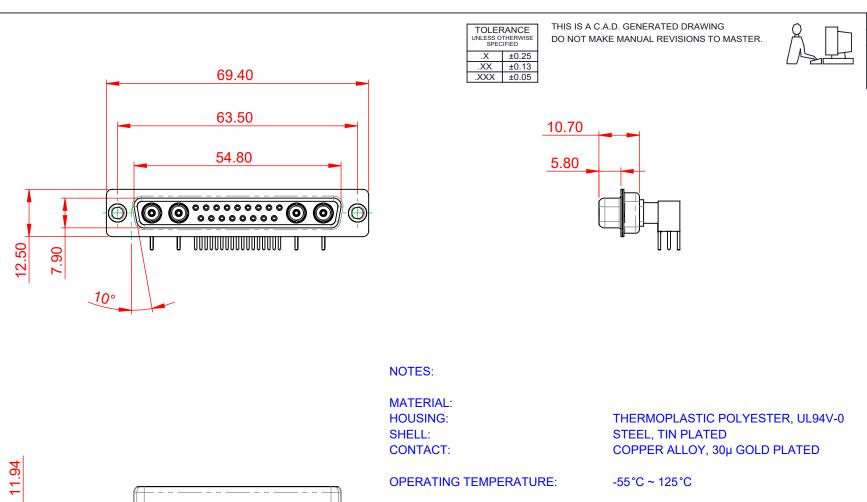

|                                      |                                                                                                                                       | SW REFERENCE NO.: 630 COMBO ASSEMBLY |                  |       |
|--------------------------------------|---------------------------------------------------------------------------------------------------------------------------------------|--------------------------------------|------------------|-------|
| COMBINATION                          | COMBINATION D-SUB                                                                                                                     |                                      | DATE: JAN. 01/20 | 19    |
|                                      |