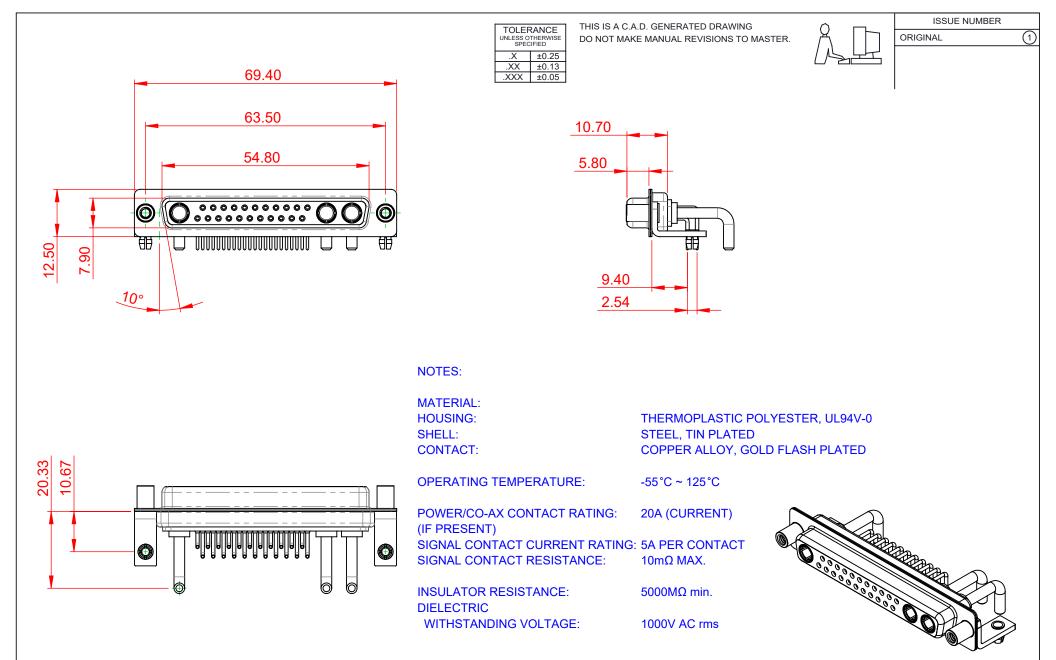

|      |               |                                                   |                                                                                                                                       | SW REFERENCE NO.: 630 COMBO ASSEMBLY |          |          |                    |  |  |       |
|------|---------------|---------------------------------------------------|---------------------------------------------------------------------------------------------------------------------------------------|--------------------------------------|----------|----------|--------------------|--|--|-------|
|      |               | COMBINATION                                       | D-SUB                                                                                                                                 | DRAWN: C.B                           |          |          | DATE: JAN. 01/2019 |  |  |       |
|      |               |                                                   |                                                                                                                                       |                                      | CHECKED: |          | DATE:              |  |  |       |
|      |               | EDAC INC                                          | THESE DRAWINGS AND SPECIFICATIONS<br>ARE THE PROPERTY OF EDAC INC.,AND                                                                |                                      | OF       | 2        |                    |  |  |       |
|      |               | TORONTO, ONTARIO<br>CANADA<br>O QUALITY & SERVICE | SHALL NOT BE REPRODUCED, OR COPIED<br>OR USED AS THE BASIS FOR THE<br>MANUFACTURE OR SALE OF APPARATUS<br>WITHOUT WRITTEN PERMISSION. | DRAWING NUMBER: 630-25W3             |          |          | 3250-2T5           |  |  | ISSUE |
| YOUR | CONNECTION TO |                                                   |                                                                                                                                       | PART NUM                             | /BER:    | 630-25W3 | 3250-2T5           |  |  | 1     |

THIS SERIES FULLY CONFORMS TO THE EUROPEAN UNION DIRECTIVES 2011/65/EU FOR R₀HS COMPLIANCY.