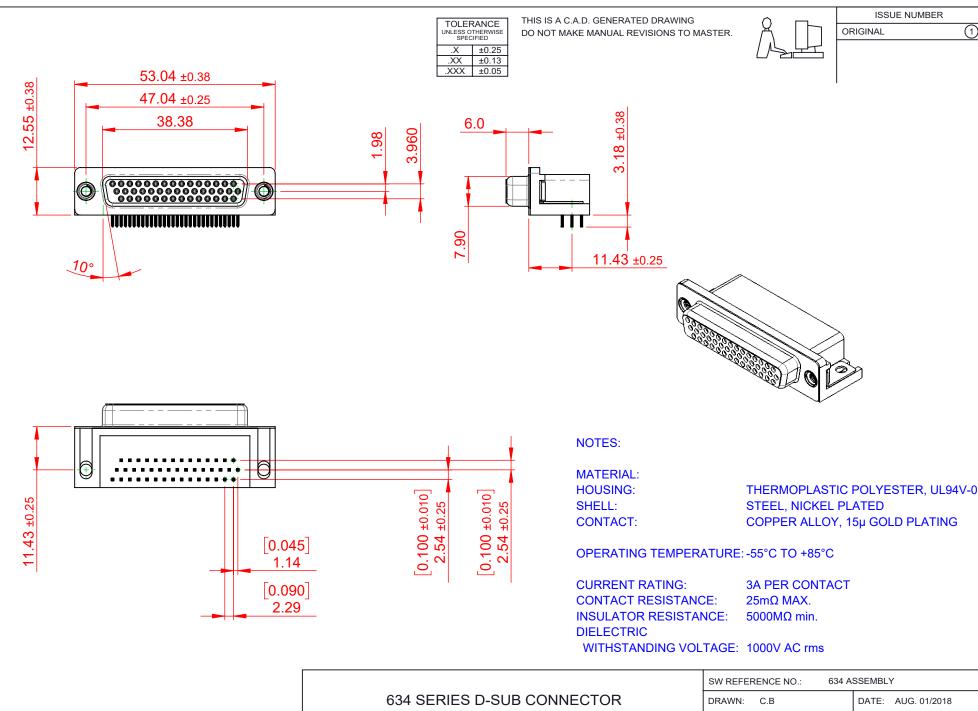

THIS SERIES FULLY CONFORMS TO THE EUROPEAN UNION DIRECTIVES 2011/65/EU FOR RoHS COMPLIANCY.

EDAC INC TORONTO, ONTARIO CANADA

THESE DRAWINGS AND SPECIFICATIONS ARE THE PROPERTY OF EDAC INC..AND SHALL NOT BE REPRODUCED, OR COPIED OR USED AS THE BASIS FOR THE MANUFACTURE OR SALE OF APPARATUS WITHOUT WRITTEN PERMISSION.

| SW REFERENCE NO.: 634 ASSEMBLY |                    |
|--------------------------------|--------------------|
| DRAWN: C.B                     | DATE: AUG. 01/2018 |
| CHECKED:                       | DATE:              |
| SCALE: (IN C.A.D. 1:1)         | SHEET 1 OF 1       |
| DDAM(NO NUMBER COA 044 202 045 |                    |

DRAWING NUMBER: 634-044-363-015 ISSUE PART NUMBER: 634-044-363-015