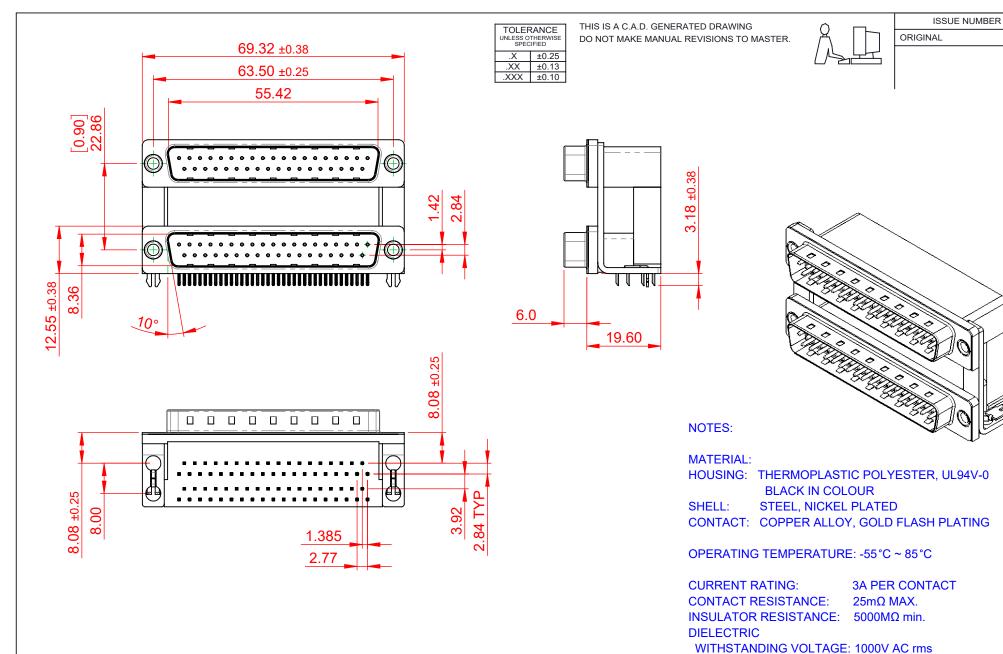

DRAWING NUMBER: 001-037-204-040 PART NUMBER: 661-037-264-040

THIS SERIES FULLY CONFORMS TO THE EUROPEAN UNION DIRECTIVES 2011/65/EU FOR RoHS COMPLIANCY.