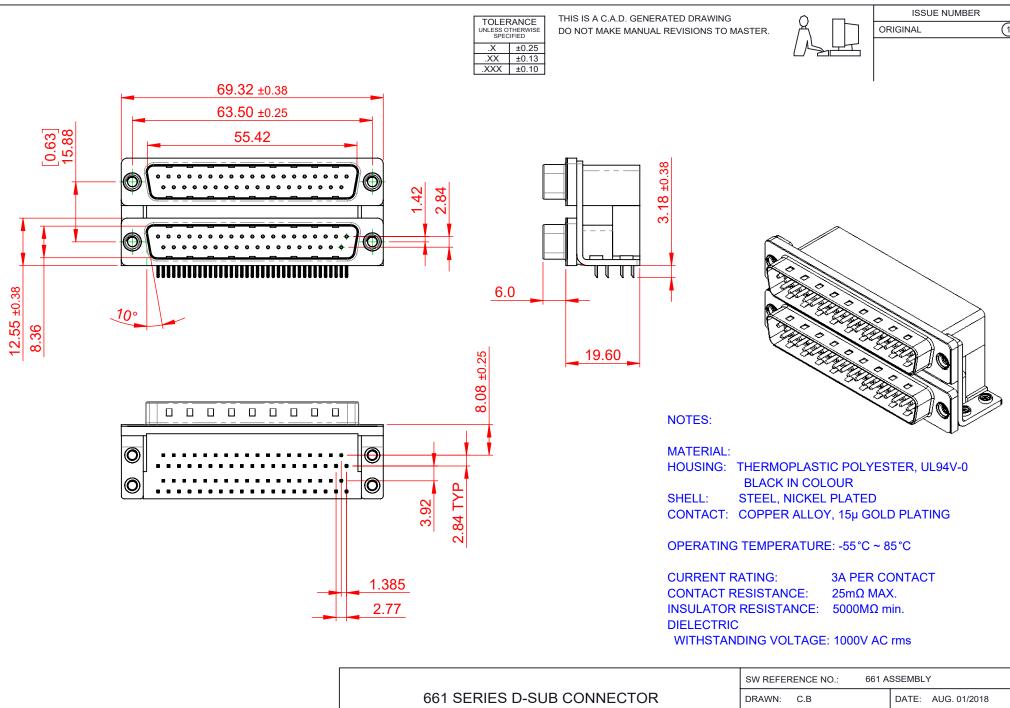

| SW REFERENCE NO.: 661 ASSEMBLY  |                    |
|---------------------------------|--------------------|
| DRAWN: C.B                      | DATE: AUG. 01/2018 |
| CHECKED:                        | DATE:              |
| SCALE: 1:1                      | SHEET 1 OF 1       |
| DRAWING NUMBER: 661-037-364-051 |                    |

DRAWING NUMBER: 001-037-304-051 PART NUMBER: 661-037-364-051