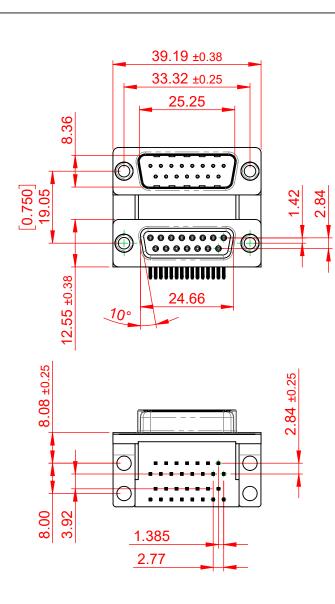

THIS IS A C.A.D. GENERATED DRAWING TOLERANCE UNLESS OTHERWISE SPECIFIED DO NOT MAKE MANUAL REVISIONS TO MASTER.

**ISSUE NUMBER** ORIGINAL (1)

.X ±0.25 .XX ±0.13

NOTES:

MATERIAL:

HOUSING: THERMOPLASTIC POLYESTER, UL94V-0, **BLACK IN COLOUR** SHELL: STEEL, NICKEL PLATED CONTACT: COPPER ALLOY, 30µ GOLD PLATING

OPERATING TEMPERATURE: -55°C ~ 85°C

**CURRENT RATING: 3A PER CONTACT** CONTACT RESISTANCE:  $25m\Omega$  MAX. INSULATOR RESISTANCE: 5000MΩ min. DIELECTRIC WITHSTANDING VOLTAGE: 1000V AC rms

| 663 SERIES D-SUB CONNECTOR                                                  |                                                                                                                                                                                                                | SW REFERENCE NO.: 663 ASSEMBLY  |             |       |
|-----------------------------------------------------------------------------|----------------------------------------------------------------------------------------------------------------------------------------------------------------------------------------------------------------|---------------------------------|-------------|-------|
|                                                                             |                                                                                                                                                                                                                | DRAWN: C.B DATE: AUG. 01/2018   |             | )18   |
|                                                                             |                                                                                                                                                                                                                | CHECKED:                        | CKED: DATE: |       |
| EDAC INC<br>TORONTO, ONTARIO<br>CANADA<br>R CONNECTION TO QUALITY & SERVICE | THESE DRAWINGS AND SPECIFICATIONS<br>ARE THE PROPERTY OF EDAC INC.,AND<br>SHALL NOT BE REPRODUCED,OR COPIED<br>OR USED AS THE BASIS FOR THE<br>MANUFACTURE OR SALE OF APPARATUS<br>WITHOUT WRITTEN PERMISSION. | SCALE: (IN C.A.D. 1:1)          | SHEET 1 OF  | 1     |
|                                                                             |                                                                                                                                                                                                                | DRAWING NUMBER: 663-015-664-007 |             | ISSUE |
|                                                                             |                                                                                                                                                                                                                | PART NUMBER: 663-015            | -664-007    | 1     |

THIS SERIES FULLY CONFORMS TO THE EUROPEAN UNION DIRECTIVES 2011/65/EU FOR RoHS COMPLIANCY.