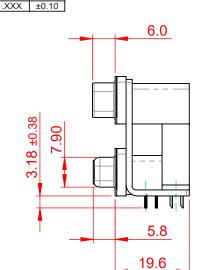

THIS IS A C.A.D. GENERATED DRAWING TOLERANCE UNLESS OTHERWISE SPECIFIED DO NOT MAKE MANUAL REVISIONS TO MASTER.

**ISSUE NUMBER** ORIGINAL (1)

.X ±0.25 .XX ±0.13

NOTES:

MATERIAL:

HOUSING: THERMOPLASTIC POLYESTER, UL94V-0, **BLACK IN COLOUR** SHELL: STEEL, NICKEL PLATED CONTACT: COPPER ALLOY, 30µ GOLD PLATING

OPERATING TEMPERATURE: -55°C ~ 85°C

**CURRENT RATING: 3A PER CONTACT** CONTACT RESISTANCE:  $25m\Omega$  MAX. INSULATOR RESISTANCE: 5000MΩ min. DIELECTRIC WITHSTANDING VOLTAGE: 1000V AC rms

| 663 SERIES D-SUB CONNECTOR                                                  |                                                                                                                                                                                                                | SW REFERENCE NO.: 663 ASSEMBLY  |             |       |
|-----------------------------------------------------------------------------|----------------------------------------------------------------------------------------------------------------------------------------------------------------------------------------------------------------|---------------------------------|-------------|-------|
|                                                                             |                                                                                                                                                                                                                | DRAWN: C.B DATE: AUG. 01/2018   |             | )18   |
|                                                                             |                                                                                                                                                                                                                | CHECKED:                        | CKED: DATE: |       |
| EDAC INC<br>TORONTO, ONTARIO<br>CANADA<br>R CONNECTION TO QUALITY & SERVICE | THESE DRAWINGS AND SPECIFICATIONS<br>ARE THE PROPERTY OF EDAC INC.,AND<br>SHALL NOT BE REPRODUCED,OR COPIED<br>OR USED AS THE BASIS FOR THE<br>MANUFACTURE OR SALE OF APPARATUS<br>WITHOUT WRITTEN PERMISSION. | SCALE: (IN C.A.D. 1:1)          | SHEET 1 OF  | 1     |
|                                                                             |                                                                                                                                                                                                                | DRAWING NUMBER: 663-015-664-007 |             | ISSUE |
|                                                                             |                                                                                                                                                                                                                | PART NUMBER: 663-015            | -664-007    | 1     |

THIS SERIES FULLY CONFORMS TO THE EUROPEAN UNION DIRECTIVES 2011/65/EU FOR RoHS COMPLIANCY.