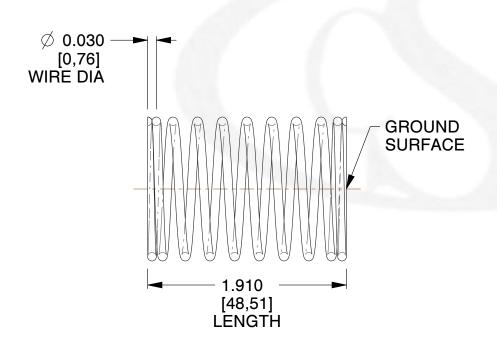

## **NOTES:**

1. Material : Stainless Steel 2. Finish : Glod Irridite

3. Ends : Closed and Ground

4. Total Coils: 10.000

5. Sugg. Max. Deflection: 0.250 (in)6. Sugg. Max. Load: 2.300 (lbs)

7. All Drawing Dimensions are in Inches [mm]