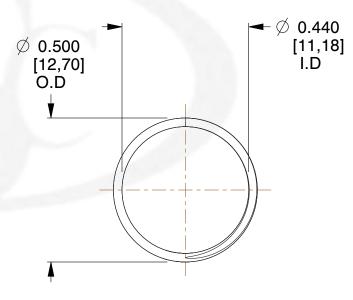

## **NOTES:**

1. Material : Stainless Steel 2. Finish : Glod Irridite

3. Ends : Closed and Ground

4. Total Coils: 10.000

5. Sugg. Max. Deflection: 0.250 (in)6. Sugg. Max. Load: 2.300 (lbs)

7. All Drawing Dimensions are in Inches [mm]