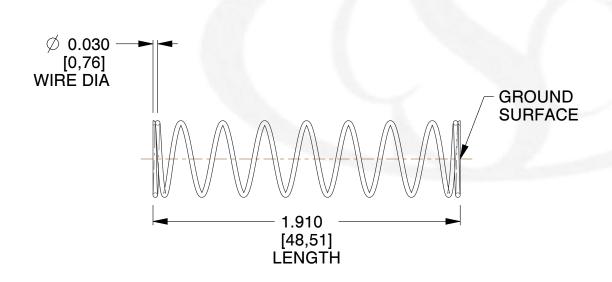

## **NOTES:**

1. Material: Music Wire 2. Finish: Glod Irridite

3. Ends: Closed and Ground

4. Total Coils: 10.000

5. Sugg. Max. Deflection: 1.400 (in) 6. Sugg. Max. Load: 2.300 (lbs)

7. All Drawing Dimensions are in Inches [mm]