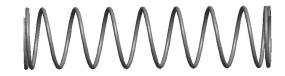

## **NOTES:**

1. Material: Music Wire 2. Finish: Glod Irridite

3. Ends: Closed and Ground

4. Total Coils: 10.000

5. Sugg. Max. Deflection: 1.400 (in) 6. Sugg. Max. Load: 2.300 (lbs)

7. All Drawing Dimensions are in Inches [mm]