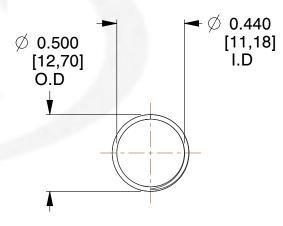

## **NOTES:**

1. Material: Music Wire 2. Finish: Glod Irridite

3. Ends: Closed and Ground

4. Total Coils: 10.000

5. Sugg. Max. Deflection: 1.400 (in) 6. Sugg. Max. Load: 2.300 (lbs)

7. All Drawing Dimensions are in Inches [mm]