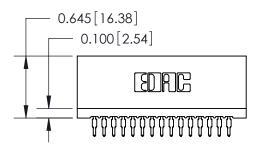

Contact Information
525-P.C. Tail, High Point - Tail LG.=.190(4.83)
.100" (2.54mm) Contact Spacing x .200" (5.08mm) Row Spacing

745-ENG MASTER

|     | 745 Series Ultra-Mate Card Edge Connector - Press Fit |                           |                                                                                                                                                                                                   | ACAD REFERENCE NO. |       |
|-----|-------------------------------------------------------|---------------------------|---------------------------------------------------------------------------------------------------------------------------------------------------------------------------------------------------|--------------------|-------|
|     |                                                       |                           |                                                                                                                                                                                                   | DRAWN:             | J.LEE |
|     | Part Number: 745-0                                    | t Number: 745-030-525-206 |                                                                                                                                                                                                   |                    |       |
|     |                                                       | EDAC INC                  | THESE DRAWINGS AND SPECIFICATIONS ARE THE PROPERTY OF EDAC INC., AND SHALL NOT BE REPRODUCED, OR COPIED OR USED AS THE BASIS FOR THE MANUFACTURE OR SALE OF APPARATUS WITHOUT WRITTEN PERMISSION. | SCALE:             |       |
|     |                                                       | RONTO, ONTARIO            |                                                                                                                                                                                                   | DRAWING NUMBER     |       |
|     | YOUR CONNECTION TO QUA                                | CANADA                    |                                                                                                                                                                                                   | 745-ENG MASTER     |       |
| - 1 | TOOK OOMNEOTION TO GOA                                | LIII A OLIVIOL            | WITHOUT WRITTEN FERMISSION.                                                                                                                                                                       |                    |       |