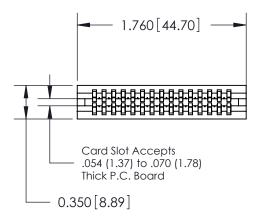

Contact Information
525-P.C. Tail, High Point - Tail LG.=.190(4.83)
.100" (2.54mm) Contact Spacing x .200" (5.08mm) Row Spacing

745-ENG MASTER

|     | 745 Series Ultra-Mate Card Edge Connector - Press Fit |                           |                                                                                                                                                                                                   | ACAD REFERENCE NO. |       |
|-----|-------------------------------------------------------|---------------------------|---------------------------------------------------------------------------------------------------------------------------------------------------------------------------------------------------|--------------------|-------|
|     |                                                       |                           |                                                                                                                                                                                                   | DRAWN:             | J.LEE |
|     | Part Number: 745-0                                    | t Number: 745-030-525-206 |                                                                                                                                                                                                   |                    |       |
|     |                                                       | EDAC INC                  | THESE DRAWINGS AND SPECIFICATIONS ARE THE PROPERTY OF EDAC INC., AND SHALL NOT BE REPRODUCED, OR COPIED OR USED AS THE BASIS FOR THE MANUFACTURE OR SALE OF APPARATUS WITHOUT WRITTEN PERMISSION. | SCALE:             |       |
|     |                                                       | RONTO, ONTARIO            |                                                                                                                                                                                                   | DRAWING NUMBER     |       |
|     | YOUR CONNECTION TO QUA                                | CANADA                    |                                                                                                                                                                                                   | 745-ENG MASTER     |       |
| - 1 | TOOK OOMNEOTION TO GOA                                | LIII A OLIVIOL            | WITHOUT WRITTEN FERMISSION.                                                                                                                                                                       |                    |       |