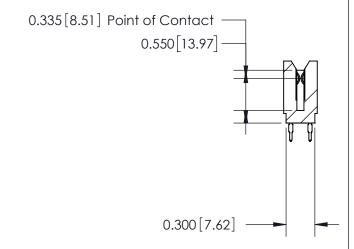

Contact Information
525-P.C. Tail, High Point - Tail LG.=.190(4.83)
.100" (2.54mm) Contact Spacing x .200" (5.08mm) Row Spacing

745-ENG MASTER

|     | 745 Series Ultra-Mate Card Edge Connector - Press Fit |                           |                                                                                                                                                                                                   | ACAD REFERENCE NO. |       |
|-----|-------------------------------------------------------|---------------------------|---------------------------------------------------------------------------------------------------------------------------------------------------------------------------------------------------|--------------------|-------|
|     |                                                       |                           |                                                                                                                                                                                                   | DRAWN:             | J.LEE |
|     | Part Number: 745-0                                    | t Number: 745-030-525-206 |                                                                                                                                                                                                   |                    |       |
|     |                                                       | EDAC INC                  | THESE DRAWINGS AND SPECIFICATIONS ARE THE PROPERTY OF EDAC INC., AND SHALL NOT BE REPRODUCED, OR COPIED OR USED AS THE BASIS FOR THE MANUFACTURE OR SALE OF APPARATUS WITHOUT WRITTEN PERMISSION. | SCALE:             |       |
|     |                                                       | RONTO, ONTARIO            |                                                                                                                                                                                                   | DRAWING NUMBER     |       |
|     | YOUR CONNECTION TO QUA                                | CANADA                    |                                                                                                                                                                                                   | 745-ENG MASTER     |       |
| - 1 | TOOK OOMNEOTION TO GOA                                | LIII A OLIVIOL            | WITHOUT WRITTEN FERMISSION.                                                                                                                                                                       |                    |       |